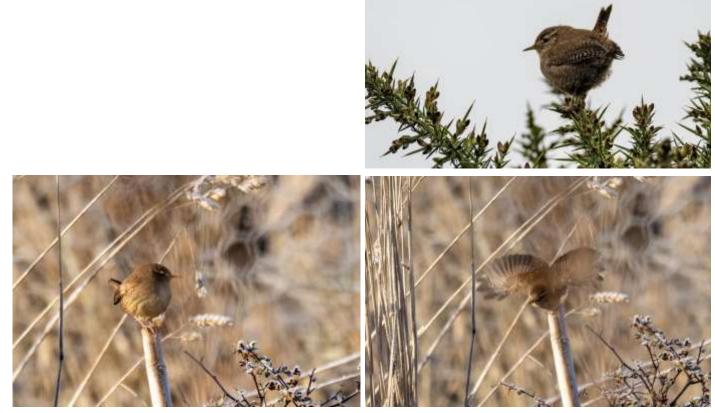

seen hawking for insects at Carphin.





## House martin

House martins can often be seen hawking for insects over the estate.





# Long-tailed tit

Small numbers occur on the estate throughout the year.





#### Willow warbler

A summer migrant. Climate change is causing declines in willow warbler numbers, and a corresponding increase in chiffchaff numbers, and chiffchaff numbers now exceed willow warbler numbers in some parts of Fife, a remarkable change from a few decades ago.





# Chiffchaff

A summer migrant that arrives early in spring.







#### Blackcap

A summer migrant that arrives in early April. Male above and below left, female below right.





# Goldcrest

A few occur in suitable woodland areas on the estate.



#### Wren

Common throughout the year on the estate.





# Treecreeper

Occurs in woodland on the estate.







# Starling

Common on the estate.







## Song thrush

A few pairs breed, usually arriving on their territories in late February.



48



## Mistle thrush

Small numbers occur on the estate.



49



# Redwing

Common in autumn feeding on the estate or flying over, with a few staying into winter.





## Blackbird

Common throughout the year.









#### Fieldfare

Common in autumn. Many just fly over on migration, while others stop to rest and feed, with some staying into winter.





# Robin

Common throughout the year on the estate.





#### Stonechat

This pair arrived at Berry Brae in early April 2025. Male above and below left, female below right.





# Tree sparrow

Seen mostly at the lower parts of the estate.