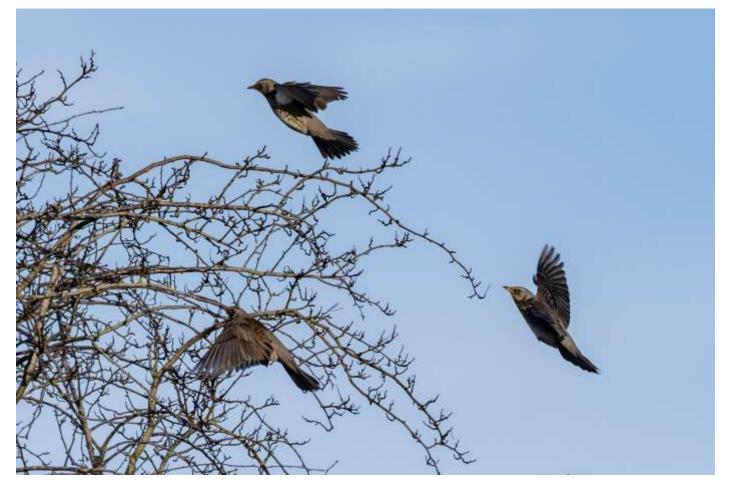

#### Fieldfare

Common in autumn. Many just fly over on migration, while others stop to rest and feed, with some staying into winter.