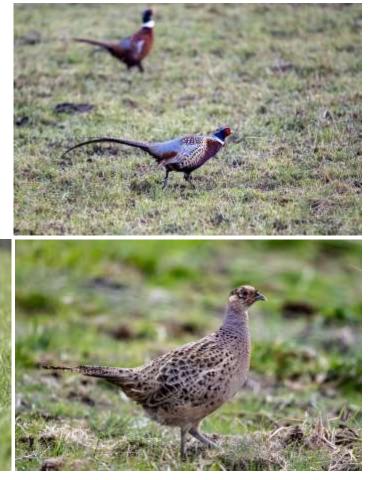

Robin10Coal tit33Stonechat11Blue tit34Tree sparrow12Great tit35Dunnock13Skylark36Grey wagtail14Sand martin37Pied wagtail15Swallow38Meadow pipit16House martin39Tree pipit17Long-tailed tit40Chaffinch18Willow warbler41Bullfinch19Chiffchaff42Linnet20Blackcap43Goldfinch21Goldcrest44Yellowhammer22Wren45Reed bunting23Treecreeper4624Starling4725 |



## Greylag goose

Greylags often feed on fields by Luthrie, and these birds often fly over Carphin.





## Pink-footed goose

Often seen flying over Carphin. Some stop by Luthrie to feed in the fields.





## Mallard

One of the species to benefit from the wildlife ponds on the estate.





## Tufted duck

These two pairs were on one of the wildlife ponds in March 2025.







## Pheasant

Pheasants are reared on the estate and released in autumn.







## Feral pigeon

Birds will occasionally wander onto the estate from a nearby farm.





## Stock dove

A few pairs breed, and small numbers are present in winter.





## Woodpigeon

Very common on the estate.





## Moorhen

This pair arrived at one of the wildlife ponds in March 2025, and stayed to breed.





## Coot

This bird was on one of the wildlife ponds in mid-April 2025.





## Little grebe

This pair was on one of the wildlife ponds in March and April 2025.





## Curlew

This bird flew over Carphin in mid-March 2025.





#### Woodcock

A few occur in autumn and winter, mostly in woodland. This one flushed from moorland on Black Craig.





#### Black-headed gull

Often seen flying over the estate. Birds sometimes feed on grazing land on the estate, as for the mixed