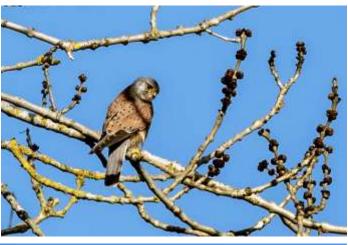

ruary 2025.



## Herring gull

A frequent sight flying over the estate.





#### Lesser black-backed gull

Lesser black-backed gulls are mostly absent in winter, returning from late February. These flew over in April 2025.





## Grey heron

The wildlife pools that have been created on the estate attract the occasional heron, especially in spring when frogs are active.





## Sparrowhawk

Sparrowhawks hunt mainly in the woodland areas, although the male below flew from the woodland to hunt on the slopes of Norman's Law.





#### Common buzzard

A common sight over the estate. The buzzard below right was being harried by a carrion crow.





## Great spotted woodpecker

Occurs mostly in areas with mature deciduous trees.





## Kestrel

One can often be seen hunting over the estate.







## Jay

Jays sometimes appear on the estate, but are not always in evidence.





## Magpie

Magpies occasionally wander onto the estate. These flew through, heading towards Norman's Law.





## Jackdaw

Common on the estate.









## Rook

Common, mostly on or near the arable fields.





#### Carrion crow

A common species on the estate. The above two were mobbing the buzzard.







#### Raven

Ravens can often be seen on or flying over the higher ground on the estate.







## Coal tit

Common in the wooded areas of the estate.





## Blue tit

Common, especially in the areas of woodland.







34



#### Great tit

Common, especially in the areas of woodland.







## Skylark

Occurs mostly from late February through the breeding season. It can often be heard singing hig