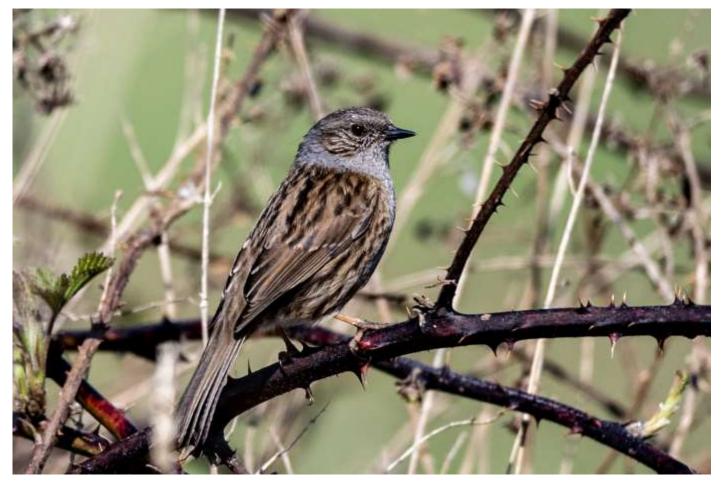

# Treecreeper

Occurs in woodland on the estate.







# Starling

Common on the estate.







## Song thrush

A few pairs breed, usually arriving on their territories in late February.



48



## Mistle thrush

Small numbers occur on the estate.



49



# Redwing

Common in autumn feeding on the estate or flying over, with a few staying into winter.





## Blackbird

Common throughout the year.









#### Fieldfare

Common in autumn. Many just fly over on migration, while others stop to rest and feed, with some staying into winter.





# Robin

Common throughout the year on the estate.





#### Stonechat

This pair arrived at Berry Brae in early April 2025. Male above and below left, female below right.





# Tree sparrow

Seen mostly at the lower parts of the estate.







# Dunnock

Common throughout the year.





# Grey wagtail

This bird was at Carphin Farmhouse in early March 2025.





# Pied wagtail

Most likely to be seen on the estate between late February and autumn.





## Meadow pipit

Occurs mostly in spring and autumn, with a few breeding on or near Black Craig.





#### Tree pipit

A few pairs breed in the far west of Fife, but otherwise, singing birds seldom occur in Fife. The one above and below was near Wester Kinsleith on 20 April 2025. The one on the right was on the slopes of Berry Brae two days later. Both were doing frequent song flights.







# Chaffinch

Common on the estate.





## Bullfinch

A common species on the estate. Many arrive on the high ground around Black Craig in winter to feed on heather seeds.









#### Lin