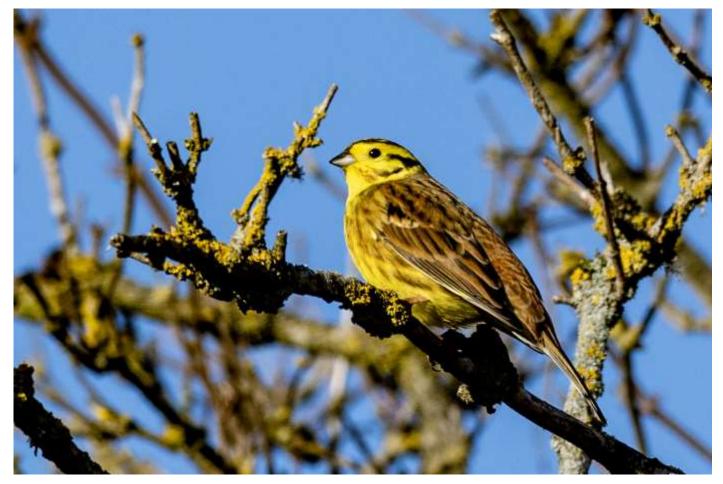

ar Black Craig.





#### Tree pipit

A few pairs breed in the far west of Fife, but otherwise, singing birds seldom occur in Fife. The one above and below was near Wester Kinsleith on 20 April 2025. The one on the right was on the slopes of Berry Brae two days later. Both were doing frequent song flights.







# Chaffinch

Common on the estate.





## Bullfinch

A common species on the estate. Many arrive on the high ground around Black Craig in winter to feed on heather seeds.









#### Linnet

Linnets are typically associated with habitats where gorse grows. A few occur on the estate in summer, and a large flock forms in autumn and winter, to feed on various weed seeds.







## Goldfinch

Common and sometimes numerous on the estate, benefitting from the abundant weed seeds.





#### Yellowhammer

Common in and around the arable fields.





#### Reed bunting

Associated with wet habitats during the breeding season, the reed bunting often moves into dry habitats in winter. These were photographed in February and March.