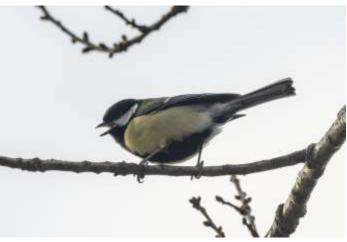

rs mostly in areas with mature deciduous trees.





## Kestrel

One can often be seen hunting over the estate.







## Jay

Jays sometimes appear on the estate, but are not always in evidence.





## Magpie

Magpies occasionally wander onto the estate. These flew through, heading towards Norman's Law.





## Jackdaw

Common on the estate.









## Rook

Common, mostly on or near the arable fields.





#### Carrion crow

A common species on the estate. The above two were mobbing the buzzard.







#### Raven

Ravens can often be seen on or flying over the higher ground on the estate.







## Coal tit

Common in the wooded areas of the estate.





## Blue tit

Common, especially in the areas of woodland.







34



#### Great tit

Common, especially in the areas of woodland.







## Skylark

Occurs mostly from late February through the breeding season. It can often be heard singing high above fields on the estate.





#### Sand martin

This bird was hawking for insects with swallows and house martins, flying over Black Craig and the eastern slopes of Norman's Law.



#### Swallow

A common summer migrant that can often be seen hawking for insects at Carphin.





## House martin

House martins can often be seen hawking for insects over the estate.





# Long-tailed tit

Small numbers occur on the estate throughout the year.





#### Willow warbler

A summer migrant. Climate change is causing declines in willow warbler numbers, and a corresponding increase in chiffchaff numbers, and chiffchaff numbers now exceed willow warbler numbers in some parts of Fife,