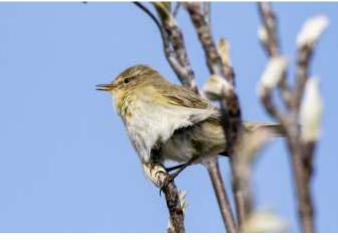

gh above fields on the estate.





#### Sand martin

This bird was hawking for insects with swallows and house martins, flying over Black Craig and the eastern slopes of Norman's Law.



#### Swallow

A common summer migrant that can often be seen hawking for insects at Carphin.





## House martin

House martins can often be seen hawking for insects over the estate.





# Long-tailed tit

Small numbers occur on the estate throughout the year.





#### Willow warbler

A summer migrant. Climate change is causing declines in willow warbler numbers, and a corresponding increase in chiffchaff numbers, and chiffchaff numbers now exceed willow warbler numbers in some parts of Fife, a remarkable change from a few decades ago.





# Chiffchaff

A summer migrant that arrives early in spring.







#### Blackcap

A summer migrant that arrives in early April. Male above and below left, female below right.





# Goldcrest

A few occur in suitable woodland areas on the estate.



#### Wren

Common throughout the year on the estate.





# Treecreeper

Occurs in woodland on the estate.







# Starling

Common on the estate.







## Song thrush

A few pairs breed, usually arriving on their territories in late February.



48



## Mistle thrush

Small numbers occur on the estate.



49



# Redwing

Common in autumn feeding on the estate or flying over, with a few staying into winter.





## Blackbird

Common throughout the year.









#### Fieldfare

Common in autumn. Many just fly over on migration, while others stop to rest and feed, with some staying into winter.





#