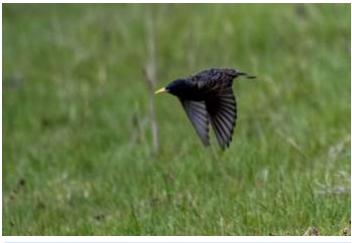

king for insects over the estate.





# Long-tailed tit

Small numbers occur on the estate throughout the year.





#### Willow warbler

A summer migrant. Climate change is causing declines in willow warbler numbers, and a corresponding increase in chiffchaff numbers, and chiffchaff numbers now exceed willow warbler numbers in some parts of Fife, a remarkable change from a few decades ago.





# Chiffchaff

A summer migrant that arrives early in spring.







#### Blackcap

A summer migrant that arrives in early April. Male above and below left, female below right.





# Goldcrest

A few occur in suitable woodland areas on the estate.



#### Wren

Common throughout the year on the estate.





# Treecreeper

Occurs in woodland on the estate.







# Starling

Common on the estate.







## Song thrush

A few pairs breed, usually arriving on their territories in late February.



48



## Mistle thrush

Small numbers occur on the estate.



49



# Redwing

Common in autumn feeding on the estate or flying over, with a few staying into winter.





## Blackbird

Common throughout the year.









#### Fieldfare

Common in autumn. Many just fly over on migration, while others stop to rest and feed, with some staying into winter.





# Robin

Common throughout the year on the estate.





#### Stonechat

This pair arrived at Berry Brae in early April 2025. Male above and below left, female below right.





# Tree sparrow

Seen mostly at the lower parts of the estate.







# Dunnock

Common throughout the year.





# Grey wagtail

This bird was at Carphin Farmhous