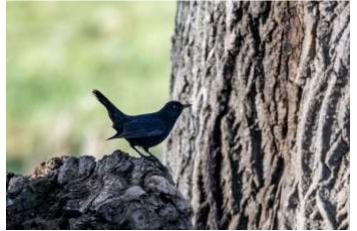

ler numbers in some parts of Fife, a remarkable change from a few decades ago.





# Chiffchaff

A summer migrant that arrives early in spring.







#### Blackcap

A summer migrant that arrives in early April. Male above and below left, female below right.





# Goldcrest

A few occur in suitable woodland areas on the estate.



#### Wren

Common throughout the year on the estate.





# Treecreeper

Occurs in woodland on the estate.







# Starling

Common on the estate.







## Song thrush

A few pairs breed, usually arriving on their territories in late February.



48



## Mistle thrush

Small numbers occur on the estate.



49



# Redwing

Common in autumn feeding on the estate or flying over, with a few staying into winter.





## Blackbird

Common throughout the year.









#### Fieldfare

Common in autumn. Many just fly over on migration, while others stop to rest and feed, with some staying into winter.





# Robin

Common throughout the year on the estate.





#### Stonechat

This pair arrived at Berry Brae in early April 2025. Male above and below left, female below right.





# Tree sparrow

Seen mostly at the lower parts of the estate.







# Dunnock

Common throughout the year.





# Grey wagtail

This bird was at Carphin Farmhouse in early March 2025.





# Pied wagtail

Most likely to be seen on the estate between late February and autumn.





## Meadow pipit

Occurs mostly in spring and autumn, with a few breeding on or near Black Craig.





#### Tree pipit

A few pairs breed in the far west of Fife, but otherwise, singing birds seldo