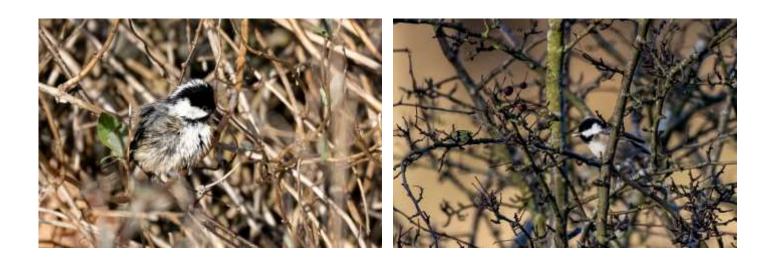

zard

A common sight over the estate. The buzzard below right was being harried by a carrion crow.





## Great spotted woodpecker

Occurs mostly in areas with mature deciduous trees.





## Kestrel

One can often be seen hunting over the estate.







## Jay

Jays sometimes appear on the estate, but are not always in evidence.





## Magpie

Magpies occasionally wander onto the estate. These flew through, heading towards Norman's Law.





## Jackdaw

Common on the estate.









## Rook

Common, mostly on or near the arable fields.





#### Carrion crow

A common species on the estate. The above two were mobbing the buzzard.







#### Raven

Ravens can often be seen on or flying over the higher ground on the estate.







## Coal tit

Common in the wooded areas of the estate.





## Blue tit

Common, especially in the areas of woodland.







34



#### Great tit

Common, especially in the areas of woodland.







## Skylark

Occurs mostly from late February through the breeding season. It can often be heard singing high above fields on the estate.





#### Sand martin

This bird was hawking for insects with swallows and house martins, flying over Black Craig and the eastern slopes of Norman's Law.



#### Swallow

A common summer migrant that can often be seen hawking for insects at Carphin.





## House martin

House martins can often be seen hawking for insects over the estate.





# Long-tailed tit

Small numbers occur on the estate throughout the year.





#### Willow warbler

A summer migrant. Climate change is causing declines in willow warbler num