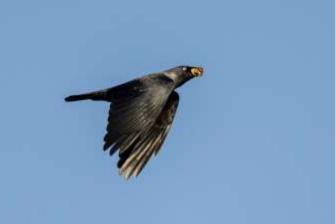

heron

The wildlife pools that have been created on the estate attract the occasional heron, especially in spring when frogs are active.





## Sparrowhawk

Sparrowhawks hunt mainly in the woodland areas, although the male below flew from the woodland to hunt on the slopes of Norman's Law.





#### Common buzzard

A common sight over the estate. The buzzard below right was being harried by a carrion crow.





## Great spotted woodpecker

Occurs mostly in areas with mature deciduous trees.





## Kestrel

One can often be seen hunting over the estate.







## Jay

Jays sometimes appear on the estate, but are not always in evidence.





## Magpie

Magpies occasionally wander onto the estate. These flew through, heading towards Norman's Law.





## Jackdaw

Common on the estate.









## Rook

Common, mostly on or near the arable fields.





#### Carrion crow

A common species on the estate. The above two were mobbing the buzzard.







#### Raven

Ravens can often be seen on or flying over the higher ground on the estate.







## Coal tit

Common in the wooded areas of the estate.





## Blue tit

Common, especially in the areas of woodland.







34



#### Great tit

Common, especially in the areas of woodland.







## Skylark

Occurs mostly from late February through the breeding season. It can often be heard singing high above fields on the estate.





#### Sand martin

This bird was hawking for insects with swallows and house martins, flying over Black Craig and the eastern slopes of Norman's Law.



#### Swallow

A common summer migrant that can ofte