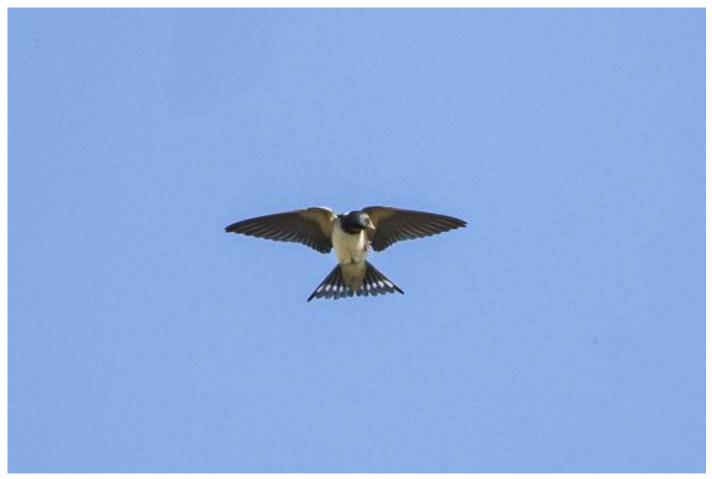

## House martin

House martins can often be seen hawking for insects over the estate.