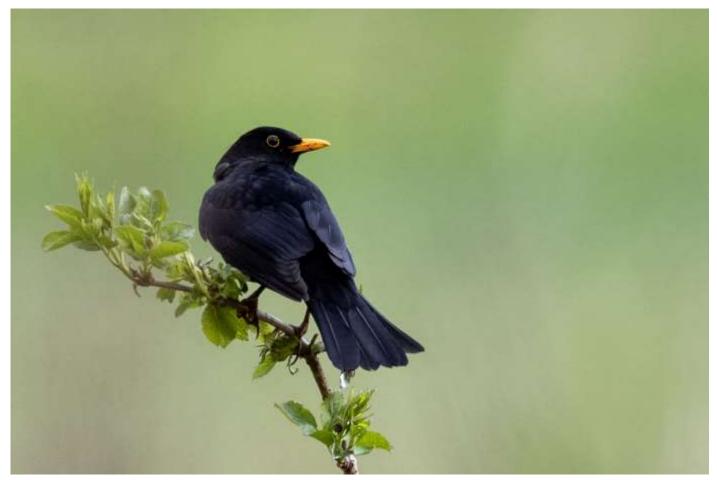

, and chiffchaff numbers now exceed willow warbler numbers in some parts of Fife, a remarkable change from a few decades ago.





# Chiffchaff

A summer migrant that arrives early in spring.







#### Blackcap

A summer migrant that arrives in early April. Male above and below left, female below right.





# Goldcrest

A few occur in suitable woodland areas on the estate.



#### Wren

Common throughout the year on the estate.





# Treecreeper

Occurs in woodland on the estate.







# Starling

Common on the estate.







## Song thrush

A few pairs breed, usually arriving on their territories in late February.



48



## Mistle thrush

Small numbers occur on the estate.



49



# Redwing

Common in autumn feeding on the estate or flying over, with a few staying into winter.





## Blackbird

Common throughout the year.









#### Fieldfare

Common in autumn. Many just fly over on migration, while others stop to rest and feed, with some staying into winter.





# Robin

Common throughout the year on the estate.





#### Stonechat

This pair arrived at Berry Brae in early April 2025. Male above and below left, female below right.





# Tree sparrow

Seen mostly at the lower parts of the estate.







# Dunnock

Common throughout the year.





# Grey wagtail

This bird was at Carphin Farmhouse in early March 2025.





# Pied wagtail

Most likely to be seen on the estate between late February and autumn.





## Meadow pipit

Occurs mostly in spring and autumn, with a few breeding on or near Black Craig.





#### Tree pipit

A few pairs breed in the far w