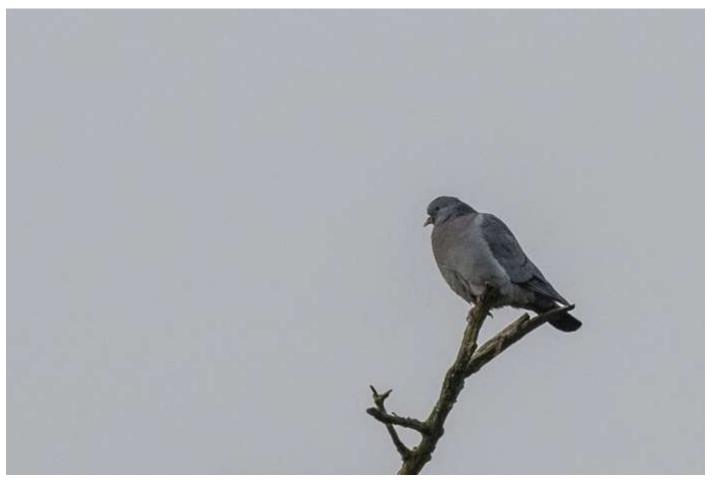

14Sand martin37Pied wagtail15Swallow38Meadow pipit16House martin39Tree pipit17Long-tailed tit40Chaffinch18Willow warbler41Bullfinch19Chiffchaff42Linnet20Blackcap43Goldfinch21Goldcrest44Yellowhammer22Wren45Reed bunting23Treecreeper4624Starling4725 |



## Greylag goose

Greylags often feed on fields by Luthrie, and these birds often fly over Carphin.





## Pink-footed goose

Often seen flying over Carphin. Some stop by Luthrie to feed in the fields.





## Mallard

One of the species to benefit from the wildlife ponds on the estate.





## Tufted duck

These two pairs were on one of the wildlife ponds in March 2025.







## Pheasant

Pheasants are reared on the estate and released in autumn.







## Feral pigeon

Birds will occasionally wander onto the estate from a nearby farm.





## Stock dove

A few pairs breed, and small numbers are present in winter.





## Woodpigeon

Very common on the estate.





## Moorhen

This pair arrived at one of the wildlife ponds in March 2025, and stayed to breed.





## Coot

This bird was on one of the wildlife ponds in mid-April 2025.





## Little grebe

This pair was on one of the wildlife ponds in March and April 2025.





## Curlew

This bird flew over Carphin in mid-March 2025.





#### Woodcock

A few occur in autumn and winter, mostly in woodland. This one flushed from moorland on Black Craig.





#### Black-headed gull

Often seen flying over the estate. Birds sometimes feed on grazing land on the estate, as for the mixed flock of common and black-headed gulls above and below.







## Common gull

Often seen fly