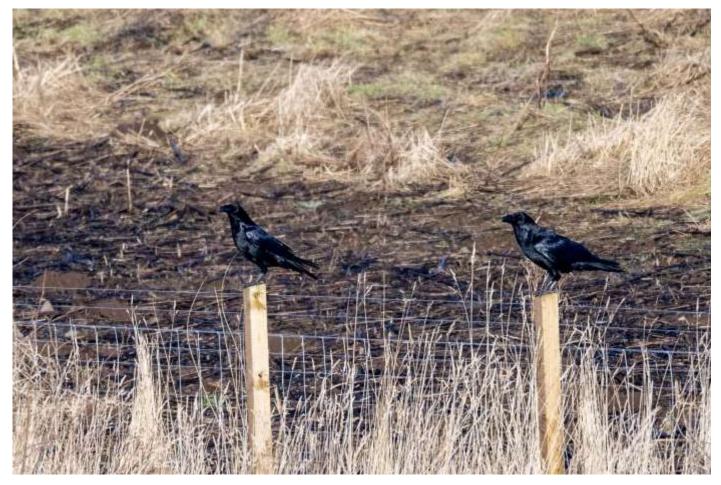

#### Carrion crow

A common species on the estate. The above two were mobbing the buzzard.