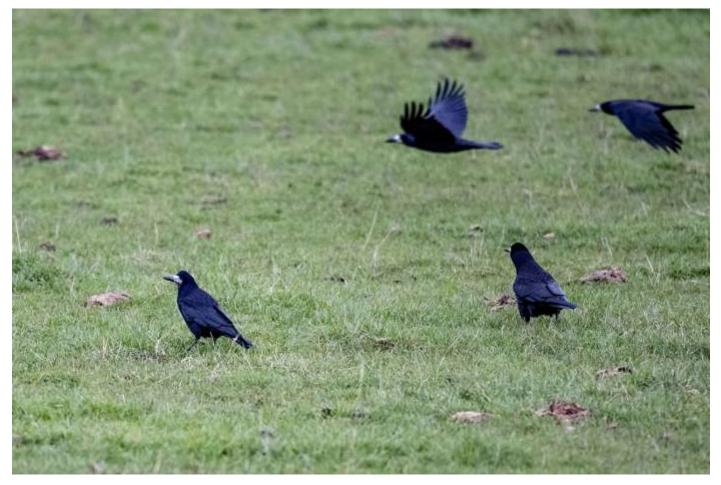

ron

The wildlife pools that have been created on the estate attract the occasional heron, especially in spring when frogs are active.





## Sparrowhawk

Sparrowhawks hunt mainly in the woodland areas, although the male below flew from the woodland to hunt on the slopes of Norman's Law.





#### Common buzzard

A common sight over the estate. The buzzard below right was being harried by a carrion crow.





## Great spotted woodpecker

Occurs mostly in areas with mature deciduous trees.





## Kestrel

One can often be seen hunting over the estate.







## Jay

Jays sometimes appear on the estate, but are not always in evidence.





## Magpie

Magpies occasionally wander onto the estate. These flew through, heading towards Norman's Law.





## Jackdaw

Common on the estate.









## Rook

Common, mostly on or near the arable fields.





#### Carrion crow

A common species on the estate. The above two were mobbing the buzzard.







#### Raven

Ravens can often be seen on or flying over the higher ground on the estate.







## Coal tit

Common in the wooded areas of the estate.





## Blue tit

Common, especially in the areas of woodland.







34



#### Great tit

Common, especially in the areas of woodland.







## Skylark

Occurs mostly from late February through the breeding season. It can often be heard singing high above fields on the estate.





#### Sand martin

This bird was hawking for insects with swallows and house martins, flying over Black Craig and the eastern slopes of Norman's Law.



#### Swallow

A common summer migrant that can often