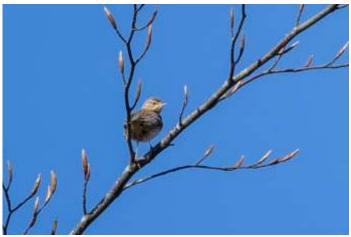

#### Tree pipit

A few pairs breed in the far west of Fife, but otherwise, singing birds seldom occur in Fife. The one above and below was near Wester Kinsleith on 20 April 2025. The one on the right was on the slopes of Berry Brae two days later. Both were doing frequent song flights.