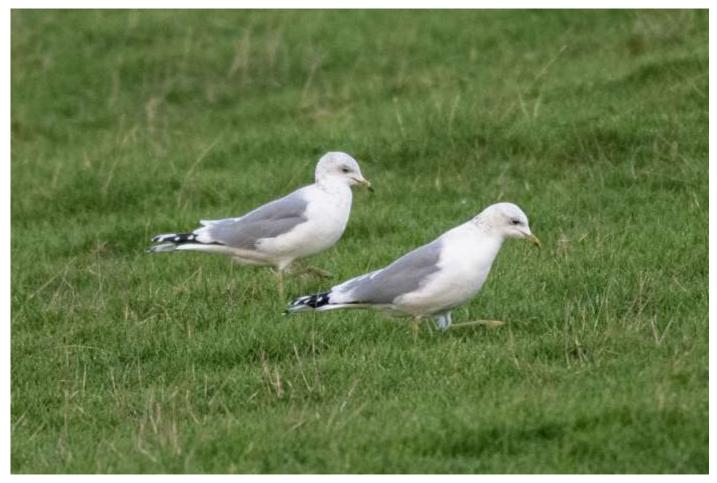

## Common gull

Often seen flying over the estate, and sometimes feeding in fields on the estate.