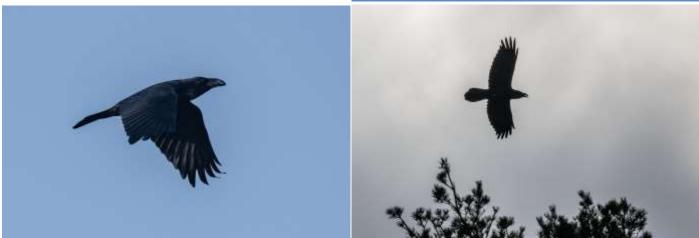

#### Raven

Ravens can often be seen on or flying over the higher ground on the estate.