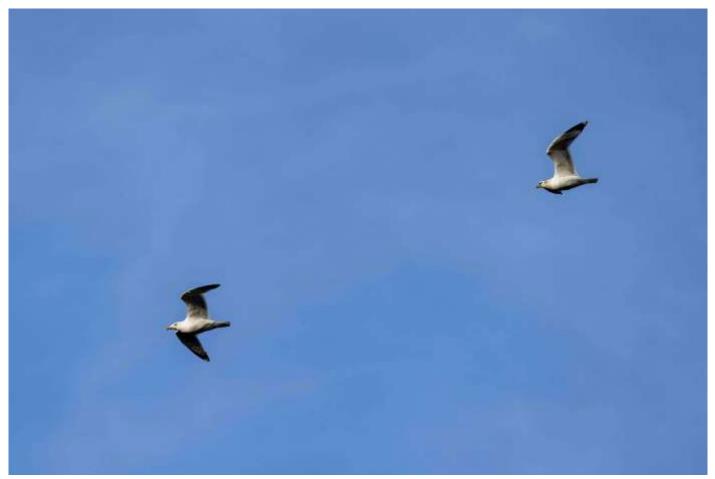

#### Black-headed gull

Often seen flying over the estate. Birds sometimes feed on grazing land on the estate, as for the mixed flock of common and black-headed gulls above and below.