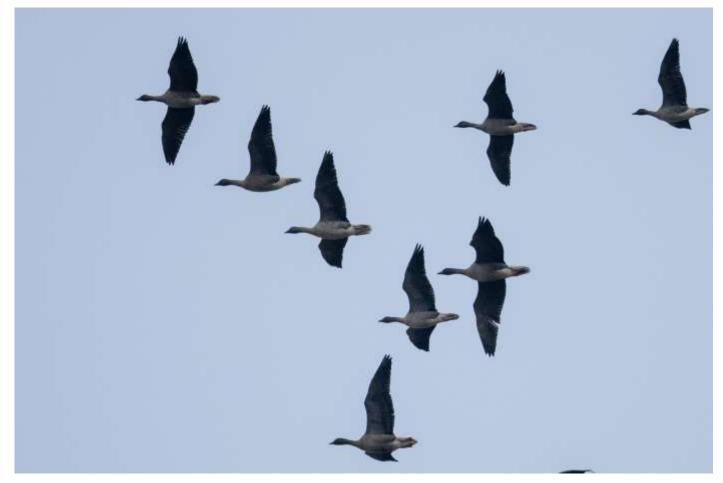

## Pink-footed goose

Often seen flying over Carphin. Some stop by Luthrie to feed in the fields.