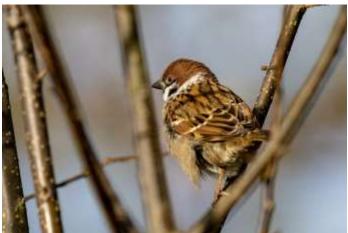

# Treecreeper

Occurs in woodland on the estate.







# Starling

Common on the estate.







## Song thrush

A few pairs breed, usually arriving on their territories in late February.



48



## Mistle thrush

Small numbers occur on the estate.



49



# Redwing

Common in autumn feeding on the estate or flying over, with a few staying into winter.





## Blackbird

Common throughout the year.









#### Fieldfare

Common in autumn. Many just fly over on migration, while others stop to rest and feed, with some staying into winter.





# Robin

Common throughout the year on the estate.





#### Stonechat

This pair arrived at Berry Brae in early April 2025. Male above and below left, female below right.





# Tree sparrow

Seen mostly at the lower parts of the estate.







# Dunnock

Common throughout the year.





# Grey wagtail

This bird was at Carphin Farmhouse in early March 2025.





# Pied wagtail

Most likely to be seen on the estate between late February and autumn.





## Meadow pipit

Occurs mostly in spring and autumn, with a few breeding on or near Black Craig.





#### Tree pipit

A few pairs breed in the far west of Fife, but otherwise, singing birds seldom occur in Fife. The one above and below was near Wester Kinsleith on 20 April 2025. The one on the right was on the slopes of Berry Brae two days later. Both were doing frequent song flights.







# Chaffinch

Common on the estate.





## Bullfinch

A common species on the estate. Many arrive on the high ground around Black Craig in winter to feed on heather seeds.









#### L