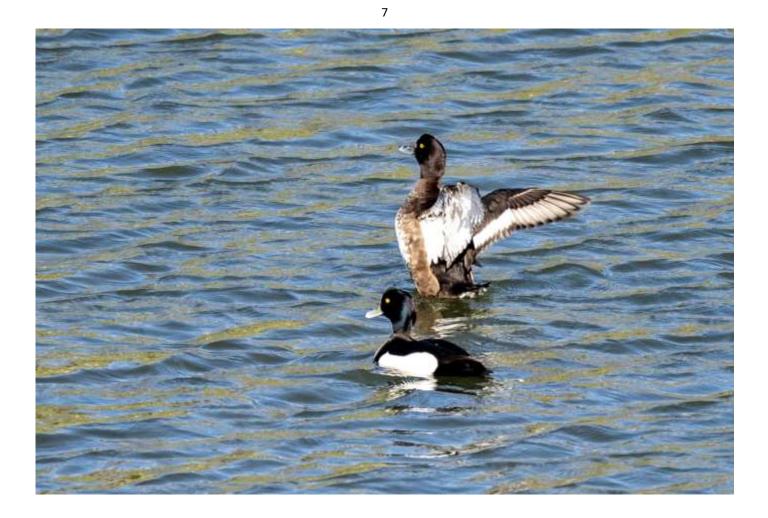

## Tufted duck

These two pairs were on one of the wildlife ponds in March 2025.