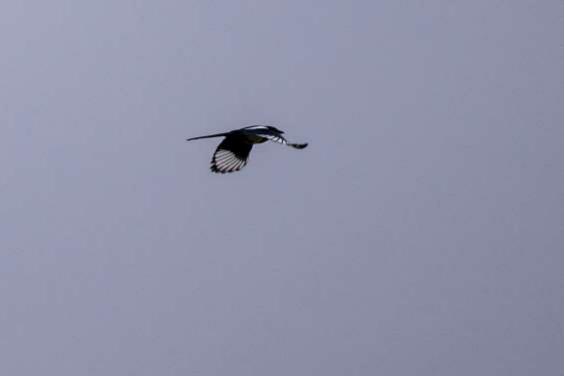

## Magpie

Magpies occasionally wander onto the estate. These flew through, heading towards Norman's Law.