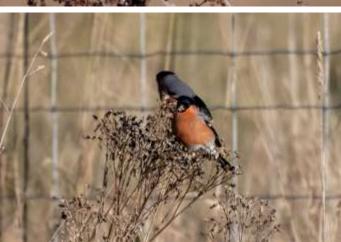

## Bullfinch

A common species on the estate. Many arrive on the high ground around Black Craig in winter to feed on heather seeds.