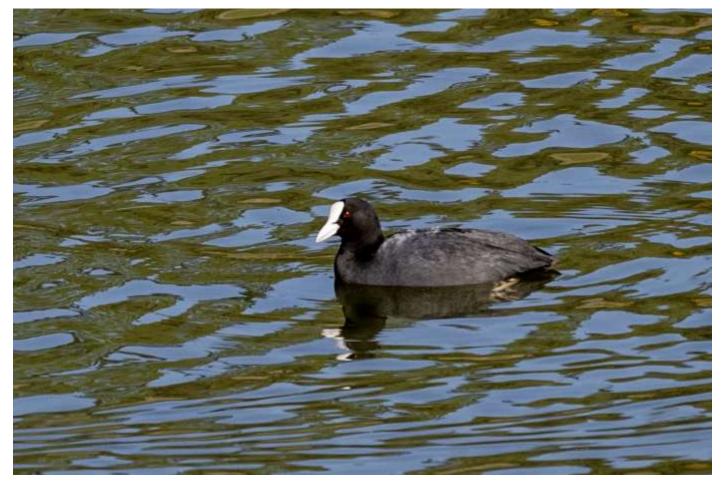

per4624Starling4725 |



## Greylag goose

Greylags often feed on fields by Luthrie, and these birds often fly over Carphin.





## Pink-footed goose

Often seen flying over Carphin. Some stop by Luthrie to feed in the fields.





## Mallard

One of the species to benefit from the wildlife ponds on the estate.





## Tufted duck

These two pairs were on one of the wildlife ponds in March 2025.







## Pheasant

Pheasants are reared on the estate and released in autumn.







## Feral pigeon

Birds will occasionally wander onto the estate from a nearby farm.





## Stock dove

A few pairs breed, and small numbers are present in winter.





## Woodpigeon

Very common on the estate.





## Moorhen

This pair arrived at one of the wildlife ponds in March 2025, and stayed to breed.





## Coot

This bird was on one of the wildlife ponds in mid-April 2025.





## Little grebe

This pair was on one of the wildlife ponds in March and April 2025.





## Curlew

This bird flew over Carphin in mid-March 2025.





#### Woodcock

A few occur in autumn and winter, mostly in woodland. This one flushed from moorland on Black Craig.





#### Black-headed gull

Often seen flying over the estate. Birds sometimes feed on grazing land on the estate, as for the mixed flock of common and black-headed gulls above and below.







## Common gull

Often seen flying over the estate, and sometimes feeding in fields on the estate.





#### Great black-backed gull

Mostly a species of marine habitats, a few great black-backed gulls venture inland. This immature flew over the estate in la