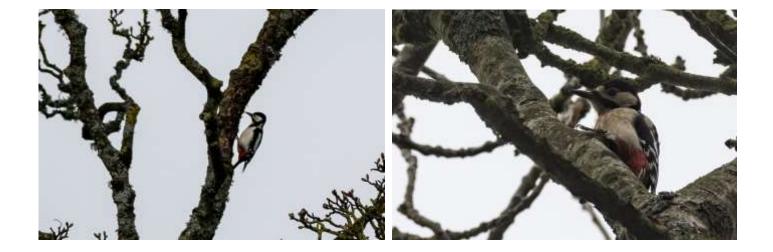

## Great spotted woodpecker

Occurs mostly in areas with mature deciduous trees.