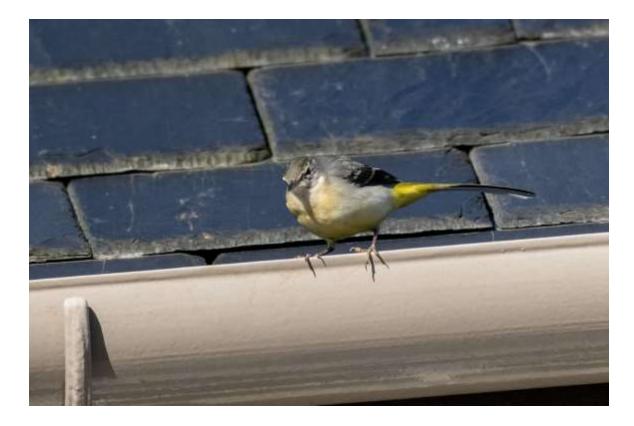

few pairs breed, usually arriving on their territories in late February.



48



## Mistle thrush

Small numbers occur on the estate.



49



# Redwing

Common in autumn feeding on the estate or flying over, with a few staying into winter.





## Blackbird

Common throughout the year.









#### Fieldfare

Common in autumn. Many just fly over on migration, while others stop to rest and feed, with some staying into winter.





# Robin

Common throughout the year on the estate.





#### Stonechat

This pair arrived at Berry Brae in early April 2025. Male above and below left, female below right.





# Tree sparrow

Seen mostly at the lower parts of the estate.







# Dunnock

Common throughout the year.





# Grey wagtail

This bird was at Carphin Farmhouse in early March 2025.





# Pied wagtail

Most likely to be seen on the estate between late February and autumn.





## Meadow pipit

Occurs mostly in spring and autumn, with a few breeding on or near Black Craig.





#### Tree pipit

A few pairs breed in the far west of Fife, but otherwise, singing birds seldom occur in Fife. The one above and below was near Wester Kinsleith on 20 April 2025. The one on the right was on the slopes of Berry Brae two days later. Both were doing frequent song flights.







# Chaffinch

Common on the estate.





## Bullfinch

A common species on the estate. Many arrive on the high ground around Black Craig in winter to feed on heather seeds.









#### Linnet

Linnets are typically associated with habitats where gorse grows. A few occur on the estate in summer, and a large