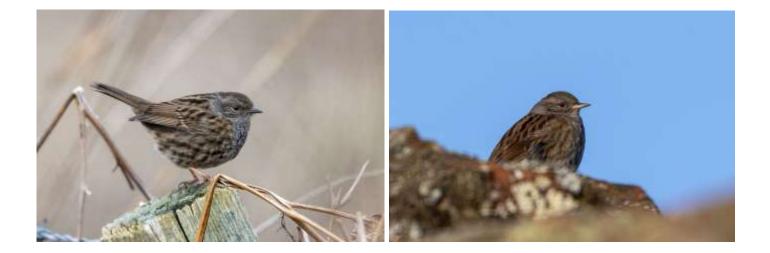

he estate.







# Starling

Common on the estate.







## Song thrush

A few pairs breed, usually arriving on their territories in late February.



48



## Mistle thrush

Small numbers occur on the estate.



49



# Redwing

Common in autumn feeding on the estate or flying over, with a few staying into winter.





## Blackbird

Common throughout the year.









#### Fieldfare

Common in autumn. Many just fly over on migration, while others stop to rest and feed, with some staying into winter.





# Robin

Common throughout the year on the estate.





#### Stonechat

This pair arrived at Berry Brae in early April 2025. Male above and below left, female below right.





# Tree sparrow

Seen mostly at the lower parts of the estate.







# Dunnock

Common throughout the year.





# Grey wagtail

This bird was at Carphin Farmhouse in early March 2025.





# Pied wagtail

Most likely to be seen on the estate between late February and autumn.





## Meadow pipit

Occurs mostly in spring and autumn, with a few breeding on or near Black Craig.





#### Tree pipit

A few pairs breed in the far west of Fife, but otherwise, singing birds seldom occur in Fife. The one above and below was near Wester Kinsleith on 20 April 2025. The one on the right was on the slopes of Berry Brae two days later. Both were doing frequent song flights.







# Chaffinch

Common on the estate.





## Bullfinch

A common species on the estate. Many arrive on the high ground around Black Craig in winter to feed on heather seeds.









#### Linnet

Linnets are typically associated with