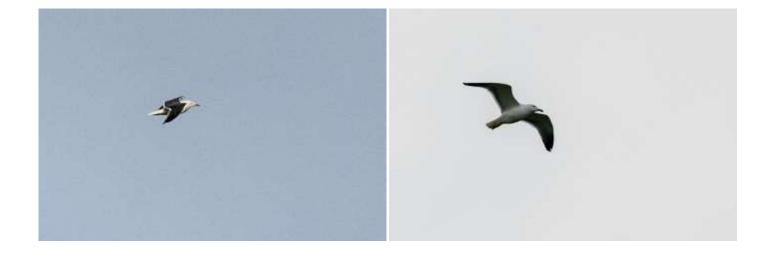

#### Black-headed gull

Often seen flying over the estate. Birds sometimes feed on grazing land on the estate, as for the mixed flock of common and black-headed gulls above and below.