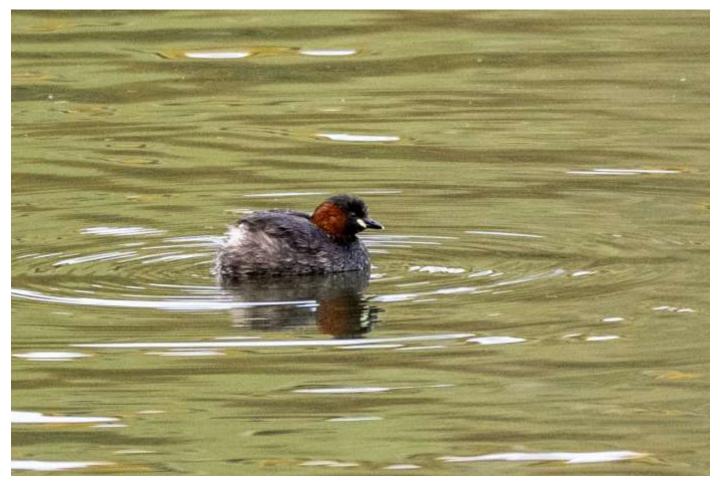

## Little grebe

This pair was on one of the wildlife ponds in March and April 2025.