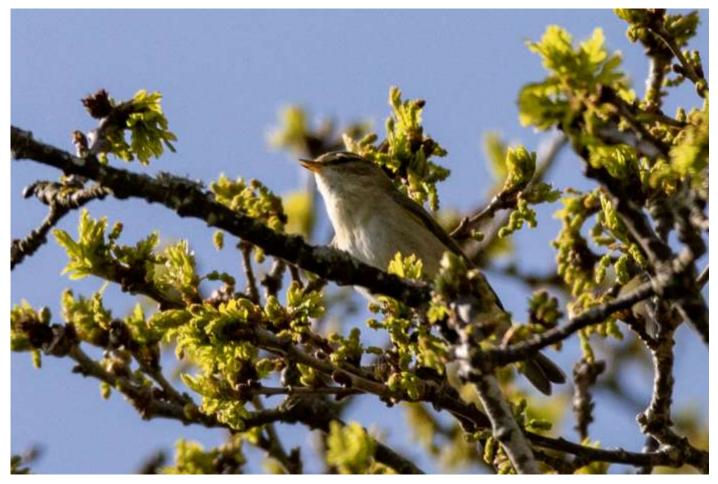

#### Willow warbler

A summer migrant. Climate change is causing declines in willow warbler numbers, and a corresponding increase in chiffchaff numbers, and chiffchaff numbers now exceed willow warbler numbers in some parts of Fife, a remarkable change from a few decades ago.