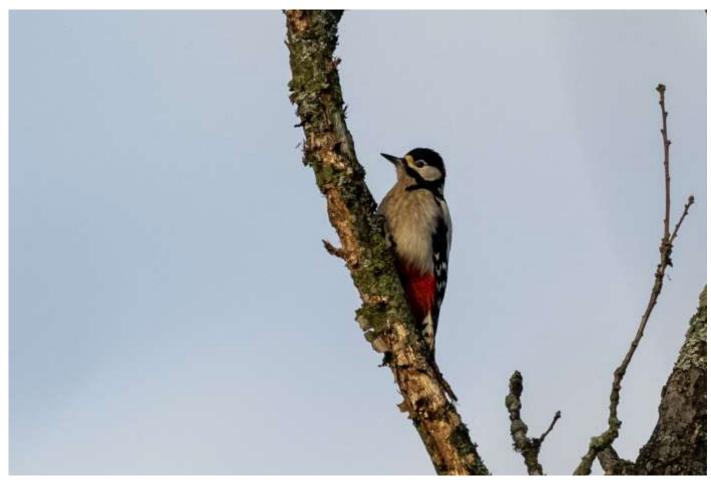

## Great spotted woodpecker

Occurs mostly in areas with mature deciduous trees.