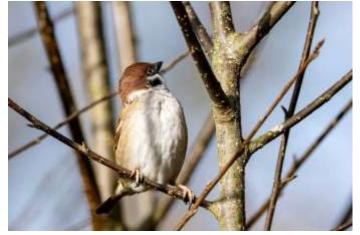

e.





# Treecreeper

Occurs in woodland on the estate.







# Starling

Common on the estate.







## Song thrush

A few pairs breed, usually arriving on their territories in late February.



48



## Mistle thrush

Small numbers occur on the estate.



49



# Redwing

Common in autumn feeding on the estate or flying over, with a few staying into winter.





## Blackbird

Common throughout the year.









#### Fieldfare

Common in autumn. Many just fly over on migration, while others stop to rest and feed, with some staying into winter.





# Robin

Common throughout the year on the estate.





#### Stonechat

This pair arrived at Berry Brae in early April 2025. Male above and below left, female below right.





# Tree sparrow

Seen mostly at the lower parts of the estate.







# Dunnock

Common throughout the year.





# Grey wagtail

This bird was at Carphin Farmhouse in early March 2025.





# Pied wagtail

Most likely to be seen on the estate between late February and autumn.





## Meadow pipit

Occurs mostly in spring and autumn, with a few breeding on or near Black Craig.





#### Tree pipit

A few pairs breed in the far west of Fife, but otherwise, singing birds seldom occur in Fife. The one above and below was near Wester Kinsleith on 20 April 2025. The one on the right was on the slopes of Berry Brae two days later. Both were doing frequent song flights.







# Chaffinch

Common on the estate.





## Bullfinch

A common species on the estate. Many arrive on the high ground around Black Craig in winter to feed on heather seeds.









####