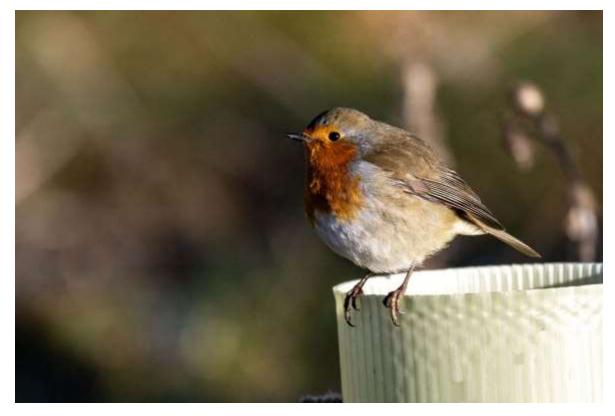

in early April. Male above and below left, female below right.





# Goldcrest

A few occur in suitable woodland areas on the estate.



#### Wren

Common throughout the year on the estate.





# Treecreeper

Occurs in woodland on the estate.







# Starling

Common on the estate.







## Song thrush

A few pairs breed, usually arriving on their territories in late February.



48



## Mistle thrush

Small numbers occur on the estate.



49



# Redwing

Common in autumn feeding on the estate or flying over, with a few staying into winter.





## Blackbird

Common throughout the year.









#### Fieldfare

Common in autumn. Many just fly over on migration, while others stop to rest and feed, with some staying into winter.





# Robin

Common throughout the year on the estate.





#### Stonechat

This pair arrived at Berry Brae in early April 2025. Male above and below left, female below right.





# Tree sparrow

Seen mostly at the lower parts of the estate.







# Dunnock

Common throughout the year.





# Grey wagtail

This bird was at Carphin Farmhouse in early March 2025.





# Pied wagtail

Most likely to be seen on the estate between late February and autumn.





## Meadow pipit

Occurs mostly in spring and autumn, with a few breeding on or near Black Craig.





#### Tree pipit

A few pairs breed in the far west of Fife, but otherwise, singing birds seldom occur in Fife. The one above and below was near Wester Kinsleith on 20 April 2025. The one on the right was on the slopes of Berry Brae two days later. Both were doing frequent song flights.