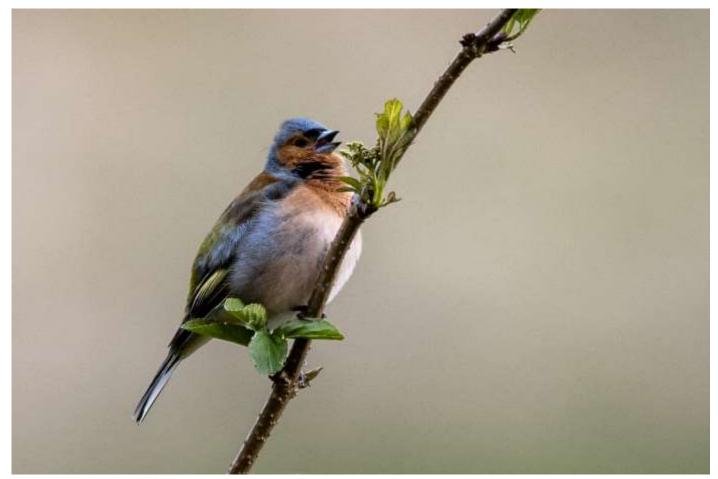

#### Stonechat

This pair arrived at Berry Brae in early April 2025. Male above and below left, female below right.





# Tree sparrow

Seen mostly at the lower parts of the estate.







# Dunnock

Common throughout the year.





# Grey wagtail

This bird was at Carphin Farmhouse in early March 2025.





# Pied wagtail

Most likely to be seen on the estate between late February and autumn.





## Meadow pipit

Occurs mostly in spring and autumn, with a few breeding on or near Black Craig.





#### Tree pipit

A few pairs breed in the far west of Fife, but otherwise, singing birds seldom occur in Fife. The one above and below was near Wester Kinsleith on 20 April 2025. The one on the right was on the slopes of Berry Brae two days later. Both were doing frequent song flights.







# Chaffinch

Common on the estate.





## Bullfinch

A common species on the estate. Many arrive on the high ground around Black Craig in winter to feed on heather seeds.









#### Linnet

Linnets are typically associated with habitats where gorse grows. A few occur on the estate in summer, and a large flock forms in autumn and winter, to feed on various weed seeds.







## Goldfinch

Common and sometimes numerous on the estate, benefitting from the abundant weed seeds.





#### Yellowhammer

Common in and around the arable fields.





#### Reed bunting

Associated with wet habitats during the breeding season, the reed bunting often moves into dry habitats in winter. These were photographed in February and March.