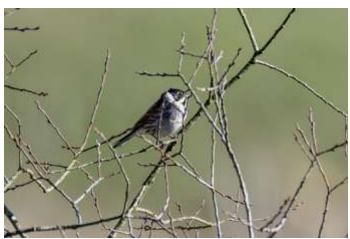

#### Reed bunting

Associated with wet habitats during the breeding season, the reed bunting often moves into dry habitats in winter. These were photographed in February and March.