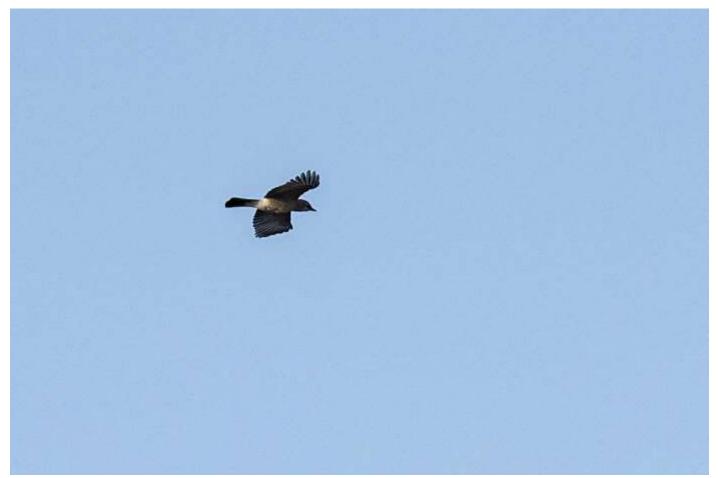

y 2025.



## Herring gull

A frequent sight flying over the estate.





#### Lesser black-backed gull

Lesser black-backed gulls are mostly absent in winter, returning from late February. These flew over in April 2025.





## Grey heron

The wildlife pools that have been created on the estate attract the occasional heron, especially in spring when frogs are active.





## Sparrowhawk

Sparrowhawks hunt mainly in the woodland areas, although the male below flew from the woodland to hunt on the slopes of Norman's Law.





#### Common buzzard

A common sight over the estate. The buzzard below right was being harried by a carrion crow.





## Great spotted woodpecker

Occurs mostly in areas with mature deciduous trees.





## Kestrel

One can often be seen hunting over the estate.







## Jay

Jays sometimes appear on the estate, but are not always in evidence.





## Magpie

Magpies occasionally wander onto the estate. These flew through, heading towards Norman's Law.





## Jackdaw

Common on the estate.









## Rook

Common, mostly on or near the arable fields.





#### Carrion crow

A common species on the estate. The above two were mobbing the buzzard.







#### Raven

Ravens can often be seen on or flying over the higher ground on the estate.







## Coal tit

Common in the wooded areas of the estate.





## Blue tit

Common, especially in the areas of woodland.







34



#### Great tit

Common, especially in the areas of woodland.







## Skylark

Occurs mostly from late February through the breeding season. It can often be heard singing high ab