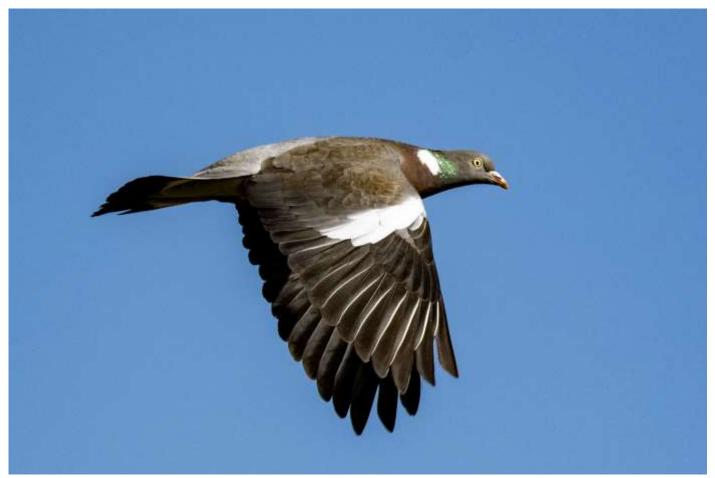

ng-tailed tit40Chaffinch18Willow warbler41Bullfinch19Chiffchaff42Linnet20Blackcap43Goldfinch21Goldcrest44Yellowhammer22Wren45Reed bunting23Treecreeper4624Starling4725 |



## Greylag goose

Greylags often feed on fields by Luthrie, and these birds often fly over Carphin.





## Pink-footed goose

Often seen flying over Carphin. Some stop by Luthrie to feed in the fields.





## Mallard

One of the species to benefit from the wildlife ponds on the estate.





## Tufted duck

These two pairs were on one of the wildlife ponds in March 2025.







## Pheasant

Pheasants are reared on the estate and released in autumn.







## Feral pigeon

Birds will occasionally wander onto the estate from a nearby farm.





## Stock dove

A few pairs breed, and small numbers are present in winter.





## Woodpigeon

Very common on the estate.





## Moorhen

This pair arrived at one of the wildlife ponds in March 2025, and stayed to breed.





## Coot

This bird was on one of the wildlife ponds in mid-April 2025.





## Little grebe

This pair was on one of the wildlife ponds in March and April 2025.





## Curlew

This bird flew over Carphin in mid-March 2025.





#### Woodcock

A few occur in autumn and winter, mostly in woodland. This one flushed from moorland on Black Craig.





#### Black-headed gull

Often seen flying over the estate. Birds sometimes feed on grazing land on the estate, as for the mixed flock of common and black-headed gulls above and below.







## Common gull

Often seen flying over the estate, and sometimes feeding in fields on the estate.





#### Gr