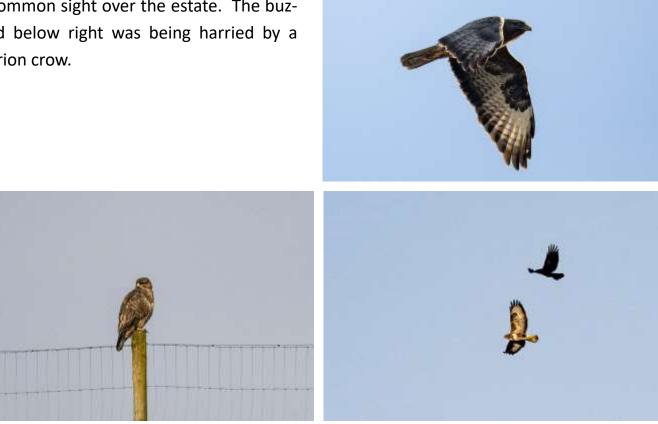

#### Common buzzard

A common sight over the estate. The buzzard below right was being harried by a carrion crow.

#### Carrion crow

A common species on the estate. The above two were mobbing the buzzard.