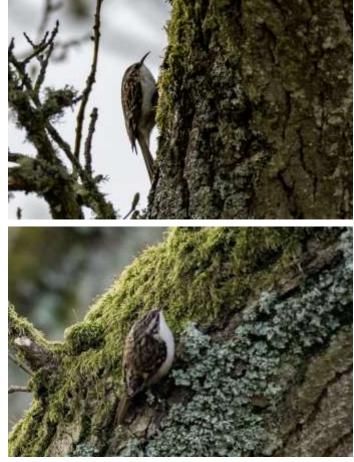

rtin

House martins can often be seen hawking for insects over the estate.





# Long-tailed tit

Small numbers occur on the estate throughout the year.





#### Willow warbler

A summer migrant. Climate change is causing declines in willow warbler numbers, and a corresponding increase in chiffchaff numbers, and chiffchaff numbers now exceed willow warbler numbers in some parts of Fife, a remarkable change from a few decades ago.





# Chiffchaff

A summer migrant that arrives early in spring.







#### Blackcap

A summer migrant that arrives in early April. Male above and below left, female below right.





# Goldcrest

A few occur in suitable woodland areas on the estate.



#### Wren

Common throughout the year on the estate.





# Treecreeper

Occurs in woodland on the estate.







# Starling

Common on the estate.







## Song thrush

A few pairs breed, usually arriving on their territories in late February.



48



## Mistle thrush

Small numbers occur on the estate.



49



# Redwing

Common in autumn feeding on the estate or flying over, with a few staying into winter.





## Blackbird

Common throughout the year.









#### Fieldfare

Common in autumn. Many just fly over on migration, while others stop to rest and feed, with some staying into winter.





# Robin

Common throughout the year on the estate.





#### Stonechat

This pair arrived at Berry Brae in early April 2025. Male above and below left, female below right.





# Tree sparrow

Seen mostly at the lower parts of the estate.







# Dunnock

Common throughout the year.





# Grey w