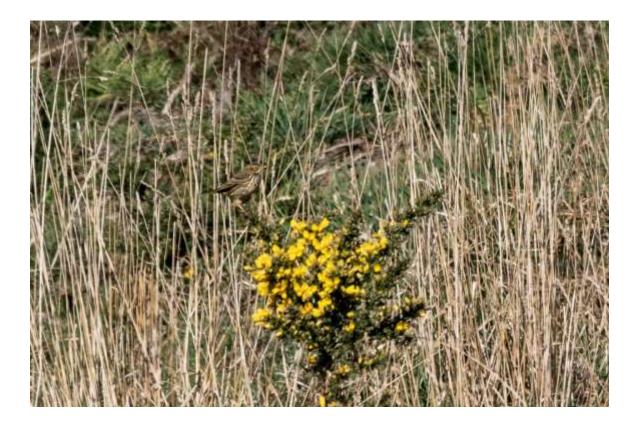

## Meadow pipit

Occurs mostly in spring and autumn, with a few breeding on or near Black Craig.