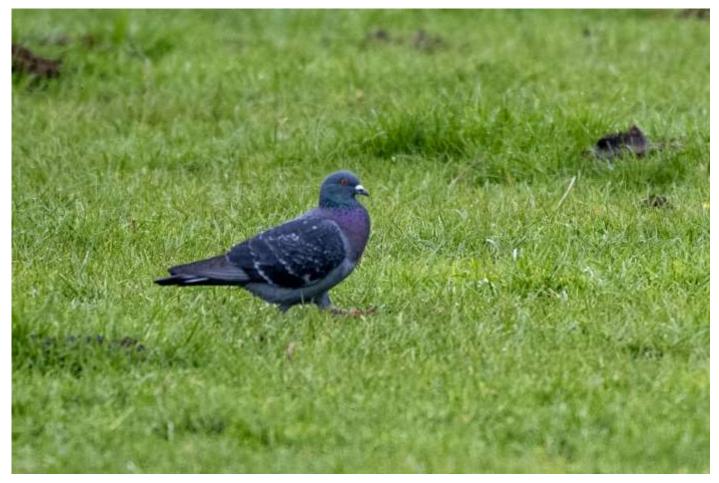

## Feral pigeon

Birds will occasionally wander onto the estate from a nearby farm.