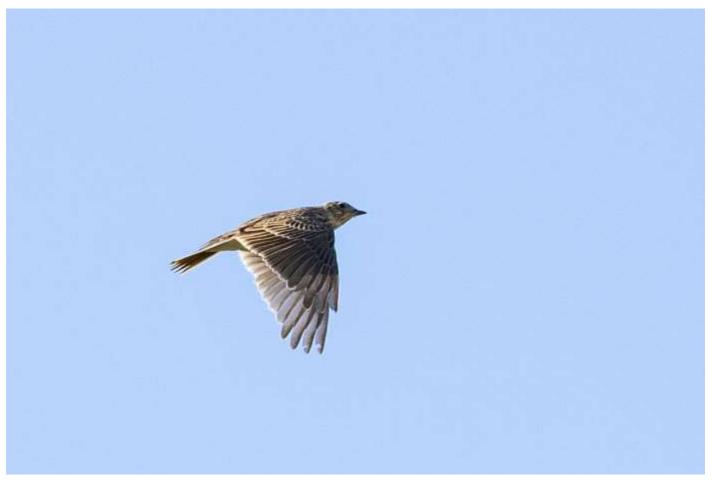

## Woodpigeon

Very common on the estate.

## Skylark

Occurs mostly from late February through the breeding season. It can often be heard singing high above fields on the estate.