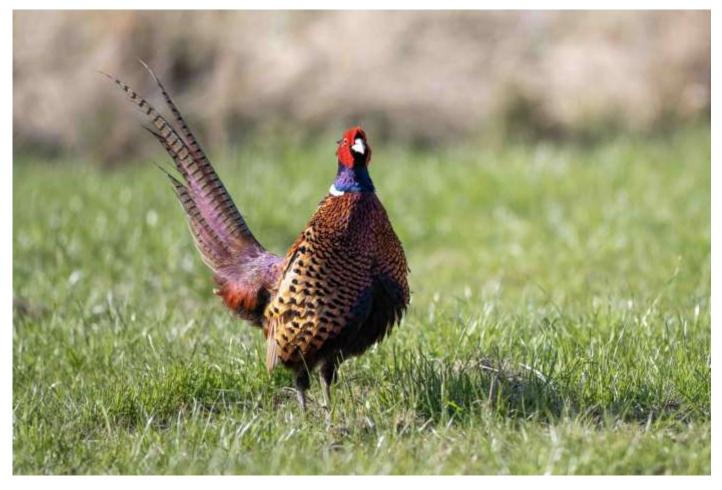

tle thrush6Jackdaw29Redwing7Rook30Blackbird8Carrion crow31Fieldfare9Raven32Robin10Coal tit33Stonechat11Blue tit34Tree sparrow12Great tit35Dunnock13Skylark36Grey wagtail14Sand martin37Pied wagtail15Swallow38Meadow pipit16House martin39Tree pipit17Long-tailed tit40Chaffinch18Willow warbler41Bullfinch19Chiffchaff42Linnet20Blackcap43Goldfinch21Goldcrest44Yellowhammer22Wren45Reed bunting23Treecreeper4624Starling4725 |



## Greylag goose

Greylags often feed on fields by Luthrie, and these birds often fly over Carphin.





## Pink-footed goose

Often seen flying over Carphin. Some stop by Luthrie to feed in the fields.





## Mallard

One of the species to benefit from the wildlife ponds on the estate.





## Tufted duck

These two pairs were on one of the wildlife ponds in March 2025.







## Pheasant

Pheasants are reared on the estate and released in autumn.







## Feral pigeon

Birds will occasionally wander onto the estate from a nearby farm.





## Stock dove

A few pairs breed, and small numbers are present in winter.





## Woodpigeon

Very common on the estate.





## Moorhen

This pair arrived at one of the wildlife ponds in March 2025, and stayed to breed.





## Coot

This bird was on one of the wildlife ponds in mid-April 2025.





## Little grebe

This pair was on one of the wildlife ponds in March and April 2025.





## Curlew

This bird flew over Carphin in mid-March 2025.





#### Woodcock

A few occur in autumn and winter, mostly in woodland. This one flushed from moorland on Black Craig.





#### Black-headed gull

Often seen flying over the es