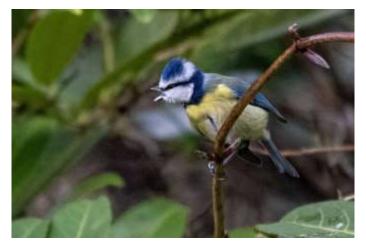

being harried by a carrion crow.





## Great spotted woodpecker

Occurs mostly in areas with mature deciduous trees.





## Kestrel

One can often be seen hunting over the estate.







## Jay

Jays sometimes appear on the estate, but are not always in evidence.





## Magpie

Magpies occasionally wander onto the estate. These flew through, heading towards Norman's Law.





## Jackdaw

Common on the estate.









## Rook

Common, mostly on or near the arable fields.





#### Carrion crow

A common species on the estate. The above two were mobbing the buzzard.







#### Raven

Ravens can often be seen on or flying over the higher ground on the estate.







## Coal tit

Common in the wooded areas of the estate.





## Blue tit

Common, especially in the areas of woodland.







34



#### Great tit

Common, especially in the areas of woodland.







## Skylark

Occurs mostly from late February through the breeding season. It can often be heard singing high above fields on the estate.





#### Sand martin

This bird was hawking for insects with swallows and house martins, flying over Black Craig and the eastern slopes of Norman's Law.



#### Swallow

A common summer migrant that can often be seen hawking for insects at Carphin.





## House martin

House martins can often be seen hawking for insects over the estate.





# Long-tailed tit

Small numbers occur on the estate throughout the year.





#### Willow warbler

A summer migrant. Climate change is causing declines in willow warbler numbers, and a corresponding increase in chiffchaff numbers, and chi