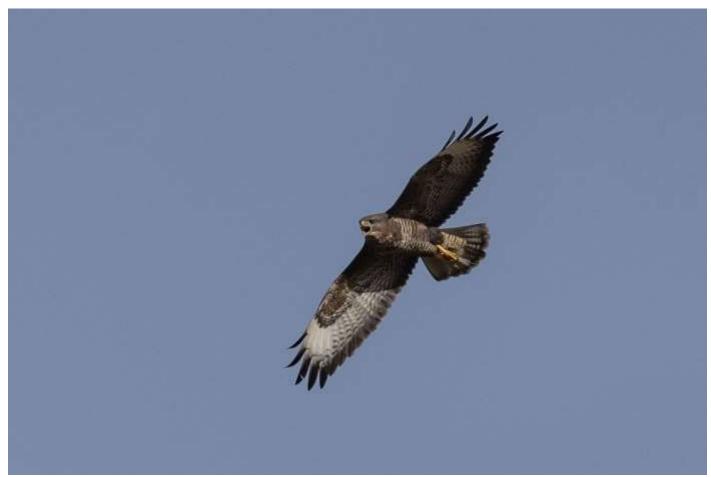

#### Common buzzard

A common sight over the estate. The buzzard below right was being harried by a carrion crow.