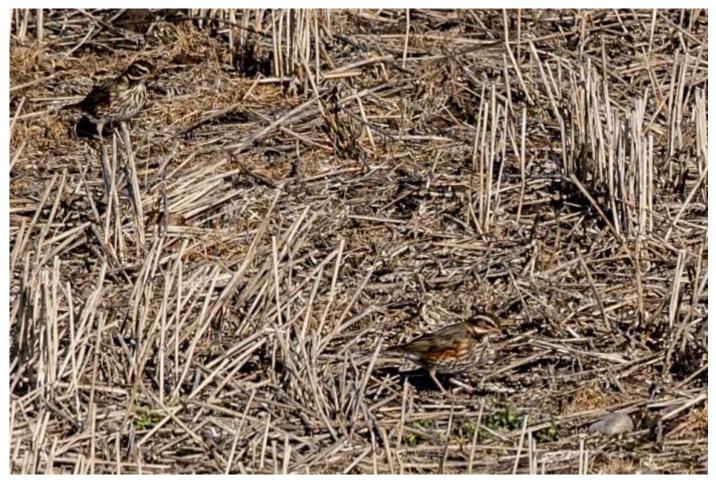

# Redwing

Common in autumn feeding on the estate or flying over, with a few staying into winter.