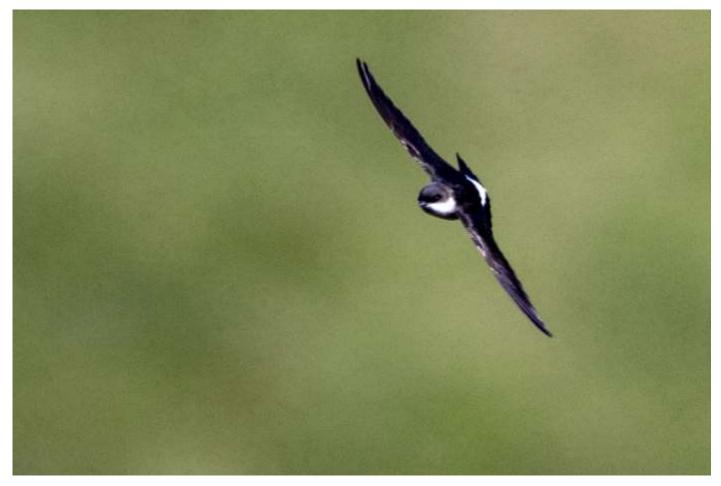

#### Sand martin

This bird was hawking for insects with swallows and house martins, flying over Black Craig and the eastern slopes of Norman's Law.