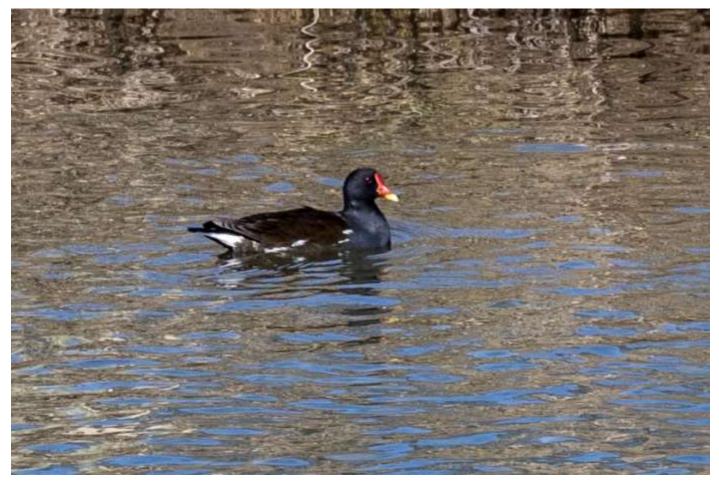

## Moorhen

This pair arrived at one of the wildlife ponds in March 2025, and stayed to breed.