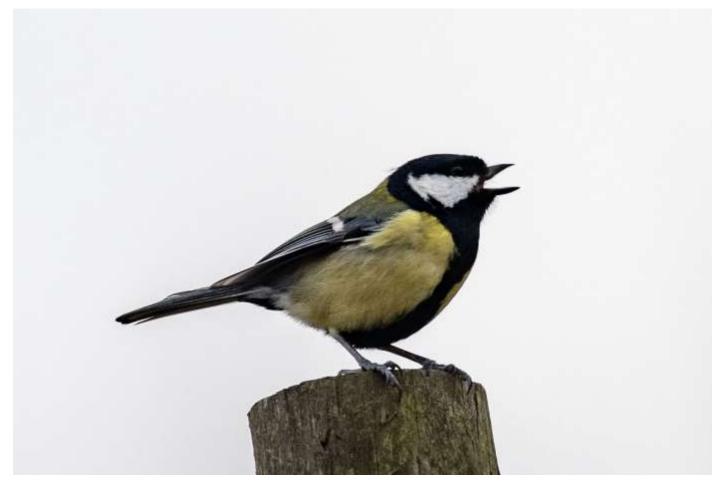

arried by a carrion crow.





## Great spotted woodpecker

Occurs mostly in areas with mature deciduous trees.





## Kestrel

One can often be seen hunting over the estate.







## Jay

Jays sometimes appear on the estate, but are not always in evidence.





## Magpie

Magpies occasionally wander onto the estate. These flew through, heading towards Norman's Law.





## Jackdaw

Common on the estate.









## Rook

Common, mostly on or near the arable fields.





#### Carrion crow

A common species on the estate. The above two were mobbing the buzzard.







#### Raven

Ravens can often be seen on or flying over the higher ground on the estate.







## Coal tit

Common in the wooded areas of the estate.





## Blue tit

Common, especially in the areas of woodland.







34



#### Great tit

Common, especially in the areas of woodland.







## Skylark

Occurs mostly from late February through the breeding season. It can often be heard singing high above fields on the estate.





#### Sand martin

This bird was hawking for insects with swallows and house martins, flying over Black Craig and the eastern slopes of Norman's Law.



#### Swallow

A common summer migrant that can often be seen hawking for insects at Carphin.





## House martin

House martins can often be seen hawking for insects over the estate.





# Long-tailed tit

Small numbers occur on the estate throughout the year.





#### Willow warbler

A summer migrant. Climate change is causing declines in willow warbler numbers, and a corresponding increase in chiffchaff numbers, and chiffchaff