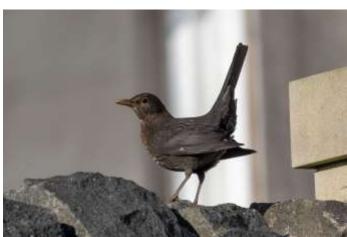

r numbers in some parts of Fife, a remarkable change from a few decades ago.





# Chiffchaff

A summer migrant that arrives early in spring.







#### Blackcap

A summer migrant that arrives in early April. Male above and below left, female below right.





# Goldcrest

A few occur in suitable woodland areas on the estate.



#### Wren

Common throughout the year on the estate.





# Treecreeper

Occurs in woodland on the estate.







# Starling

Common on the estate.







## Song thrush

A few pairs breed, usually arriving on their territories in late February.



48



## Mistle thrush

Small numbers occur on the estate.



49



# Redwing

Common in autumn feeding on the estate or flying over, with a few staying into winter.





## Blackbird

Common throughout the year.









#### Fieldfare

Common in autumn. Many just fly over on migration, while others stop to rest and feed, with some staying into winter.





# Robin

Common throughout the year on the estate.





#### Stonechat

This pair arrived at Berry Brae in early April 2025. Male above and below left, female below right.





# Tree sparrow

Seen mostly at the lower parts of the estate.







# Dunnock

Common throughout the year.





# Grey wagtail

This bird was at Carphin Farmhouse in early March 2025.





# Pied wagtail

Most likely to be seen on the estate between late February and autumn.





## Meadow pipit

Occurs mostly in spring and autumn, with a few breeding on or near Black Craig.





#### Tree pipit

A few pairs breed in the far west of Fife, but otherwise, singing birds seldom