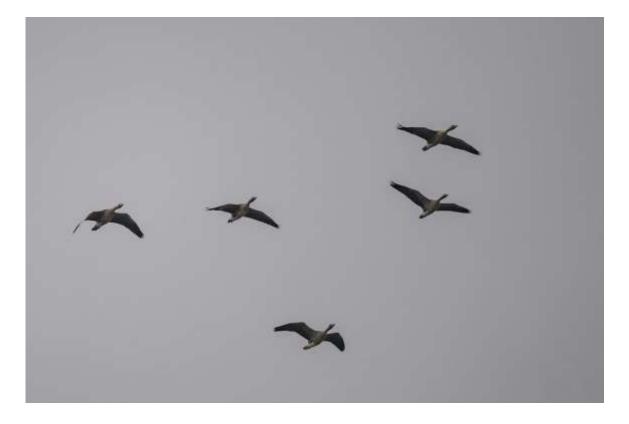

## Greylag goose

Greylags often feed on fields by Luthrie, and these birds often fly over Carphin.