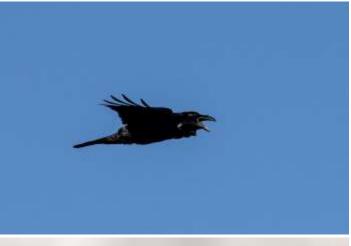

#### Raven

Ravens can often be seen on or flying over the higher ground on the estate.