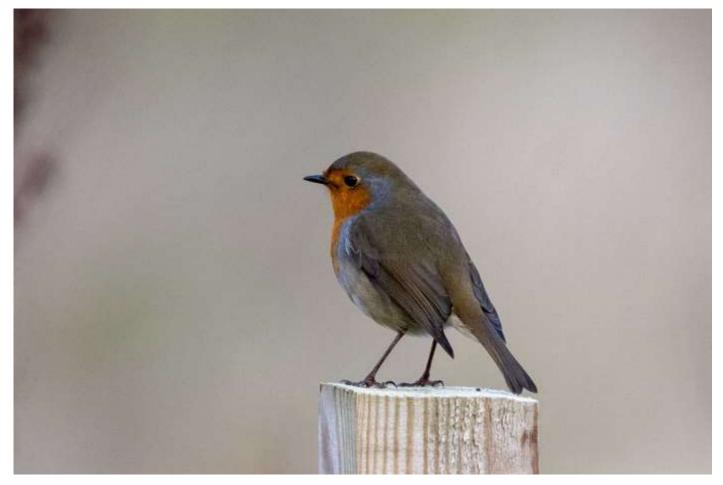

.







#### Blackcap

A summer migrant that arrives in early April. Male above and below left, female below right.





# Goldcrest

A few occur in suitable woodland areas on the estate.



#### Wren

Common throughout the year on the estate.





# Treecreeper

Occurs in woodland on the estate.







# Starling

Common on the estate.







## Song thrush

A few pairs breed, usually arriving on their territories in late February.



48



## Mistle thrush

Small numbers occur on the estate.



49



# Redwing

Common in autumn feeding on the estate or flying over, with a few staying into winter.





## Blackbird

Common throughout the year.









#### Fieldfare

Common in autumn. Many just fly over on migration, while others stop to rest and feed, with some staying into winter.





# Robin

Common throughout the year on the estate.





#### Stonechat

This pair arrived at Berry Brae in early April 2025. Male above and below left, female below right.





# Tree sparrow

Seen mostly at the lower parts of the estate.







# Dunnock

Common throughout the year.





# Grey wagtail

This bird was at Carphin Farmhouse in early March 2025.





# Pied wagtail

Most likely to be seen on the estate between late February and autumn.





## Meadow pipit

Occurs mostly in spring and autumn, with a few breeding on or near Black Craig.





#### Tree pipit

A few pairs breed in the far west of Fife, but otherwise, singing birds seldom occur in Fife. The one above and below was near Wester Kinsleith on 20 April 2025. The one on the right was on the slopes of Berry Brae two d