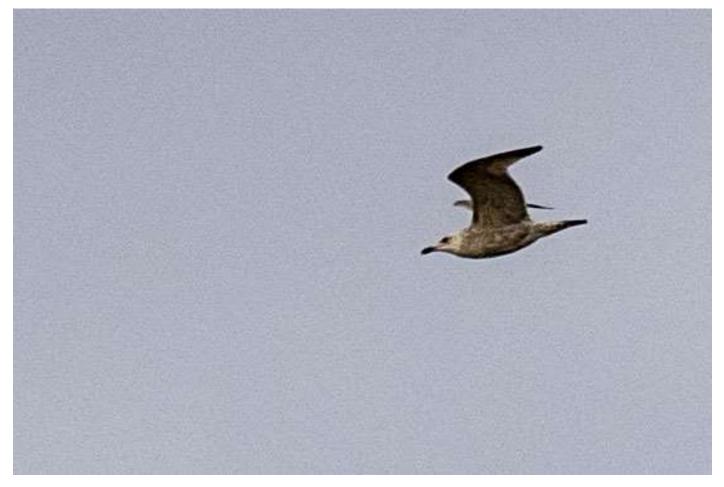

#### Great black-backed gull

Mostly a species of marine habitats, a few great black-backed gulls venture inland. This immature flew over the estate in late February 2025.