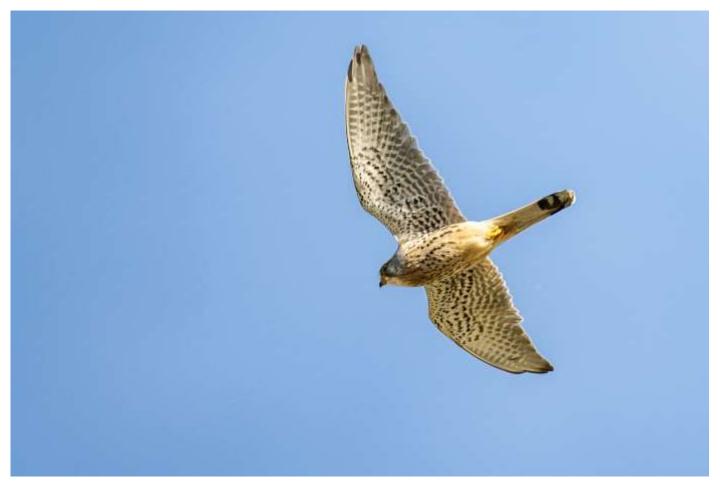

venture inland. This immature flew over the estate in late February 2025.



## Herring gull

A frequent sight flying over the estate.





#### Lesser black-backed gull

Lesser black-backed gulls are mostly absent in winter, returning from late February. These flew over in April 2025.





## Grey heron

The wildlife pools that have been created on the estate attract the occasional heron, especially in spring when frogs are active.





## Sparrowhawk

Sparrowhawks hunt mainly in the woodland areas, although the male below flew from the woodland to hunt on the slopes of Norman's Law.





#### Common buzzard

A common sight over the estate. The buzzard below right was being harried by a carrion crow.





## Great spotted woodpecker

Occurs mostly in areas with mature deciduous trees.





## Kestrel

One can often be seen hunting over the estate.







## Jay

Jays sometimes appear on the estate, but are not always in evidence.





## Magpie

Magpies occasionally wander onto the estate. These flew through, heading towards Norman's Law.





## Jackdaw

Common on the estate.









## Rook

Common, mostly on or near the arable fields.





#### Carrion crow

A common species on the estate. The above two were mobbing the buzzard.







#### Raven

Ravens can often be seen on or flying over the higher ground on the estate.







## Coal tit

Common in the wooded areas of the estate.





## Blue tit

Common, especially in the areas of woodland.







34



#### Great tit

Common, especially in the areas of woodland.







## Skylark

Occurs mostly from late February