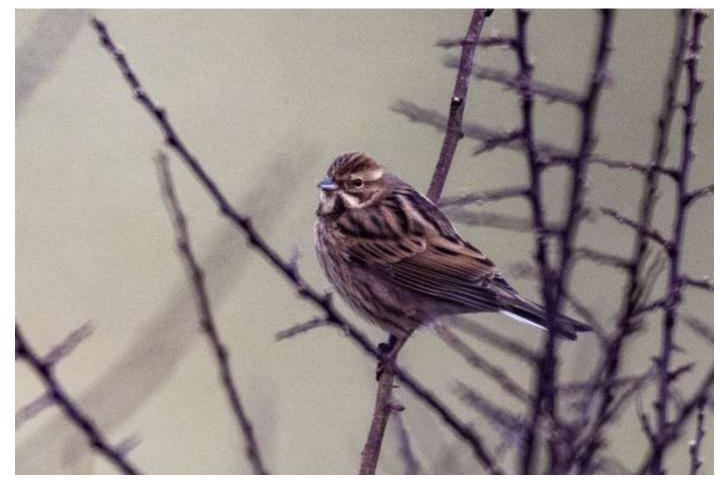

#### Reed bunting

Associated with wet habitats during the breeding season, the reed bunting often moves into dry habitats in winter. These were photographed in February and March.