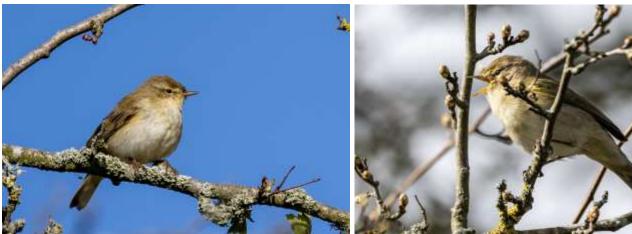

above fields on the estate.





#### Sand martin

This bird was hawking for insects with swallows and house martins, flying over Black Craig and the eastern slopes of Norman's Law.



#### Swallow

A common summer migrant that can often be seen hawking for insects at Carphin.





## House martin

House martins can often be seen hawking for insects over the estate.





# Long-tailed tit

Small numbers occur on the estate throughout the year.





#### Willow warbler

A summer migrant. Climate change is causing declines in willow warbler numbers, and a corresponding increase in chiffchaff numbers, and chiffchaff numbers now exceed willow warbler numbers in some parts of Fife, a remarkable change from a few decades ago.





# Chiffchaff

A summer migrant that arrives early in spring.







#### Blackcap

A summer migrant that arrives in early April. Male above and below left, female below right.





# Goldcrest

A few occur in suitable woodland areas on the estate.



#### Wren

Common throughout the year on the estate.





# Treecreeper

Occurs in woodland on the estate.







# Starling

Common on the estate.







## Song thrush

A few pairs breed, usually arriving on their territories in late February.



48



## Mistle thrush

Small numbers occur on the estate.



49



# Redwing

Common in autumn feeding on the estate or flying over, with a few staying into winter.





## Blackbird

Common throughout the year.









#### Fieldfare

Common in autumn. Many just fly over on migration, while others stop to rest and feed, with some staying into winter.





# R