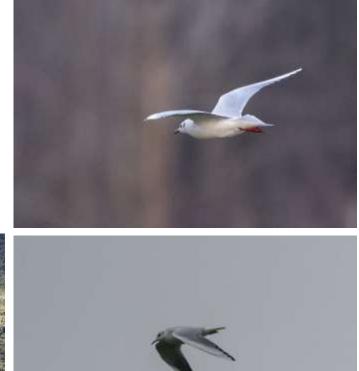

#### Black-headed gull

Often seen flying over the estate. Birds sometimes feed on grazing land on the estate, as for the mixed flock of common and black-headed gulls above and below.

## Common gull

Often seen flying over the estate, and sometimes feeding in fields on the estate.