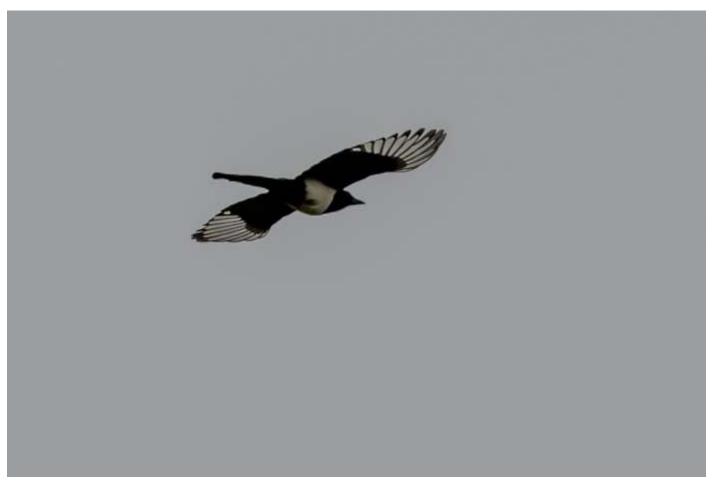

## Magpie

Magpies occasionally wander onto the estate. These flew through, heading towards Norman's Law.