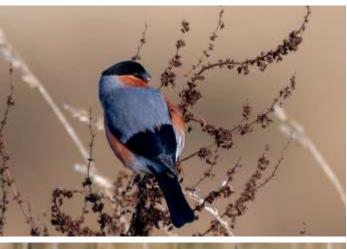

## Bullfinch

A common species on the estate. Many arrive on the high ground around Black Craig in winter to feed on heather seeds.