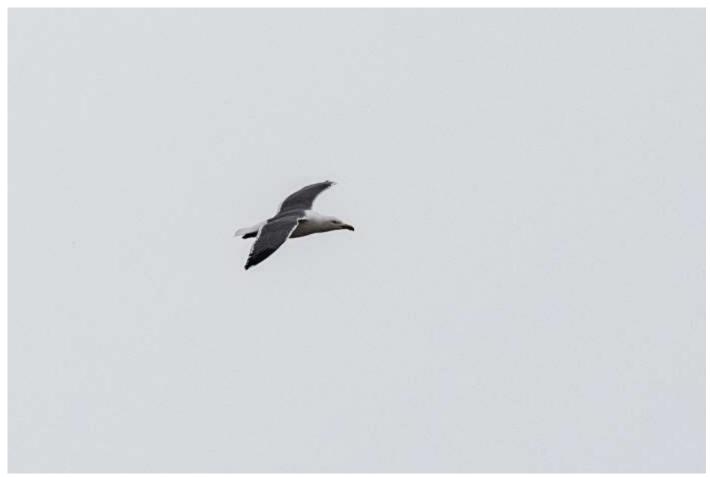

ittle grebe

This pair was on one of the wildlife ponds in March and April 2025.





## Curlew

This bird flew over Carphin in mid-March 2025.





#### Woodcock

A few occur in autumn and winter, mostly in woodland. This one flushed from moorland on Black Craig.





#### Black-headed gull

Often seen flying over the estate. Birds sometimes feed on grazing land on the estate, as for the mixed flock of common and black-headed gulls above and below.







## Common gull

Often seen flying over the estate, and sometimes feeding in fields on the estate.





#### Great black-backed gull

Mostly a species of marine habitats, a few great black-backed gulls venture inland. This immature flew over the estate in late February 2025.



## Herring gull

A frequent sight flying over the estate.





#### Lesser black-backed gull

Lesser black-backed gulls are mostly absent in winter, returning from late February. These flew over in April 2025.





## Grey heron

The wildlife pools that have been created on the estate attract the occasional heron, especially in spring when frogs are active.





## Sparrowhawk

Sparrowhawks hunt mainly in the woodland areas, although the male below flew from the woodland to hunt on the slopes of Norman's Law.





#### Common buzzard

A common sight over the estate. The buzzard below right was being harried by a carrion crow.





## Great spotted woodpecker

Occurs mostly in areas with mature deciduous trees.





## Kestrel

One can often be seen hunting over the estate.







## Jay

Jays sometimes appear on the estate, but are not always in evi