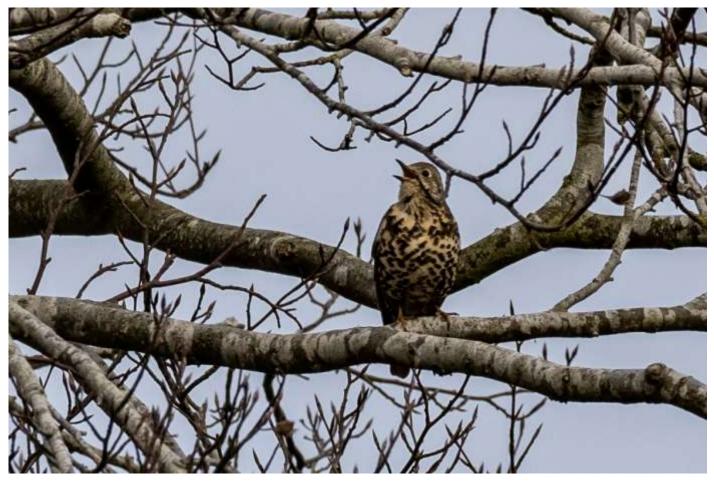

## Song thrush

A few pairs breed, usually arriving on their territories in late February.

48