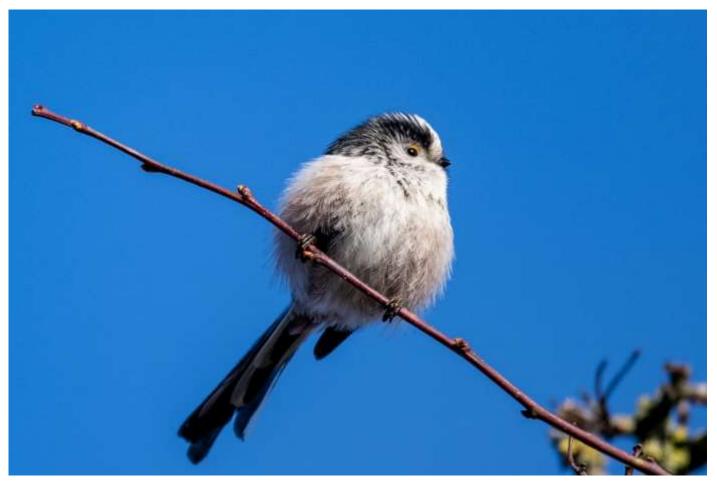

bing the buzzard.







#### Raven

Ravens can often be seen on or flying over the higher ground on the estate.







## Coal tit

Common in the wooded areas of the estate.





## Blue tit

Common, especially in the areas of woodland.







34



#### Great tit

Common, especially in the areas of woodland.







## Skylark

Occurs mostly from late February through the breeding season. It can often be heard singing high above fields on the estate.





#### Sand martin

This bird was hawking for insects with swallows and house martins, flying over Black Craig and the eastern slopes of Norman's Law.



#### Swallow

A common summer migrant that can often be seen hawking for insects at Carphin.





## House martin

House martins can often be seen hawking for insects over the estate.





# Long-tailed tit

Small numbers occur on the estate throughout the year.





#### Willow warbler

A summer migrant. Climate change is causing declines in willow warbler numbers, and a corresponding increase in chiffchaff numbers, and chiffchaff numbers now exceed willow warbler numbers in some parts of Fife, a remarkable change from a few decades ago.





# Chiffchaff

A summer migrant that arrives early in spring.







#### Blackcap

A summer migrant that arrives in early April. Male above and below left, female below right.





# Goldcrest

A few occur in suitable woodland areas on the estate.



#### Wren

Common throughout the year on the estate.





# Treecreeper

Occurs in woodland on the estate.







# Starling

Common on the estate.







## Song thrush

A few pairs bre