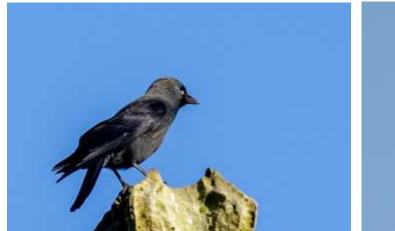

y heron

The wildlife pools that have been created on the estate attract the occasional heron, especially in spring when frogs are active.





## Sparrowhawk

Sparrowhawks hunt mainly in the woodland areas, although the male below flew from the woodland to hunt on the slopes of Norman's Law.





#### Common buzzard

A common sight over the estate. The buzzard below right was being harried by a carrion crow.





## Great spotted woodpecker

Occurs mostly in areas with mature deciduous trees.





## Kestrel

One can often be seen hunting over the estate.







## Jay

Jays sometimes appear on the estate, but are not always in evidence.





## Magpie

Magpies occasionally wander onto the estate. These flew through, heading towards Norman's Law.





## Jackdaw

Common on the estate.









## Rook

Common, mostly on or near the arable fields.





#### Carrion crow

A common species on the estate. The above two were mobbing the buzzard.







#### Raven

Ravens can often be seen on or flying over the higher ground on the estate.







## Coal tit

Common in the wooded areas of the estate.





## Blue tit

Common, especially in the areas of woodland.







34



#### Great tit

Common, especially in the areas of woodland.







## Skylark

Occurs mostly from late February through the breeding season. It can often be heard singing high above fields on the estate.





#### Sand martin

This bird was hawking for insects with swallows and house martins, flying over Black Craig and the eastern slopes of Norman's Law.



#### Swallow

A common summer migrant that can of