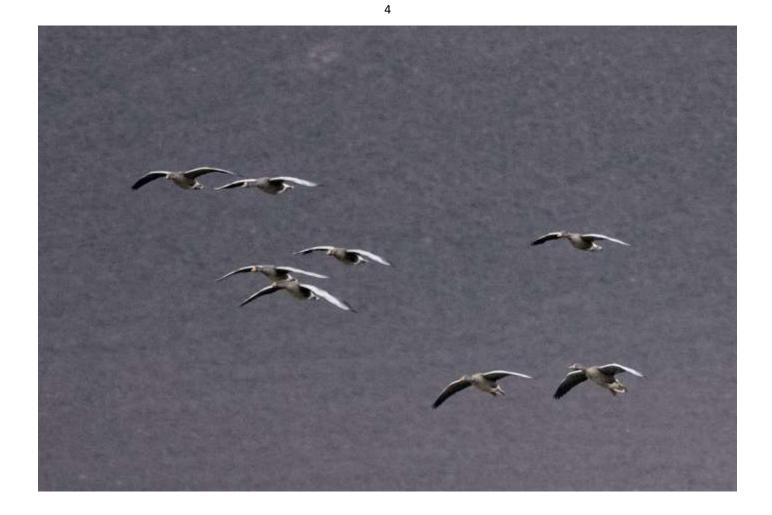

## Greylag goose

Greylags often feed on fields by Luthrie, and these birds often fly over Carphin.