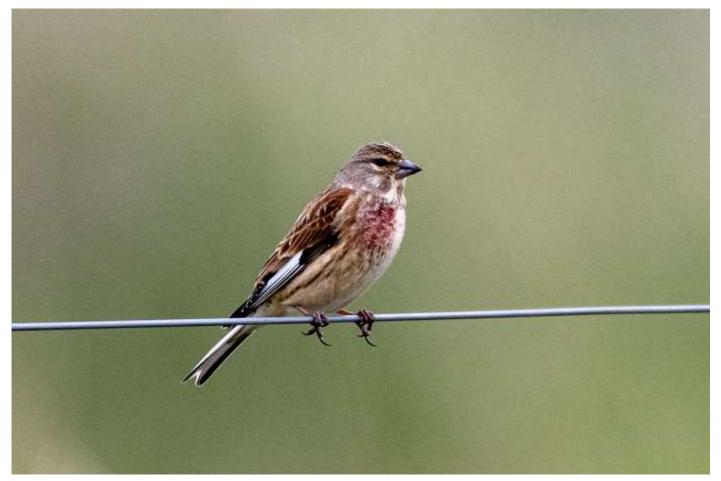

#### Linnet

Linnets are typically associated with habitats where gorse grows. A few occur on the estate in summer, and a large flock forms in autumn and winter, to feed on various weed seeds.