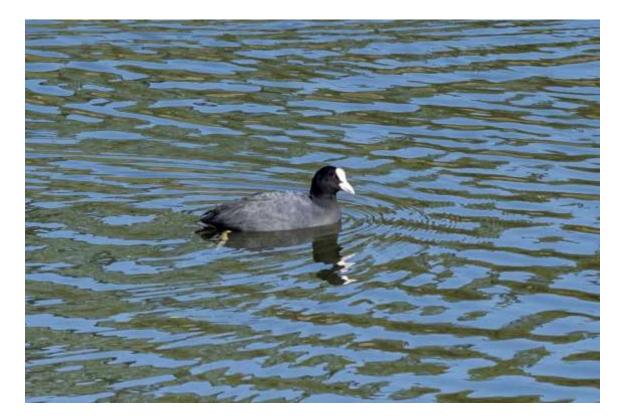

y Luthrie, and these birds often fly over Carphin.





## Pink-footed goose

Often seen flying over Carphin. Some stop by Luthrie to feed in the fields.





## Mallard

One of the species to benefit from the wildlife ponds on the estate.





## Tufted duck

These two pairs were on one of the wildlife ponds in March 2025.







## Pheasant

Pheasants are reared on the estate and released in autumn.







## Feral pigeon

Birds will occasionally wander onto the estate from a nearby farm.





## Stock dove

A few pairs breed, and small numbers are present in winter.





## Woodpigeon

Very common on the estate.





## Moorhen

This pair arrived at one of the wildlife ponds in March 2025, and stayed to breed.





## Coot

This bird was on one of the wildlife ponds in mid-April 2025.





## Little grebe

This pair was on one of the wildlife ponds in March and April 2025.





## Curlew

This bird flew over Carphin in mid-March 2025.





#### Woodcock

A few occur in autumn and winter, mostly in woodland. This one flushed from moorland on Black Craig.





#### Black-headed gull

Often seen flying over the estate. Birds sometimes feed on grazing land on the estate, as for the mixed flock of common and black-headed gulls above and below.







## Common gull

Often seen flying over the estate, and sometimes feeding in fields on the estate.





#### Great black-backed gull

Mostly a species of marine habitats, a few great black-backed gulls venture inland. This immature flew over the estate in late February 2025.



## Herring gull

A frequent sight flying over the est