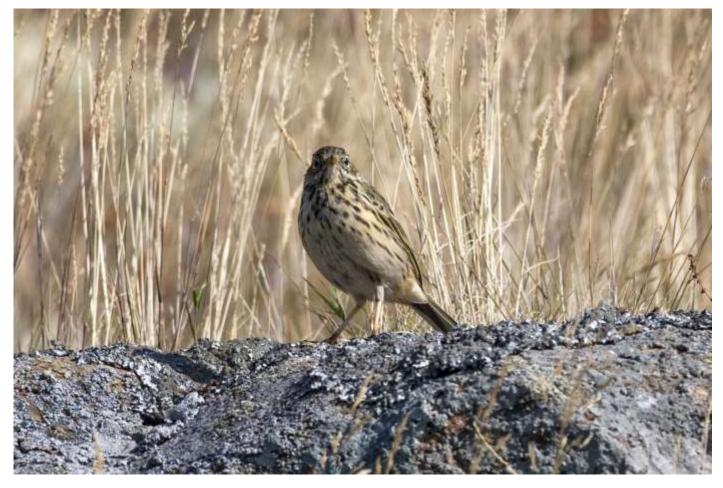

## Meadow pipit

Occurs mostly in spring and autumn, with a few breeding on or near Black Craig.