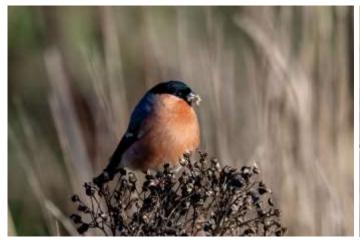

## Bullfinch

A common species on the estate. Many arrive on the high ground around Black Craig in winter to feed on heather seeds.