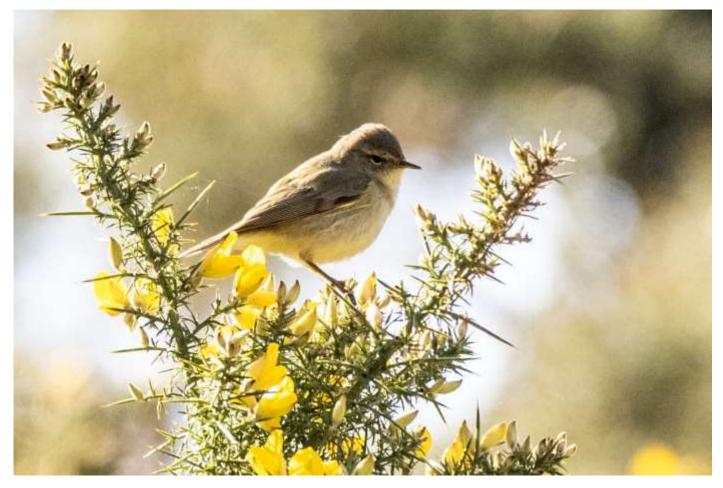

#### Willow warbler

A summer migrant. Climate change is causing declines in willow warbler numbers, and a corresponding increase in chiffchaff numbers, and chiffchaff numbers now exceed willow warbler numbers in some parts of Fife, a remarkable change from a few decades ago.