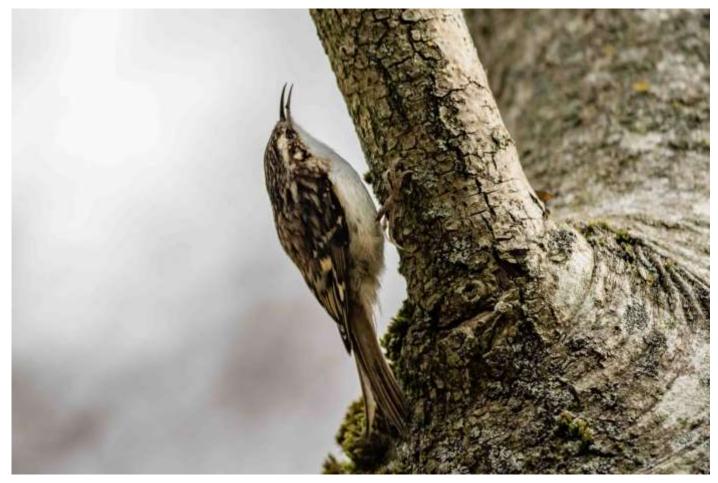

een hawking for insects at Carphin.





## House martin

House martins can often be seen hawking for insects over the estate.





# Long-tailed tit

Small numbers occur on the estate throughout the year.





#### Willow warbler

A summer migrant. Climate change is causing declines in willow warbler numbers, and a corresponding increase in chiffchaff numbers, and chiffchaff numbers now exceed willow warbler numbers in some parts of Fife, a remarkable change from a few decades ago.





# Chiffchaff

A summer migrant that arrives early in spring.







#### Blackcap

A summer migrant that arrives in early April. Male above and below left, female below right.





# Goldcrest

A few occur in suitable woodland areas on the estate.



#### Wren

Common throughout the year on the estate.





# Treecreeper

Occurs in woodland on the estate.







# Starling

Common on the estate.







## Song thrush

A few pairs breed, usually arriving on their territories in late February.



48



## Mistle thrush

Small numbers occur on the estate.



49



# Redwing

Common in autumn feeding on the estate or flying over, with a few staying into winter.





## Blackbird

Common throughout the year.









#### Fieldfare

Common in autumn. Many just fly over on migration, while others stop to rest and feed, with some staying into winter.





# Robin

Common throughout the year on the estate.





#### Stonechat

This pair arrived at Berry Brae in early April 2025. Male above and below left, female below right.





# Tree sparrow

Seen mostly at the lower parts of the estate.