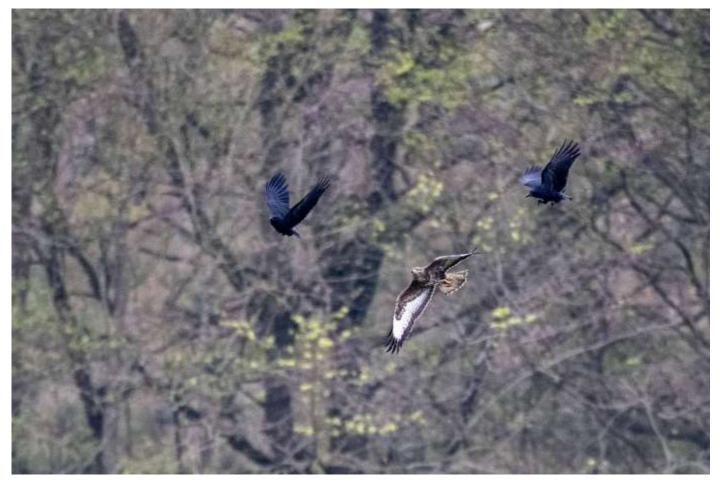

#### Common buzzard

A common sight over the estate. The buzzard below right was being harried by a carrion crow.

#### Carrion crow

A common species on the estate. The above two were mobbing the buzzard.