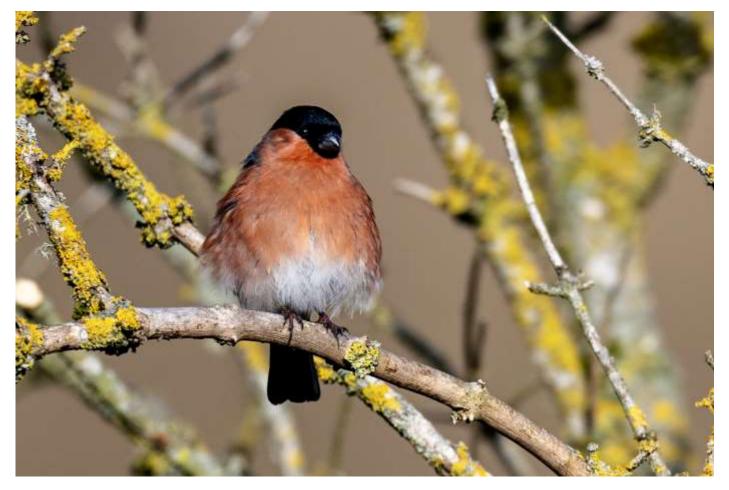

## Bullfinch

A common species on the estate. Many arrive on the high ground around Black Craig in winter to feed on heather seeds.