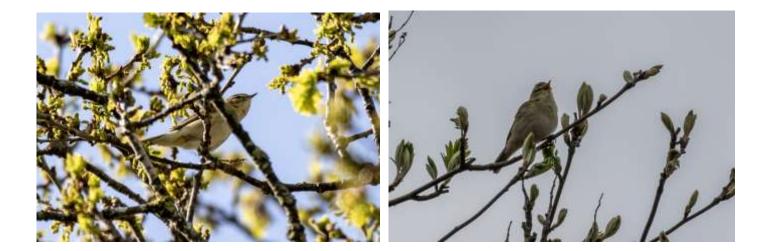

#### Willow warbler

A summer migrant. Climate change is causing declines in willow warbler numbers, and a corresponding increase in chiffchaff numbers, and chiffchaff numbers now exceed willow warbler numbers in some parts of Fife, a remarkable change from a few decades ago.