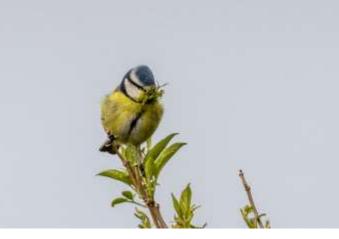

as being harried by a carrion crow.





## Great spotted woodpecker

Occurs mostly in areas with mature deciduous trees.





## Kestrel

One can often be seen hunting over the estate.







## Jay

Jays sometimes appear on the estate, but are not always in evidence.





## Magpie

Magpies occasionally wander onto the estate. These flew through, heading towards Norman's Law.





## Jackdaw

Common on the estate.









## Rook

Common, mostly on or near the arable fields.





#### Carrion crow

A common species on the estate. The above two were mobbing the buzzard.







#### Raven

Ravens can often be seen on or flying over the higher ground on the estate.







## Coal tit

Common in the wooded areas of the estate.





## Blue tit

Common, especially in the areas of woodland.







34



#### Great tit

Common, especially in the areas of woodland.







## Skylark

Occurs mostly from late February through the breeding season. It can often be heard singing high above fields on the estate.





#### Sand martin

This bird was hawking for insects with swallows and house martins, flying over Black Craig and the eastern slopes of Norman's Law.



#### Swallow

A common summer migrant that can often be seen hawking for insects at Carphin.





## House martin

House martins can often be seen hawking for insects over the estate.





# Long-tailed tit

Small numbers occur on the estate throughout the year.





#### Willow warbler

A summer migrant. Climate change is causing declines in willow warbler numbers, and a corresponding increase in chiffchaff numbers, and c