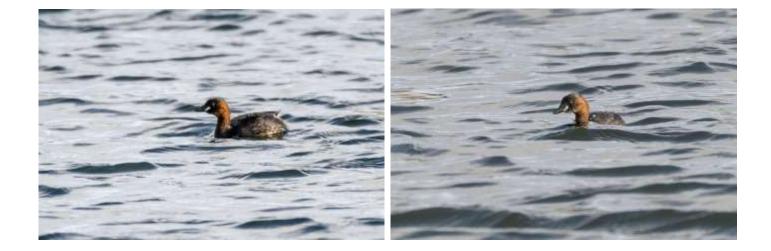

## Little grebe

This pair was on one of the wildlife ponds in March and April 2025.