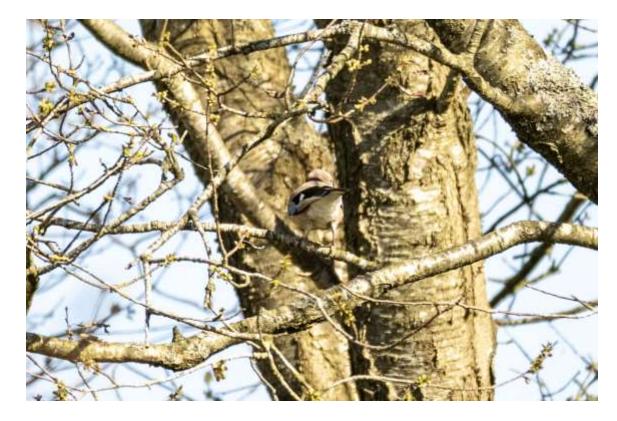

esser black-backed gull

Lesser black-backed gulls are mostly absent in winter, returning from late February. These flew over in April 2025.





## Grey heron

The wildlife pools that have been created on the estate attract the occasional heron, especially in spring when frogs are active.





## Sparrowhawk

Sparrowhawks hunt mainly in the woodland areas, although the male below flew from the woodland to hunt on the slopes of Norman's Law.





#### Common buzzard

A common sight over the estate. The buzzard below right was being harried by a carrion crow.





## Great spotted woodpecker

Occurs mostly in areas with mature deciduous trees.





## Kestrel

One can often be seen hunting over the estate.







## Jay

Jays sometimes appear on the estate, but are not always in evidence.





## Magpie

Magpies occasionally wander onto the estate. These flew through, heading towards Norman's Law.





## Jackdaw

Common on the estate.









## Rook

Common, mostly on or near the arable fields.





#### Carrion crow

A common species on the estate. The above two were mobbing the buzzard.







#### Raven

Ravens can often be seen on or flying over the higher ground on the estate.







## Coal tit

Common in the wooded areas of the estate.





## Blue tit

Common, especially in the areas of woodland.







34



#### Great tit

Common, especially in the areas of woodland.







## Skylark

Occurs mostly from late February through the breeding season. It can often be heard singing high above fields on the estate.





#### Sand martin

This bird was hawking for insec