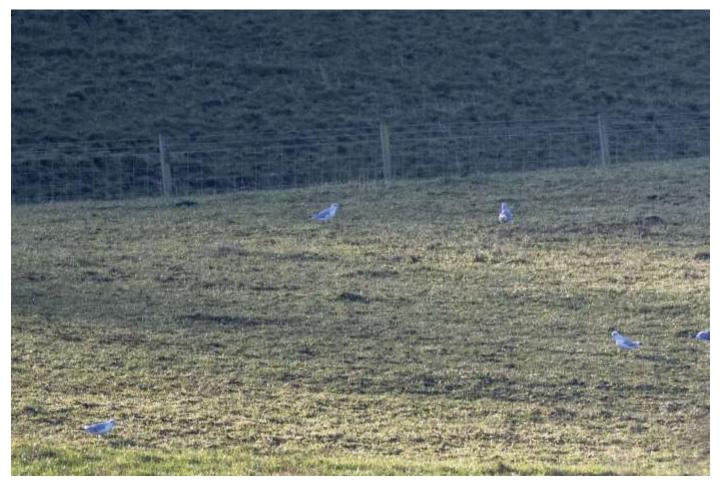

#### Black-headed gull

Often seen flying over the estate. Birds sometimes feed on grazing land on the estate, as for the mixed flock of common and black-headed gulls above and below.

## Common gull

Often seen flying over the estate, and sometimes feeding in fields on the estate.