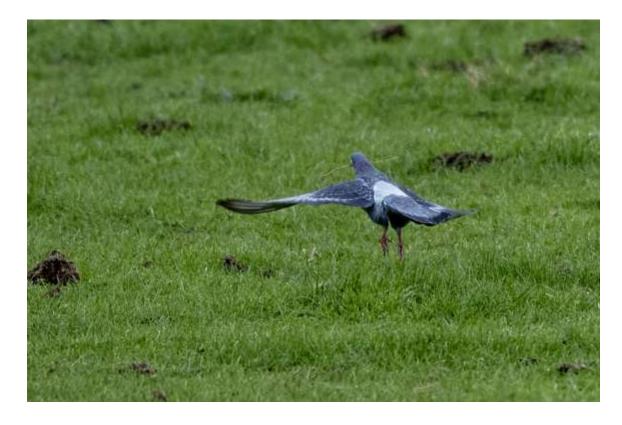

il14Sand martin37Pied wagtail15Swallow38Meadow pipit16House martin39Tree pipit17Long-tailed tit40Chaffinch18Willow warbler41Bullfinch19Chiffchaff42Linnet20Blackcap43Goldfinch21Goldcrest44Yellowhammer22Wren45Reed bunting23Treecreeper4624Starling4725 |



## Greylag goose

Greylags often feed on fields by Luthrie, and these birds often fly over Carphin.





## Pink-footed goose

Often seen flying over Carphin. Some stop by Luthrie to feed in the fields.





## Mallard

One of the species to benefit from the wildlife ponds on the estate.





## Tufted duck

These two pairs were on one of the wildlife ponds in March 2025.







## Pheasant

Pheasants are reared on the estate and released in autumn.







## Feral pigeon

Birds will occasionally wander onto the estate from a nearby farm.





## Stock dove

A few pairs breed, and small numbers are present in winter.





## Woodpigeon

Very common on the estate.





## Moorhen

This pair arrived at one of the wildlife ponds in March 2025, and stayed to breed.





## Coot

This bird was on one of the wildlife ponds in mid-April 2025.





## Little grebe

This pair was on one of the wildlife ponds in March and April 2025.





## Curlew

This bird flew over Carphin in mid-March 2025.





#### Woodcock

A few occur in autumn and winter, mostly in woodland. This one flushed from moorland on Black Craig.





#### Black-headed gull

Often seen flying over the estate. Birds sometimes feed on grazing land on the estate, as for the mixed flock of common and black-headed gulls above and below.







## Common gull

Often seen f