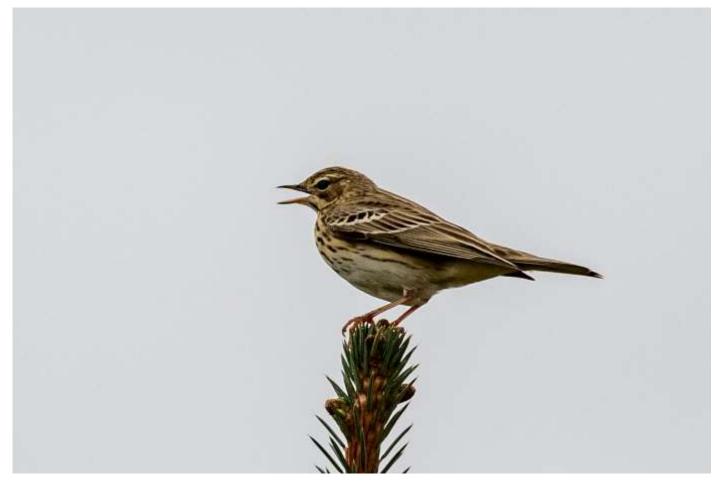

#### Tree pipit

A few pairs breed in the far west of Fife, but otherwise, singing birds seldom occur in Fife. The one above and below was near Wester Kinsleith on 20 April 2025. The one on the right was on the slopes of Berry Brae two days later. Both were doing frequent song flights.