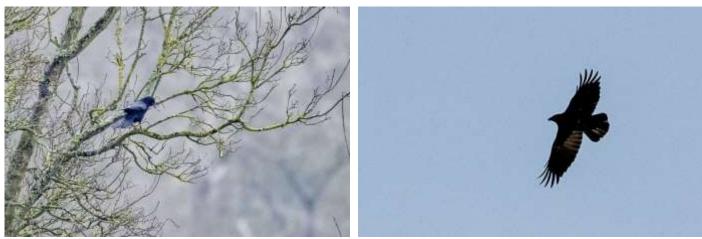

#### Raven

Ravens can often be seen on or flying over the higher ground on the estate.