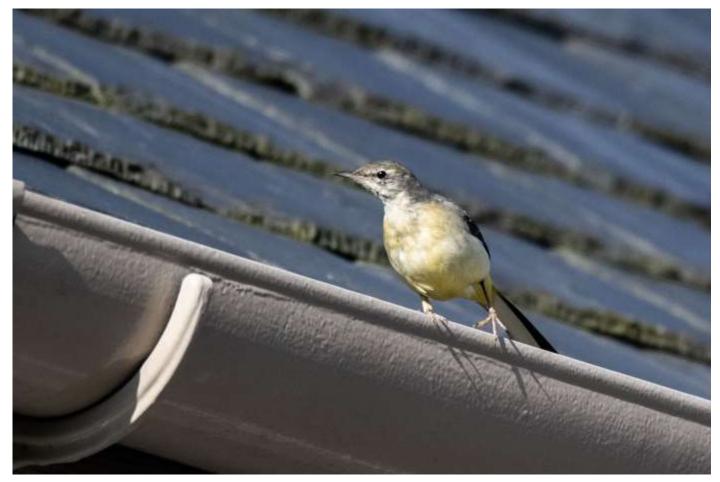

estate.







# Starling

Common on the estate.







## Song thrush

A few pairs breed, usually arriving on their territories in late February.



48



## Mistle thrush

Small numbers occur on the estate.



49



# Redwing

Common in autumn feeding on the estate or flying over, with a few staying into winter.





## Blackbird

Common throughout the year.









#### Fieldfare

Common in autumn. Many just fly over on migration, while others stop to rest and feed, with some staying into winter.





# Robin

Common throughout the year on the estate.





#### Stonechat

This pair arrived at Berry Brae in early April 2025. Male above and below left, female below right.





# Tree sparrow

Seen mostly at the lower parts of the estate.







# Dunnock

Common throughout the year.





# Grey wagtail

This bird was at Carphin Farmhouse in early March 2025.





# Pied wagtail

Most likely to be seen on the estate between late February and autumn.





## Meadow pipit

Occurs mostly in spring and autumn, with a few breeding on or near Black Craig.





#### Tree pipit

A few pairs breed in the far west of Fife, but otherwise, singing birds seldom occur in Fife. The one above and below was near Wester Kinsleith on 20 April 2025. The one on the right was on the slopes of Berry Brae two days later. Both were doing frequent song flights.







# Chaffinch

Common on the estate.





## Bullfinch

A common species on the estate. Many arrive on the high ground around Black Craig in winter to feed on heather seeds.









#### Linnet

Linnets are typically associated with h