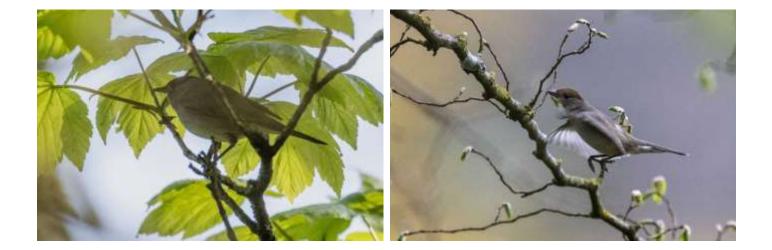

#### Willow warbler

A summer migrant. Climate change is causing declines in willow warbler numbers, and a corresponding increase in chiffchaff numbers, and chiffchaff numbers now exceed willow warbler numbers in some parts of Fife, a remarkable change from a few decades ago.

# Chiffchaff

A summer migrant that arrives early in spring.