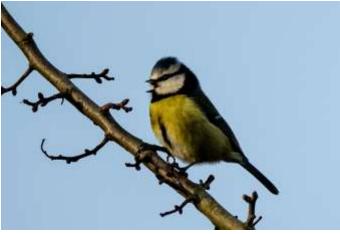

eing harried by a carrion crow.





## Great spotted woodpecker

Occurs mostly in areas with mature deciduous trees.





## Kestrel

One can often be seen hunting over the estate.







## Jay

Jays sometimes appear on the estate, but are not always in evidence.





## Magpie

Magpies occasionally wander onto the estate. These flew through, heading towards Norman's Law.





## Jackdaw

Common on the estate.









## Rook

Common, mostly on or near the arable fields.





#### Carrion crow

A common species on the estate. The above two were mobbing the buzzard.







#### Raven

Ravens can often be seen on or flying over the higher ground on the estate.







## Coal tit

Common in the wooded areas of the estate.





## Blue tit

Common, especially in the areas of woodland.







34



#### Great tit

Common, especially in the areas of woodland.







## Skylark

Occurs mostly from late February through the breeding season. It can often be heard singing high above fields on the estate.





#### Sand martin

This bird was hawking for insects with swallows and house martins, flying over Black Craig and the eastern slopes of Norman's Law.



#### Swallow

A common summer migrant that can often be seen hawking for insects at Carphin.





## House martin

House martins can often be seen hawking for insects over the estate.





# Long-tailed tit

Small numbers occur on the estate throughout the year.





#### Willow warbler

A summer migrant. Climate change is causing declines in willow warbler numbers, and a corresponding increase in chiffchaff numbers, and chiff