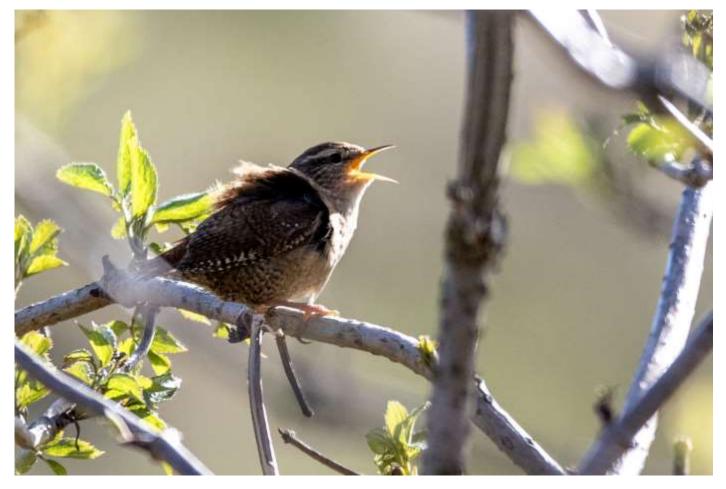

#### Swallow

A common summer migrant that can often be seen hawking for insects at Carphin.





## House martin

House martins can often be seen hawking for insects over the estate.





# Long-tailed tit

Small numbers occur on the estate throughout the year.





#### Willow warbler

A summer migrant. Climate change is causing declines in willow warbler numbers, and a corresponding increase in chiffchaff numbers, and chiffchaff numbers now exceed willow warbler numbers in some parts of Fife, a remarkable change from a few decades ago.





# Chiffchaff

A summer migrant that arrives early in spring.







#### Blackcap

A summer migrant that arrives in early April. Male above and below left, female below right.





# Goldcrest

A few occur in suitable woodland areas on the estate.



#### Wren

Common throughout the year on the estate.





# Treecreeper

Occurs in woodland on the estate.







# Starling

Common on the estate.







## Song thrush

A few pairs breed, usually arriving on their territories in late February.



48



## Mistle thrush

Small numbers occur on the estate.



49



# Redwing

Common in autumn feeding on the estate or flying over, with a few staying into winter.





## Blackbird

Common throughout the year.









#### Fieldfare

Common in autumn. Many just fly over on migration, while others stop to rest and feed, with some staying into winter.





# Robin

Common throughout the year on the estate.





#### Stonechat

This pair arrived at Berry Brae in early April 2025. Male above and below left, female below right.





# Tree spar