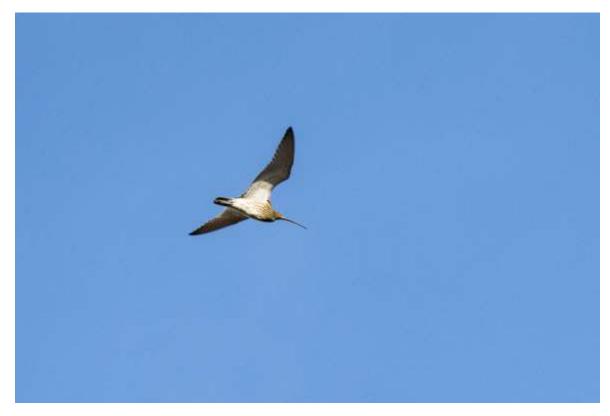

## Mallard

One of the species to benefit from the wildlife ponds on the estate.





## Tufted duck

These two pairs were on one of the wildlife ponds in March 2025.







## Pheasant

Pheasants are reared on the estate and released in autumn.







## Feral pigeon

Birds will occasionally wander onto the estate from a nearby farm.





## Stock dove

A few pairs breed, and small numbers are present in winter.





## Woodpigeon

Very common on the estate.





## Moorhen

This pair arrived at one of the wildlife ponds in March 2025, and stayed to breed.





## Coot

This bird was on one of the wildlife ponds in mid-April 2025.





## Little grebe

This pair was on one of the wildlife ponds in March and April 2025.





## Curlew

This bird flew over Carphin in mid-March 2025.





#### Woodcock

A few occur in autumn and winter, mostly in woodland. This one flushed from moorland on Black Craig.





#### Black-headed gull

Often seen flying over the estate. Birds sometimes feed on grazing land on the estate, as for the mixed flock of common and black-headed gulls above and below.







## Common gull

Often seen flying over the estate, and sometimes feeding in fields on the estate.





#### Great black-backed gull

Mostly a species of marine habitats, a few great black-backed gulls venture inland. This immature flew over the estate in late February 2025.



## Herring gull

A frequent sight flying over the estate.





#### Lesser black-backed gull

Lesser black-backed gulls are mostly absent in winter, returning from late February. These flew over in April 20