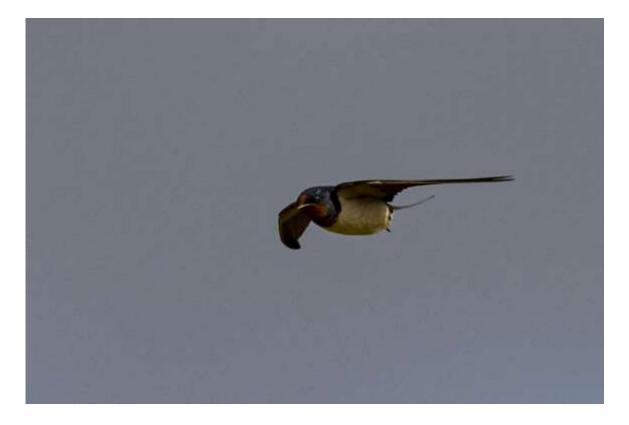

#### Swallow

A common summer migrant that can often be seen hawking for insects at Carphin.