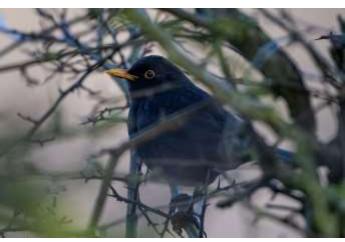

rbler numbers in some parts of Fife, a remarkable change from a few decades ago.





# Chiffchaff

A summer migrant that arrives early in spring.







#### Blackcap

A summer migrant that arrives in early April. Male above and below left, female below right.





# Goldcrest

A few occur in suitable woodland areas on the estate.



#### Wren

Common throughout the year on the estate.





# Treecreeper

Occurs in woodland on the estate.







# Starling

Common on the estate.







## Song thrush

A few pairs breed, usually arriving on their territories in late February.



48



## Mistle thrush

Small numbers occur on the estate.



49



# Redwing

Common in autumn feeding on the estate or flying over, with a few staying into winter.





## Blackbird

Common throughout the year.









#### Fieldfare

Common in autumn. Many just fly over on migration, while others stop to rest and feed, with some staying into winter.





# Robin

Common throughout the year on the estate.





#### Stonechat

This pair arrived at Berry Brae in early April 2025. Male above and below left, female below right.





# Tree sparrow

Seen mostly at the lower parts of the estate.







# Dunnock

Common throughout the year.





# Grey wagtail

This bird was at Carphin Farmhouse in early March 2025.





# Pied wagtail

Most likely to be seen on the estate between late February and autumn.





## Meadow pipit

Occurs mostly in spring and autumn, with a few breeding on or near Black Craig.





#### Tree pipit

A few pairs breed in the far west of Fife, but otherwise, singing birds sel