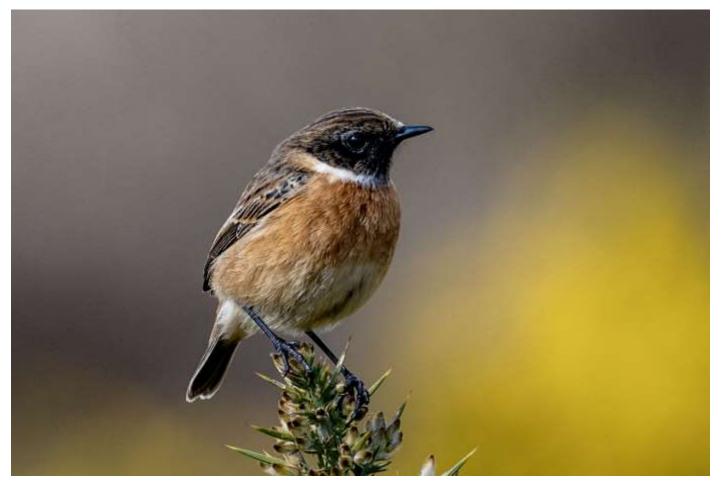

#### Stonechat

This pair arrived at Berry Brae in early April 2025. Male above and below left, female below right.