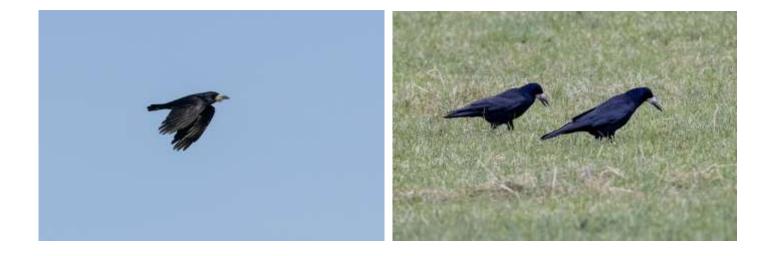

ate attract the occasional heron, especially in spring when frogs are active.





## Sparrowhawk

Sparrowhawks hunt mainly in the woodland areas, although the male below flew from the woodland to hunt on the slopes of Norman's Law.





#### Common buzzard

A common sight over the estate. The buzzard below right was being harried by a carrion crow.





## Great spotted woodpecker

Occurs mostly in areas with mature deciduous trees.





## Kestrel

One can often be seen hunting over the estate.







## Jay

Jays sometimes appear on the estate, but are not always in evidence.





## Magpie

Magpies occasionally wander onto the estate. These flew through, heading towards Norman's Law.





## Jackdaw

Common on the estate.









## Rook

Common, mostly on or near the arable fields.





#### Carrion crow

A common species on the estate. The above two were mobbing the buzzard.







#### Raven

Ravens can often be seen on or flying over the higher ground on the estate.







## Coal tit

Common in the wooded areas of the estate.





## Blue tit

Common, especially in the areas of woodland.







34



#### Great tit

Common, especially in the areas of woodland.







## Skylark

Occurs mostly from late February through the breeding season. It can often be heard singing high above fields on the estate.





#### Sand martin

This bird was hawking for insects with swallows and house martins, flying over Black Craig and the eastern slopes of Norman's Law.



#### Swallow

A common summer migrant that can often be seen hawking for insects at Carphin.





## House mar