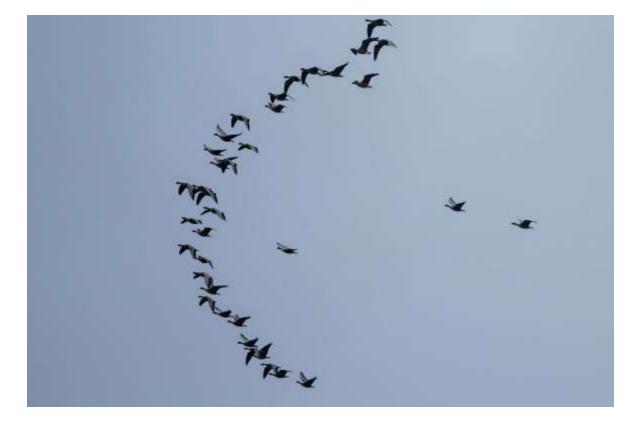

## Greylag goose

Greylags often feed on fields by Luthrie, and these birds often fly over Carphin.

## Pink-footed goose

Often seen flying over Carphin. Some stop by Luthrie to feed in the fields.