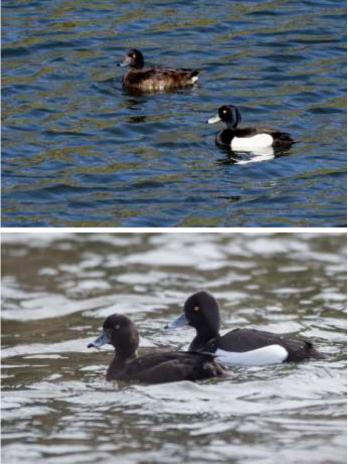

## Tufted duck

These two pairs were on one of the wildlife ponds in March 2025.