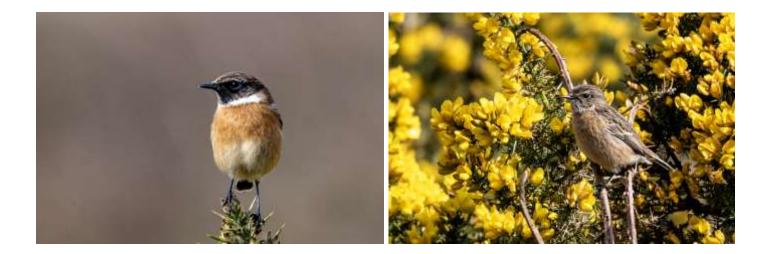

#### Stonechat

This pair arrived at Berry Brae in early April 2025. Male above and below left, female below right.