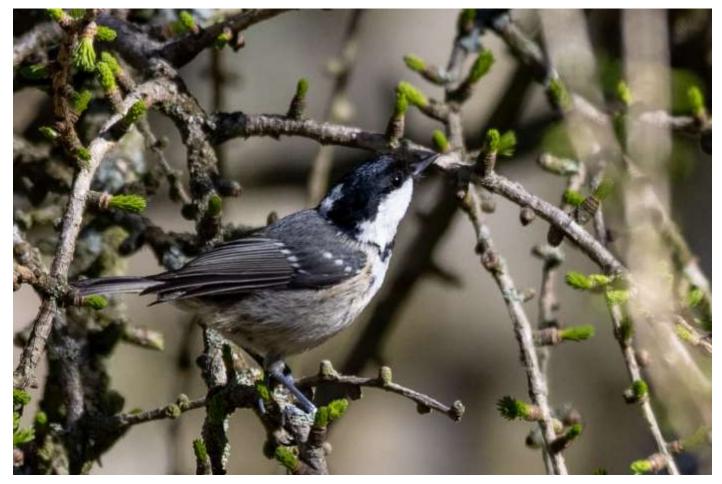

o hunt on the slopes of Norman's Law.





#### Common buzzard

A common sight over the estate. The buzzard below right was being harried by a carrion crow.





## Great spotted woodpecker

Occurs mostly in areas with mature deciduous trees.





## Kestrel

One can often be seen hunting over the estate.







## Jay

Jays sometimes appear on the estate, but are not always in evidence.





## Magpie

Magpies occasionally wander onto the estate. These flew through, heading towards Norman's Law.





## Jackdaw

Common on the estate.









## Rook

Common, mostly on or near the arable fields.





#### Carrion crow

A common species on the estate. The above two were mobbing the buzzard.







#### Raven

Ravens can often be seen on or flying over the higher ground on the estate.







## Coal tit

Common in the wooded areas of the estate.





## Blue tit

Common, especially in the areas of woodland.







34



#### Great tit

Common, especially in the areas of woodland.







## Skylark

Occurs mostly from late February through the breeding season. It can often be heard singing high above fields on the estate.





#### Sand martin

This bird was hawking for insects with swallows and house martins, flying over Black Craig and the eastern slopes of Norman's Law.



#### Swallow

A common summer migrant that can often be seen hawking for insects at Carphin.





## House martin

House martins can often be seen hawking for insects over the estate.





# Long-tailed tit

Small numbers occur on the estate throughout the year.





#### Willow warbler

A summer migrant