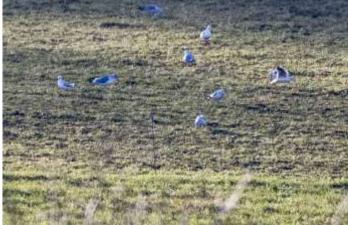

#### Black-headed gull

Often seen flying over the estate. Birds sometimes feed on grazing land on the estate, as for the mixed flock of common and black-headed gulls above and below.

## Common gull

Often seen flying over the estate, and sometimes feeding in fields on the estate.