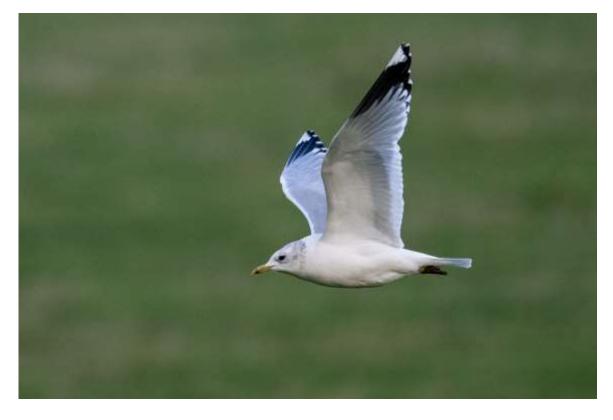

## Common gull

Often seen flying over the estate, and sometimes feeding in fields on the estate.