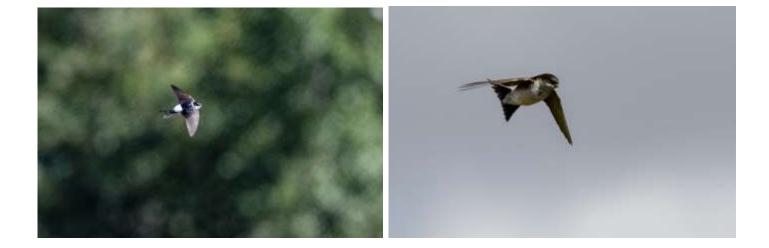

## House martin

House martins can often be seen hawking for insects over the estate.