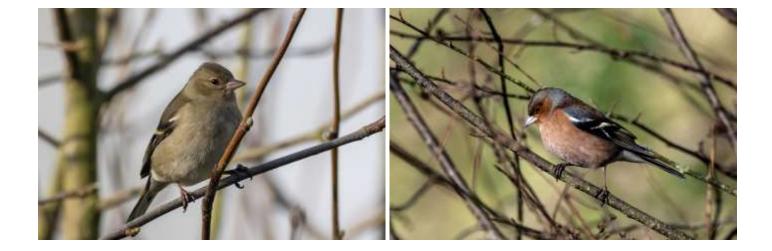

t Berry Brae in early April 2025. Male above and below left, female below right.





# Tree sparrow

Seen mostly at the lower parts of the estate.







# Dunnock

Common throughout the year.





# Grey wagtail

This bird was at Carphin Farmhouse in early March 2025.





# Pied wagtail

Most likely to be seen on the estate between late February and autumn.





## Meadow pipit

Occurs mostly in spring and autumn, with a few breeding on or near Black Craig.





#### Tree pipit

A few pairs breed in the far west of Fife, but otherwise, singing birds seldom occur in Fife. The one above and below was near Wester Kinsleith on 20 April 2025. The one on the right was on the slopes of Berry Brae two days later. Both were doing frequent song flights.







# Chaffinch

Common on the estate.





## Bullfinch

A common species on the estate. Many arrive on the high ground around Black Craig in winter to feed on heather seeds.









#### Linnet

Linnets are typically associated with habitats where gorse grows. A few occur on the estate in summer, and a large flock forms in autumn and winter, to feed on various weed seeds.







## Goldfinch

Common and sometimes numerous on the estate, benefitting from the abundant weed seeds.





#### Yellowhammer

Common in and around the arable fields.





#### Reed bunting

Associated with wet habitats during the breeding season, the reed bunting often moves into dry habitats in winter. These were photographed in February and March.