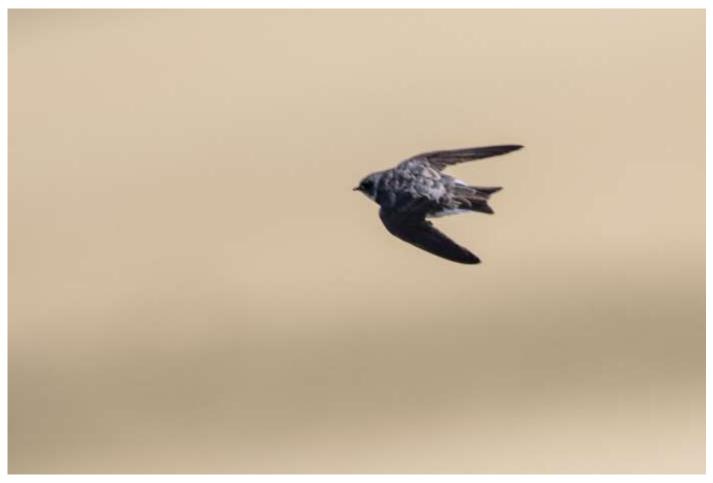

#### Sand martin

This bird was hawking for insects with swallows and house martins, flying over Black Craig and the eastern slopes of Norman's Law.