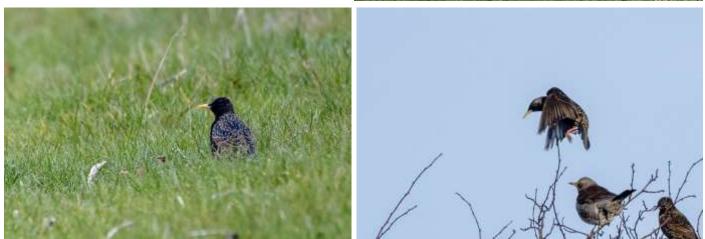

ng for insects over the estate.





# Long-tailed tit

Small numbers occur on the estate throughout the year.





#### Willow warbler

A summer migrant. Climate change is causing declines in willow warbler numbers, and a corresponding increase in chiffchaff numbers, and chiffchaff numbers now exceed willow warbler numbers in some parts of Fife, a remarkable change from a few decades ago.





# Chiffchaff

A summer migrant that arrives early in spring.







#### Blackcap

A summer migrant that arrives in early April. Male above and below left, female below right.





# Goldcrest

A few occur in suitable woodland areas on the estate.



#### Wren

Common throughout the year on the estate.





# Treecreeper

Occurs in woodland on the estate.







# Starling

Common on the estate.







## Song thrush

A few pairs breed, usually arriving on their territories in late February.



48



## Mistle thrush

Small numbers occur on the estate.



49



# Redwing

Common in autumn feeding on the estate or flying over, with a few staying into winter.





## Blackbird

Common throughout the year.









#### Fieldfare

Common in autumn. Many just fly over on migration, while others stop to rest and feed, with some staying into winter.





# Robin

Common throughout the year on the estate.





#### Stonechat

This pair arrived at Berry Brae in early April 2025. Male above and below left, female below right.





# Tree sparrow

Seen mostly at the lower parts of the estate.







# Dunnock

Common throughout the year.





# Grey wagtail

This bird was at Carphin Farmhouse