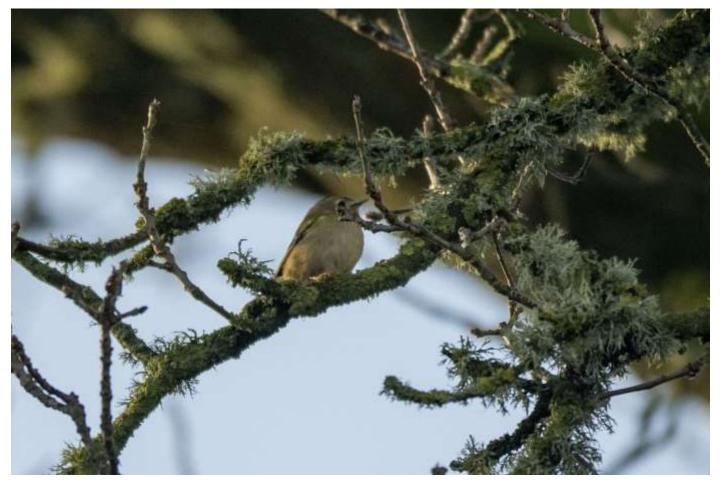

ns, flying over Black Craig and the eastern slopes of Norman's Law.



#### Swallow

A common summer migrant that can often be seen hawking for insects at Carphin.





## House martin

House martins can often be seen hawking for insects over the estate.





# Long-tailed tit

Small numbers occur on the estate throughout the year.





#### Willow warbler

A summer migrant. Climate change is causing declines in willow warbler numbers, and a corresponding increase in chiffchaff numbers, and chiffchaff numbers now exceed willow warbler numbers in some parts of Fife, a remarkable change from a few decades ago.





# Chiffchaff

A summer migrant that arrives early in spring.







#### Blackcap

A summer migrant that arrives in early April. Male above and below left, female below right.





# Goldcrest

A few occur in suitable woodland areas on the estate.



#### Wren

Common throughout the year on the estate.





# Treecreeper

Occurs in woodland on the estate.







# Starling

Common on the estate.







## Song thrush

A few pairs breed, usually arriving on their territories in late February.



48



## Mistle thrush

Small numbers occur on the estate.



49



# Redwing

Common in autumn feeding on the estate or flying over, with a few staying into winter.





## Blackbird

Common throughout the year.









#### Fieldfare

Common in autumn. Many just fly over on migration, while others stop to rest and feed, with some staying into winter.





# Robin

Common throughout the year on the estate.





#### Stonechat

This pair arrived at Berry Brae in early April