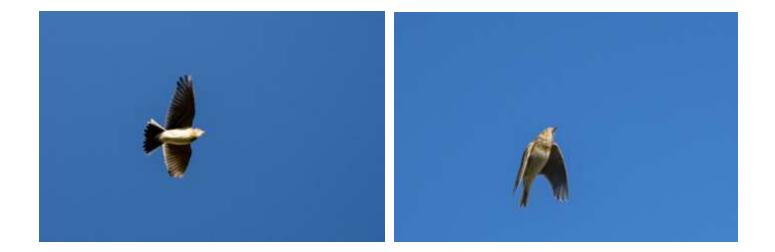

## Woodpigeon

Very common on the estate.

## Skylark

Occurs mostly from late February through the breeding season. It can often be heard singing high above fields on the estate.