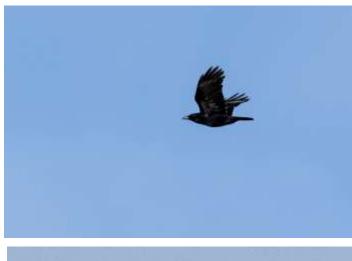

#### Raven

Ravens can often be seen on or flying over the higher ground on the estate.