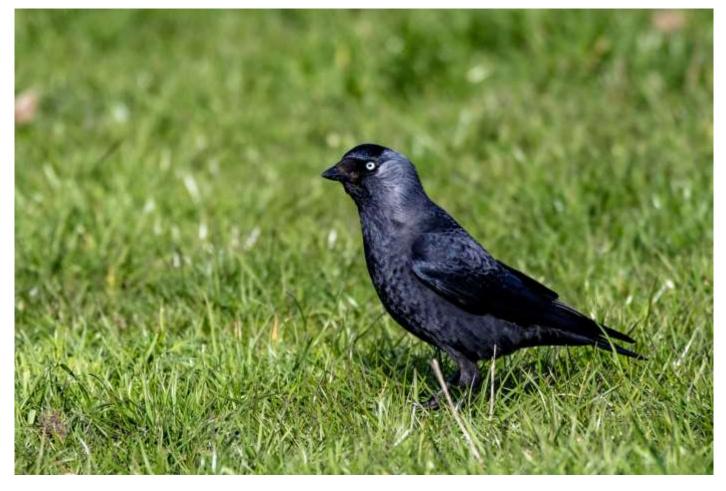

se flew over in April 2025.





## Grey heron

The wildlife pools that have been created on the estate attract the occasional heron, especially in spring when frogs are active.





## Sparrowhawk

Sparrowhawks hunt mainly in the woodland areas, although the male below flew from the woodland to hunt on the slopes of Norman's Law.





#### Common buzzard

A common sight over the estate. The buzzard below right was being harried by a carrion crow.





## Great spotted woodpecker

Occurs mostly in areas with mature deciduous trees.





## Kestrel

One can often be seen hunting over the estate.







## Jay

Jays sometimes appear on the estate, but are not always in evidence.





## Magpie

Magpies occasionally wander onto the estate. These flew through, heading towards Norman's Law.





## Jackdaw

Common on the estate.









## Rook

Common, mostly on or near the arable fields.





#### Carrion crow

A common species on the estate. The above two were mobbing the buzzard.







#### Raven

Ravens can often be seen on or flying over the higher ground on the estate.







## Coal tit

Common in the wooded areas of the estate.





## Blue tit

Common, especially in the areas of woodland.







34



#### Great tit

Common, especially in the areas of woodland.







## Skylark

Occurs mostly from late February through the breeding season. It can often be heard singing high above fields on the estate.





#### Sand martin

This bird was hawking for insects with swallows and house martins, flying over Black Craig and the eastern slopes of Norman's Law.



#### Swall