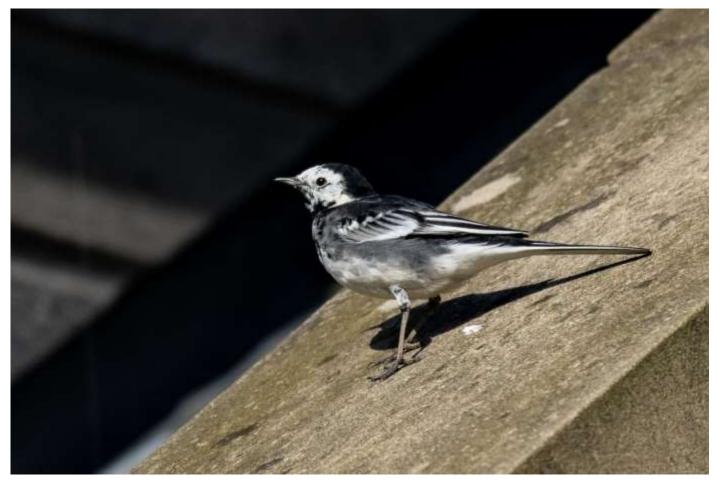

# Pied wagtail

Most likely to be seen on the estate between late February and autumn.