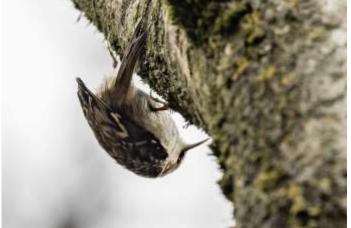

in

House martins can often be seen hawking for insects over the estate.





# Long-tailed tit

Small numbers occur on the estate throughout the year.





#### Willow warbler

A summer migrant. Climate change is causing declines in willow warbler numbers, and a corresponding increase in chiffchaff numbers, and chiffchaff numbers now exceed willow warbler numbers in some parts of Fife, a remarkable change from a few decades ago.





# Chiffchaff

A summer migrant that arrives early in spring.







#### Blackcap

A summer migrant that arrives in early April. Male above and below left, female below right.





# Goldcrest

A few occur in suitable woodland areas on the estate.



#### Wren

Common throughout the year on the estate.





# Treecreeper

Occurs in woodland on the estate.







# Starling

Common on the estate.







## Song thrush

A few pairs breed, usually arriving on their territories in late February.



48



## Mistle thrush

Small numbers occur on the estate.



49



# Redwing

Common in autumn feeding on the estate or flying over, with a few staying into winter.





## Blackbird

Common throughout the year.









#### Fieldfare

Common in autumn. Many just fly over on migration, while others stop to rest and feed, with some staying into winter.





# Robin

Common throughout the year on the estate.





#### Stonechat

This pair arrived at Berry Brae in early April 2025. Male above and below left, female below right.





# Tree sparrow

Seen mostly at the lower parts of the estate.







# Dunnock

Common throughout the year.





# Grey wag