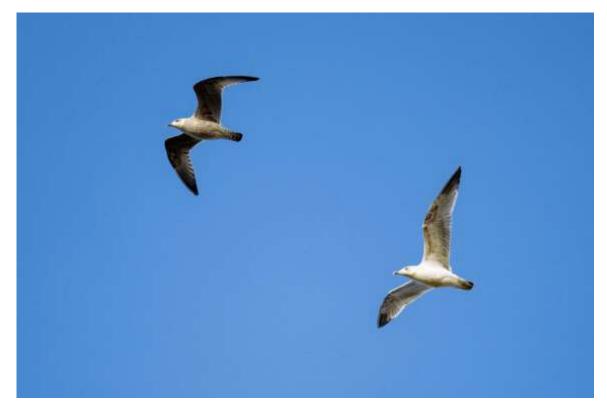

#### Lesser black-backed gull

Lesser black-backed gulls are mostly absent in winter, returning from late February. These flew over in April 2025.