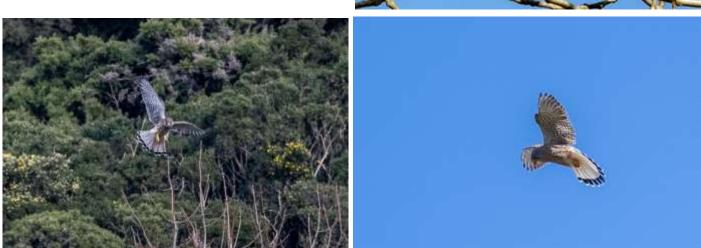

ary 2025.



## Herring gull

A frequent sight flying over the estate.





#### Lesser black-backed gull

Lesser black-backed gulls are mostly absent in winter, returning from late February. These flew over in April 2025.





## Grey heron

The wildlife pools that have been created on the estate attract the occasional heron, especially in spring when frogs are active.





## Sparrowhawk

Sparrowhawks hunt mainly in the woodland areas, although the male below flew from the woodland to hunt on the slopes of Norman's Law.





#### Common buzzard

A common sight over the estate. The buzzard below right was being harried by a carrion crow.





## Great spotted woodpecker

Occurs mostly in areas with mature deciduous trees.





## Kestrel

One can often be seen hunting over the estate.







## Jay

Jays sometimes appear on the estate, but are not always in evidence.





## Magpie

Magpies occasionally wander onto the estate. These flew through, heading towards Norman's Law.





## Jackdaw

Common on the estate.









## Rook

Common, mostly on or near the arable fields.





#### Carrion crow

A common species on the estate. The above two were mobbing the buzzard.







#### Raven

Ravens can often be seen on or flying over the higher ground on the estate.







## Coal tit

Common in the wooded areas of the estate.





## Blue tit

Common, especially in the areas of woodland.







34



#### Great tit

Common, especially in the areas of woodland.







## Skylark

Occurs mostly from late February through the breeding season. It can often be heard singing high