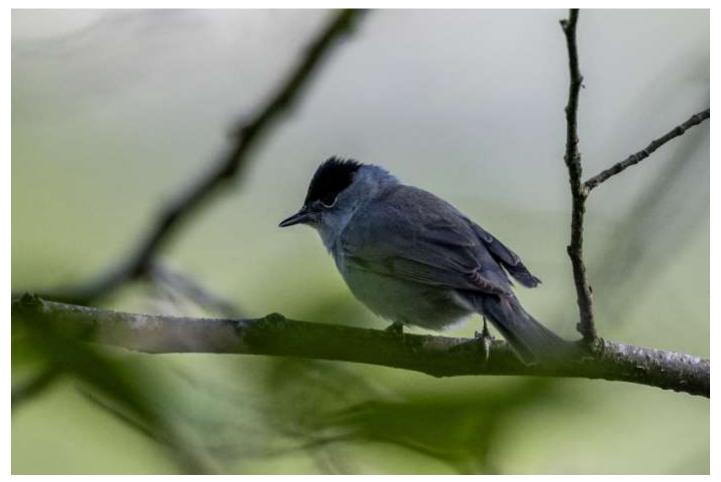

#### Blackcap

A summer migrant that arrives in early April. Male above and below left, female below right.