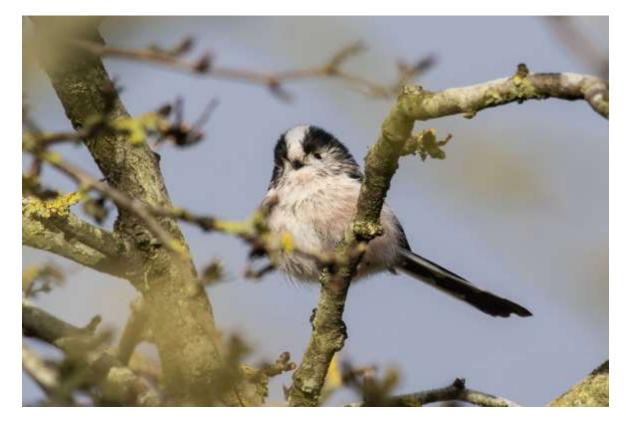

er the higher ground on the estate.







## Coal tit

Common in the wooded areas of the estate.





## Blue tit

Common, especially in the areas of woodland.







34



#### Great tit

Common, especially in the areas of woodland.







## Skylark

Occurs mostly from late February through the breeding season. It can often be heard singing high above fields on the estate.





#### Sand martin

This bird was hawking for insects with swallows and house martins, flying over Black Craig and the eastern slopes of Norman's Law.



#### Swallow

A common summer migrant that can often be seen hawking for insects at Carphin.





## House martin

House martins can often be seen hawking for insects over the estate.





# Long-tailed tit

Small numbers occur on the estate throughout the year.





#### Willow warbler

A summer migrant. Climate change is causing declines in willow warbler numbers, and a corresponding increase in chiffchaff numbers, and chiffchaff numbers now exceed willow warbler numbers in some parts of Fife, a remarkable change from a few decades ago.





# Chiffchaff

A summer migrant that arrives early in spring.







#### Blackcap

A summer migrant that arrives in early April. Male above and below left, female below right.





# Goldcrest

A few occur in suitable woodland areas on the estate.



#### Wren

Common throughout the year on the estate.





# Treecreeper

Occurs in woodland on the estate.







# Starling

Common on the estate.







## Song thrush

A few pairs breed, usually arriving on their territories in late February.



48



## Mistl