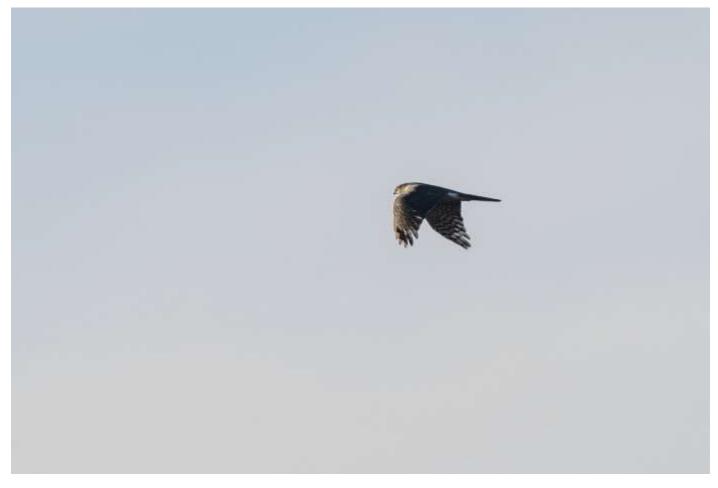

## Sparrowhawk

Sparrowhawks hunt mainly in the woodland areas, although the male below flew from the woodland to hunt on the slopes of Norman's Law.