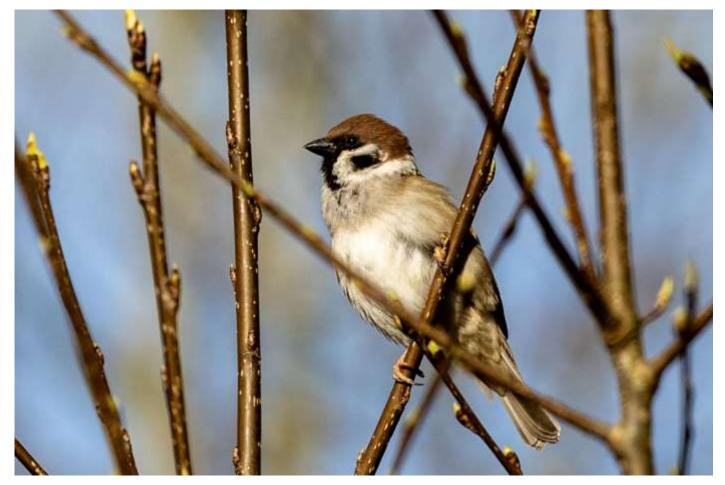

the estate.



#### Wren

Common throughout the year on the estate.





# Treecreeper

Occurs in woodland on the estate.







# Starling

Common on the estate.







## Song thrush

A few pairs breed, usually arriving on their territories in late February.



48



## Mistle thrush

Small numbers occur on the estate.



49



# Redwing

Common in autumn feeding on the estate or flying over, with a few staying into winter.





## Blackbird

Common throughout the year.









#### Fieldfare

Common in autumn. Many just fly over on migration, while others stop to rest and feed, with some staying into winter.





# Robin

Common throughout the year on the estate.





#### Stonechat

This pair arrived at Berry Brae in early April 2025. Male above and below left, female below right.





# Tree sparrow

Seen mostly at the lower parts of the estate.







# Dunnock

Common throughout the year.





# Grey wagtail

This bird was at Carphin Farmhouse in early March 2025.





# Pied wagtail

Most likely to be seen on the estate between late February and autumn.





## Meadow pipit

Occurs mostly in spring and autumn, with a few breeding on or near Black Craig.





#### Tree pipit

A few pairs breed in the far west of Fife, but otherwise, singing birds seldom occur in Fife. The one above and below was near Wester Kinsleith on 20 April 2025. The one on the right was on the slopes of Berry Brae two days later. Both were doing frequent song flights.







# Chaffinch

Common on the estate.





## Bullfinch

A common species on the estate. Many arrive on the high ground aro