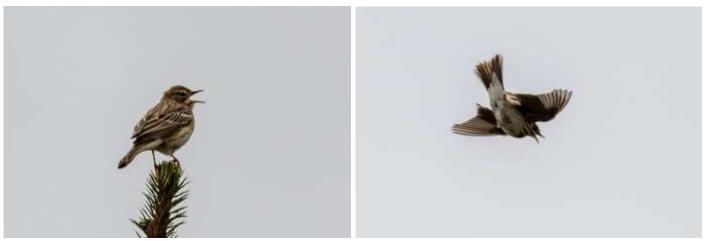

#### Tree pipit

A few pairs breed in the far west of Fife, but otherwise, singing birds seldom occur in Fife. The one above and below was near Wester Kinsleith on 20 April 2025. The one on the right was on the slopes of Berry Brae two days later. Both were doing frequent song flights.