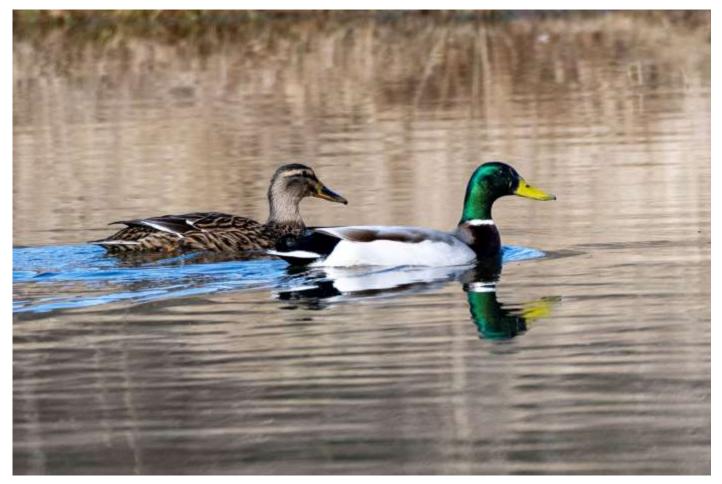

## Mallard

One of the species to benefit from the wildlife ponds on the estate.