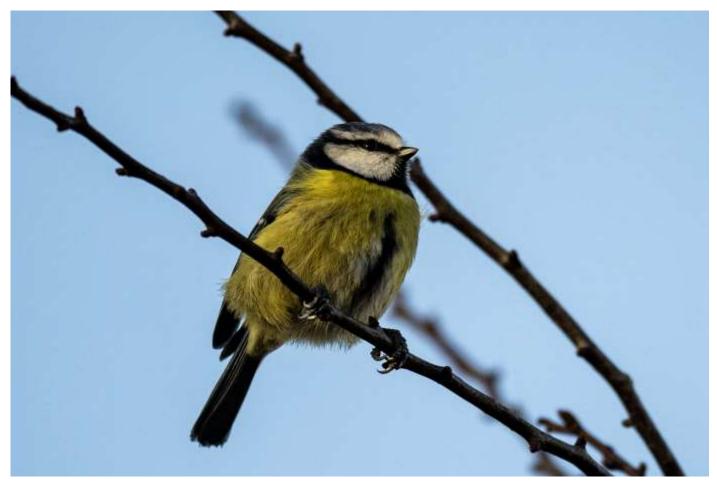

rd

A common sight over the estate. The buzzard below right was being harried by a carrion crow.





## Great spotted woodpecker

Occurs mostly in areas with mature deciduous trees.





## Kestrel

One can often be seen hunting over the estate.







## Jay

Jays sometimes appear on the estate, but are not always in evidence.





## Magpie

Magpies occasionally wander onto the estate. These flew through, heading towards Norman's Law.





## Jackdaw

Common on the estate.









## Rook

Common, mostly on or near the arable fields.





#### Carrion crow

A common species on the estate. The above two were mobbing the buzzard.







#### Raven

Ravens can often be seen on or flying over the higher ground on the estate.







## Coal tit

Common in the wooded areas of the estate.





## Blue tit

Common, especially in the areas of woodland.







34



#### Great tit

Common, especially in the areas of woodland.







## Skylark

Occurs mostly from late February through the breeding season. It can often be heard singing high above fields on the estate.





#### Sand martin

This bird was hawking for insects with swallows and house martins, flying over Black Craig and the eastern slopes of Norman's Law.



#### Swallow

A common summer migrant that can often be seen hawking for insects at Carphin.





## House martin

House martins can often be seen hawking for insects over the estate.





# Long-tailed tit

Small numbers occur on the estate throughout the year.





#### Willow warbler

A summer migrant. Climate change is causing declines in willow warbler numbe