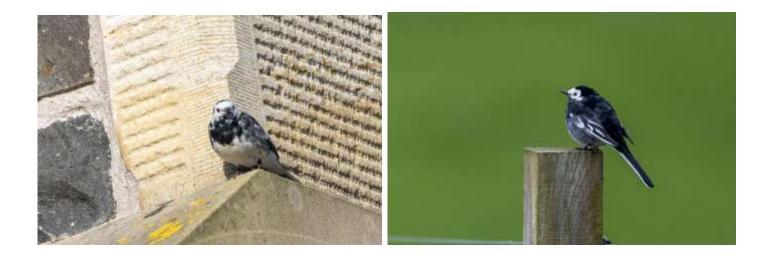

# Pied wagtail

Most likely to be seen on the estate between late February and autumn.