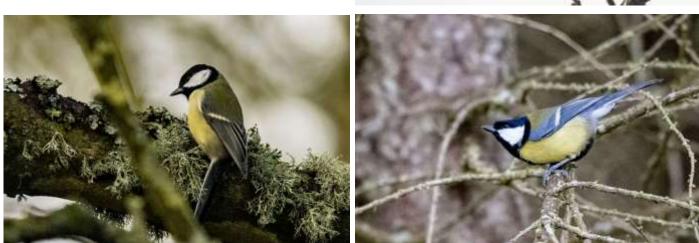

mostly in areas with mature deciduous trees.





## Kestrel

One can often be seen hunting over the estate.







## Jay

Jays sometimes appear on the estate, but are not always in evidence.





## Magpie

Magpies occasionally wander onto the estate. These flew through, heading towards Norman's Law.





## Jackdaw

Common on the estate.









## Rook

Common, mostly on or near the arable fields.





#### Carrion crow

A common species on the estate. The above two were mobbing the buzzard.







#### Raven

Ravens can often be seen on or flying over the higher ground on the estate.







## Coal tit

Common in the wooded areas of the estate.





## Blue tit

Common, especially in the areas of woodland.







34



#### Great tit

Common, especially in the areas of woodland.







## Skylark

Occurs mostly from late February through the breeding season. It can often be heard singing high above fields on the estate.





#### Sand martin

This bird was hawking for insects with swallows and house martins, flying over Black Craig and the eastern slopes of Norman's Law.



#### Swallow

A common summer migrant that can often be seen hawking for insects at Carphin.





## House martin

House martins can often be seen hawking for insects over the estate.





# Long-tailed tit

Small numbers occur on the estate throughout the year.





#### Willow warbler

A summer migrant. Climate change is causing declines in willow warbler numbers, and a corresponding increase in chiffchaff numbers, and chiffchaff numbers now exceed willow warbler numbers in some parts of Fife, a