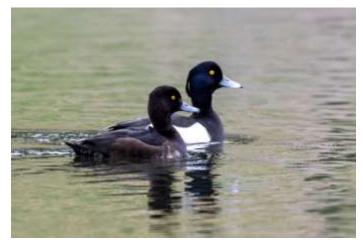

## Tufted duck

These two pairs were on one of the wildlife ponds in March 2025.