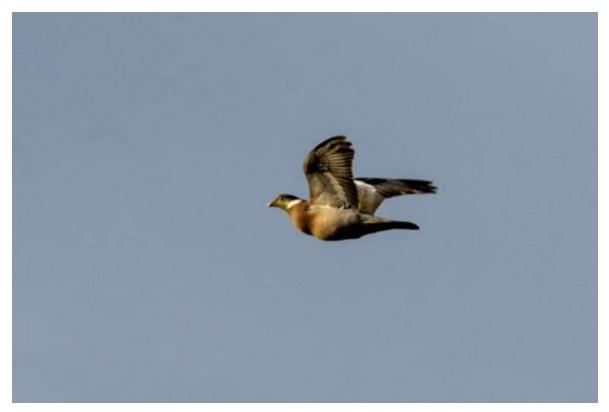

## Skylark

Occurs mostly from late February through the breeding season. It can often be heard singing high above fields on the estate.