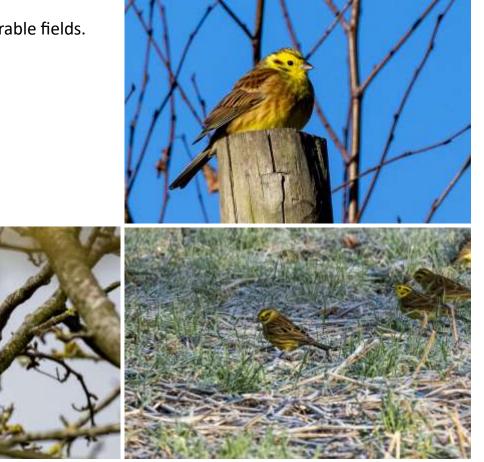

far west of Fife, but otherwise, singing birds seldom occur in Fife. The one above and below was near Wester Kinsleith on 20 April 2025. The one on the right was on the slopes of Berry Brae two days later. Both were doing frequent song flights.







# Chaffinch

Common on the estate.





## Bullfinch

A common species on the estate. Many arrive on the high ground around Black Craig in winter to feed on heather seeds.









#### Linnet

Linnets are typically associated with habitats where gorse grows. A few occur on the estate in summer, and a large flock forms in autumn and winter, to feed on various weed seeds.







## Goldfinch

Common and sometimes numerous on the estate, benefitting from the abundant weed seeds.





#### Yellowhammer

Common in and around the arable fields.





#### Reed bunting

Associated with wet habitats during the breeding season, the reed bunting often moves into dry habitats in winter. These were photographed in February and March.