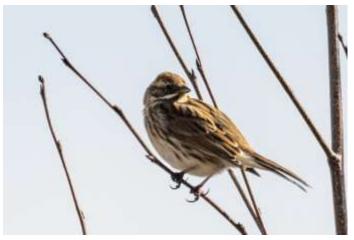

#### Reed bunting

Associated with wet habitats during the breeding season, the reed bunting often moves into dry habitats in winter. These were photographed in February and March.