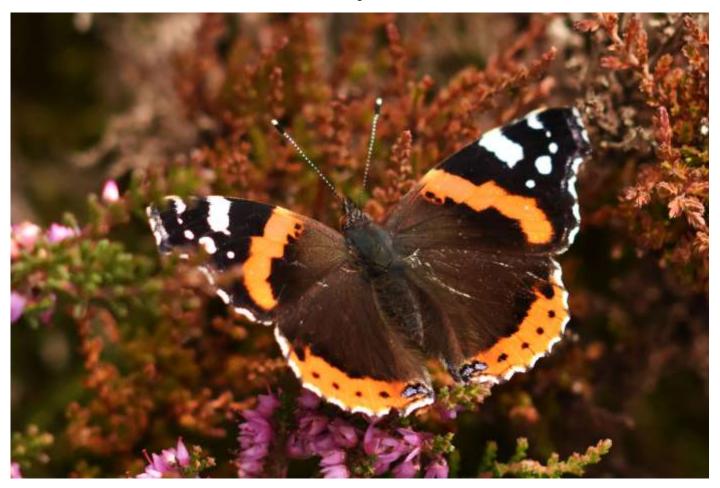

-----------|----|
| Green-veined white  | 5  |
| Orange tip          | 6  |
| Small copper        | 7  |
| Red admiral         | 8  |
| Small tortoiseshell | 9  |
| Peacock             | 10 |
| Comma               | 11 |
| Speckled wood       | 12 |
| Meadow brown        | 13 |
| Ringlet             | 14 |



#### Small white

Common especially in farmland, but usually less common than the green-veined white.



#### Green-veined white

A very common species. The photo bottom right was taken at night when I was out mothing.





#### Orange tip

The adult is mostly recorded in late spring and early summer. It is patchily-distributed, favouring marshy areas.





### Small copper

Fairly widely distributed in Fife. The shot on the right was taken with flash after dark while mothing.









#### Red admiral

A common species especially in late summer.





#### Small tortoiseshell

A common and familiar species.





#### Peacock

The peacock has spread north in recent years and is now one of the most common butter-

flies in Fife.





#### Comma

A distinctive species that has spread northwards into Fife. This one was at Bankhead Moss in late September 2018.





#### Speckled wood

This species is a recent arrival to Fife. The above one was in the mixed woodland in late June 2024, and the one below was there in late September 2024.





#### Meadow brown

A common grassland species.





## Ringlet

Common in grassland.