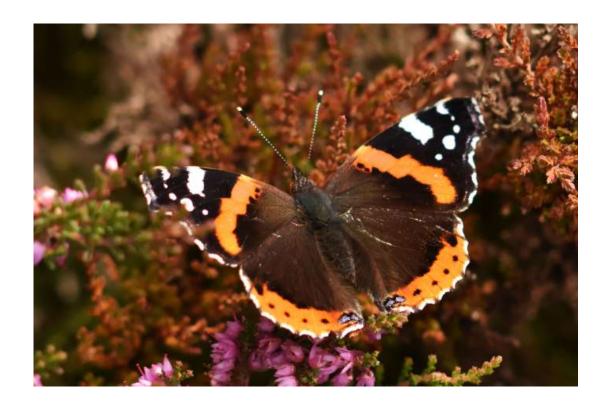

# Butterflies of Bankhead Moss

S.T. Buckland

# Butterflies of Bankhead Moss

#### S.T. Buckland

I have included just those species I have managed to catch on camera at Bankhead Moss.

Steve Buckland steve@st-andrews.ac.uk 13/April/2025

# **Contents**

| Small white         | 4  |
|---------------------|----|
| Green-veined white  | 5  |
| Orange tip          | 6  |
| Small copper        | 7  |
| Red admiral         | 8  |
| Small tortoiseshell | 9  |
| Peacock             | 10 |
| Comma               | 11 |
| Speckled wood       | 12 |
| Meadow brown        | 13 |
| Ringlet             | 14 |



#### Small white

Common especially in farmland, but usually less common than the green-veined white.



#### Green-veined white

A very common species. The photo bottom right was taken at ni