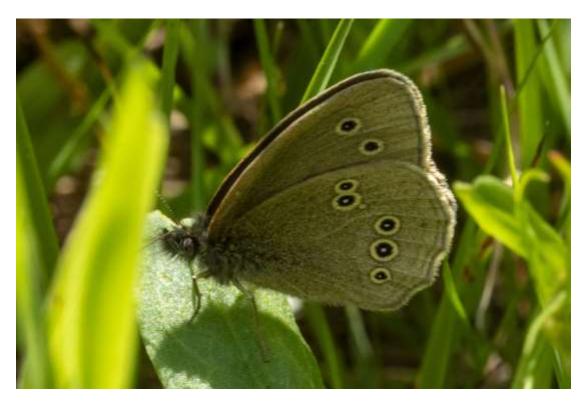

ing marshy areas.





### Small copper

Fairly widely distributed in Fife. The shot on the right was taken with flash after dark while mothing.









#### Red admiral

A common species especially in late summer.





#### Small tortoiseshell

A common and familiar species.





#### Peacock

The peacock has spread north in recent years and is now one of the most common butter-

flies in Fife.





#### Comma

A distinctive species that has spread northwards into Fife. This one was at Bankhead Moss in late September 2018.





#### Speckled wood

This species is a recent arrival to Fife. The above one was in the mixed woodland in late June 2024, and the one below was there in late September 2024.





#### Meadow brown

A common grassland species.





## Ringlet

Common in grassland.