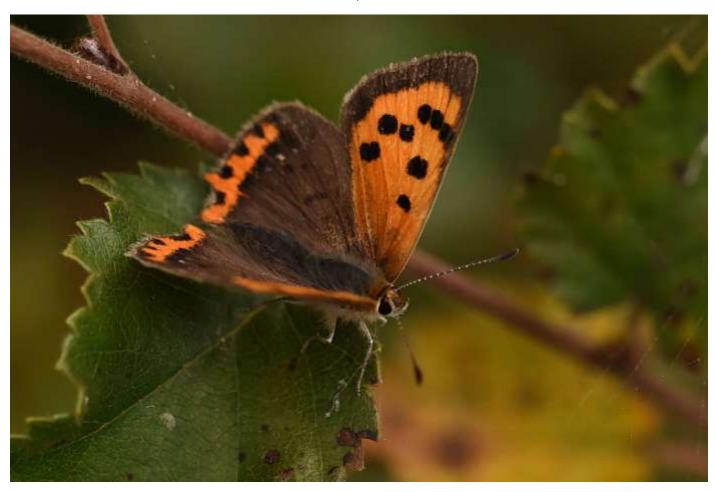

### Small copper

Fairly widely distributed in Fife. The shot on the right was taken with flash after dark while mothing.