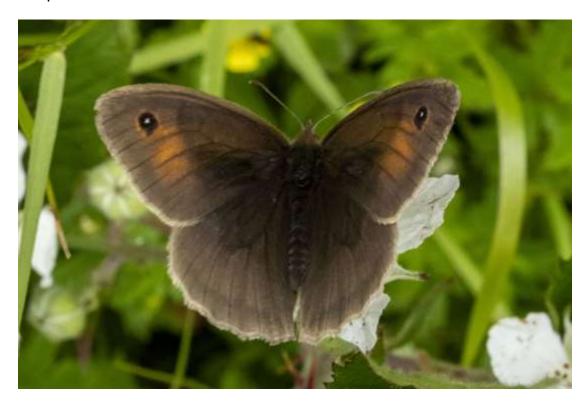

er. It is patchily-distributed, favouring marshy areas.





### Small copper

Fairly widely distributed in Fife. The shot on the right was taken with flash after dark while mothing.









#### Red admiral

A common species especially in late summer.





#### Small tortoiseshell

A common and familiar species.





#### Peacock

The peacock has spread north in recent years and is now one of the most common butter-

flies in Fife.





#### Comma

A distinctive species that has spread northwards into Fife. This one was at Bankhead Moss in late September 2018.





#### Speckled wood

This species is a recent arrival to Fife. The above one was in the mixed woodland in late June 2024, and the one below was there in late September 2024.





#### Meadow brown

A common grassland species.





## Ringlet

Common in grassland.