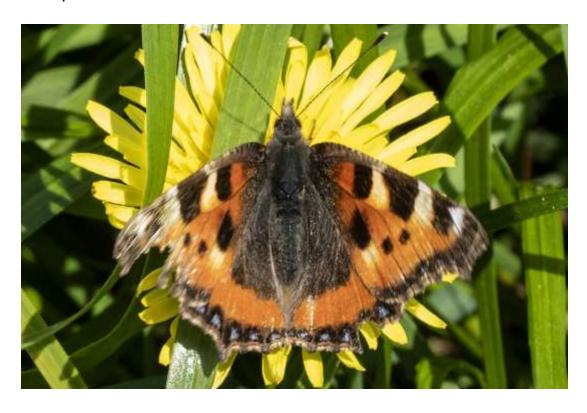

| 8  |
| Small tortoiseshell | 9  |
| Peacock             | 10 |
| Comma               | 11 |
| Speckled wood       | 12 |
| Meadow brown        | 13 |
| Ringlet             | 14 |



#### Small white

Common especially in farmland, but usually less common than the green-veined white.



#### Green-veined white

A very common species. The photo bottom right was taken at night when I was out mothing.





#### Orange tip

The adult is mostly recorded in late spring and early summer. It is patchily-distributed, favouring marshy areas.





### Small copper

Fairly widely distributed in Fife. The shot on the right was taken with flash after dark while mothing.









#### Red admiral

A common species especially in late summer.





#### Small tortoiseshell

A common and familiar species.





#### Peacock

The peacock has spread north in recent years and is now one of the most common butter-

flies in Fife.





#### Comma

A distinctive species that has spread northwards into Fife. This one was at Bankhead Moss in late September 2018.





#### Speckled wood

This species is a recent arrival to Fife. The above one was in the mixed woodland in late June 2024, and the one below was there in late September 2024.





#### Meadow brown

A common grassland species.





## Ringlet

Common in grassland.