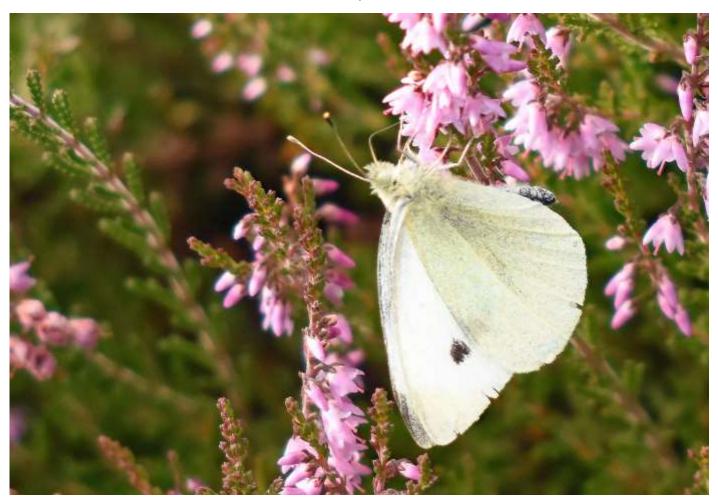

#### Small white

Common especially in farmland, but usually less common than the green-veined white.