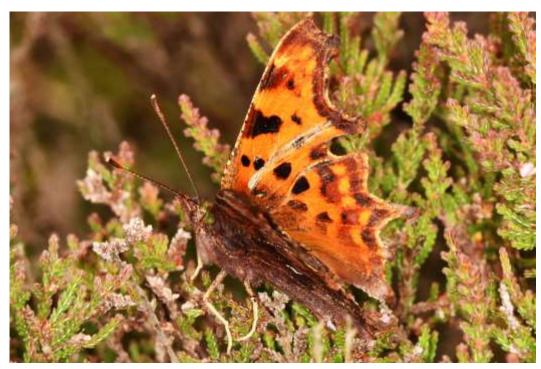

#### Comma

A distinctive species that has spread northwards into Fife. This one was at Bankhead Moss in late September 2018.