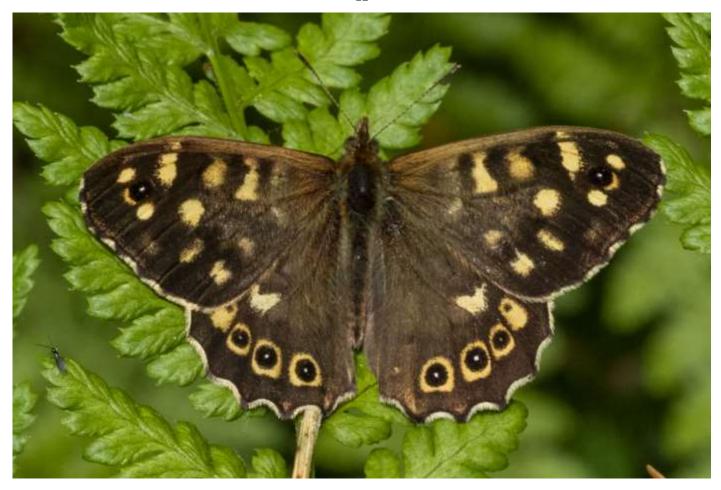

#### Speckled wood

This species is a recent arrival to Fife. The above one was in the mixed woodland in late June 2024, and the one below was there in late September 2024.