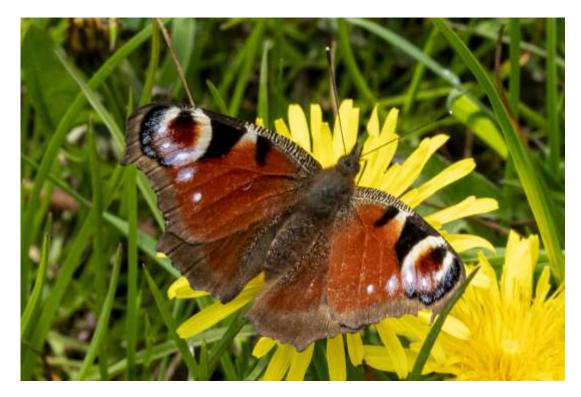

#### Peacock

The peacock has spread north in recent years and is now one of the most common butter-

flies in Fife.