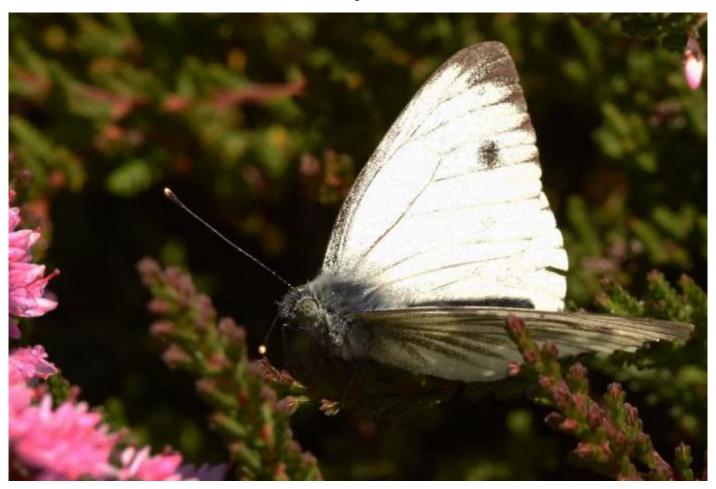

#### Small white

Common especially in farmland, but usually less common than the green-veined white.