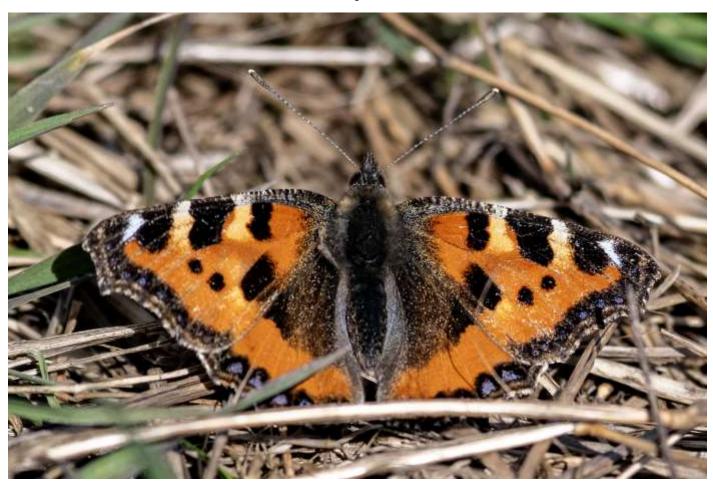

| 6  |
| Small copper        | 7  |
| Red admiral         | 8  |
| Small tortoiseshell | 9  |
| Peacock             | 10 |
| Comma               | 11 |
| Speckled wood       | 12 |
| Meadow brown        | 13 |
| Ringlet             | 14 |



#### Small white

Common especially in farmland, but usually less common than the green-veined white.



#### Green-veined white

A very common species. The photo bottom right was taken at night when I was out mothing.





#### Orange tip

The adult is mostly recorded in late spring and early summer. It is patchily-distributed, favouring marshy areas.





### Small copper

Fairly widely distributed in Fife. The shot on the right was taken with flash after dark while mothing.









#### Red admiral

A common species especially in late summer.





#### Small tortoiseshell

A common and familiar species.





#### Peacock

The peacock has spread north in recent years and is now one of the most common butter-

flies in Fife.





#### Comma

A distinctive species that has spread northwards into Fife. This one was at Bankhead Moss in late September 2018.





#### Speckled wood

This species is a recent arrival to Fife. The above one was in the mixed woodland in late June 2024, and the one below was there in late September 2024.





#### Meadow brown

A common grassland species.





## Ringlet

Common in grassland.