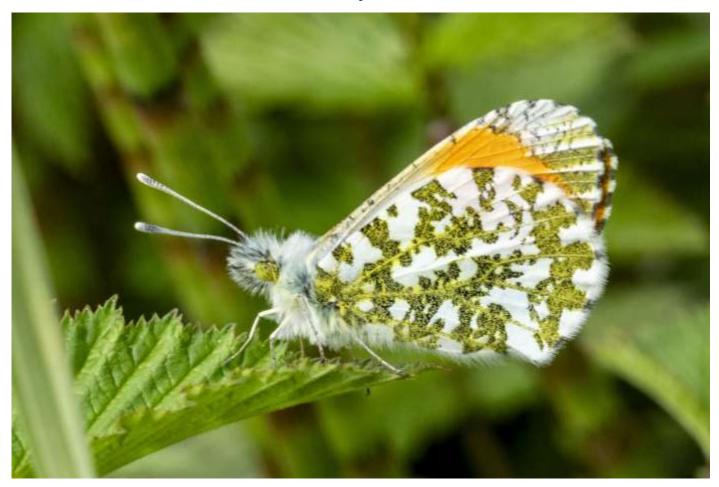

#### Orange tip

The adult is mostly recorded in late spring and early summer. It is patchily-distributed, favouring marshy areas.