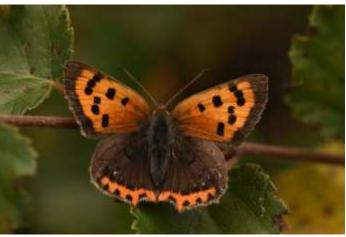

### Small copper

Fairly widely distributed in Fife. The shot on the right was taken with flash after dark while mothing.