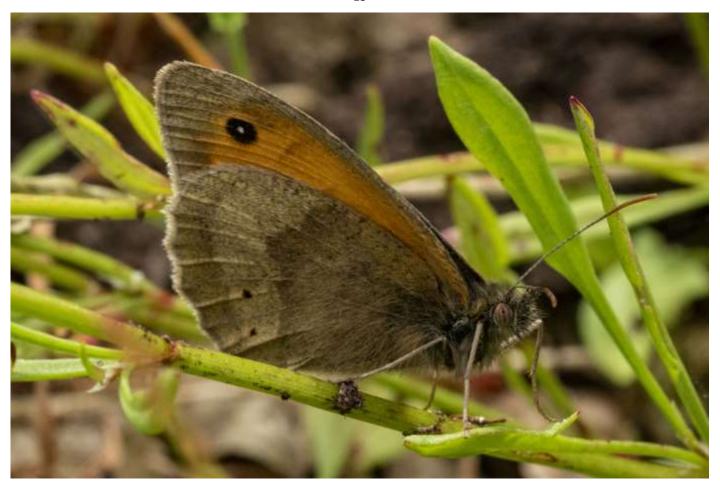

t is mostly recorded in late spring and early summer. It is patchily-distributed, favouring marshy areas.





### Small copper

Fairly widely distributed in Fife. The shot on the right was taken with flash after dark while mothing.









#### Red admiral

A common species especially in late summer.





#### Small tortoiseshell

A common and familiar species.





#### Peacock

The peacock has spread north in recent years and is now one of the most common butter-

flies in Fife.





#### Comma

A distinctive species that has spread northwards into Fife. This one was at Bankhead Moss in late September 2018.





#### Speckled wood

This species is a recent arrival to Fife. The above one was in the mixed woodland in late June 2024, and the one below was there in late September 2024.





#### Meadow brown

A common grassland species.





## Ringlet

Common in grassland.