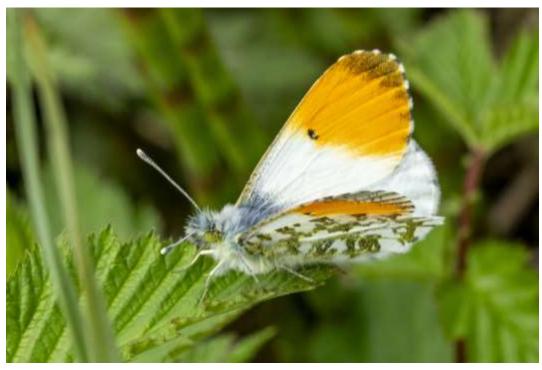

#### Orange tip

The adult is mostly recorded in late spring and early summer. It is patchily-distributed, favouring marshy areas.