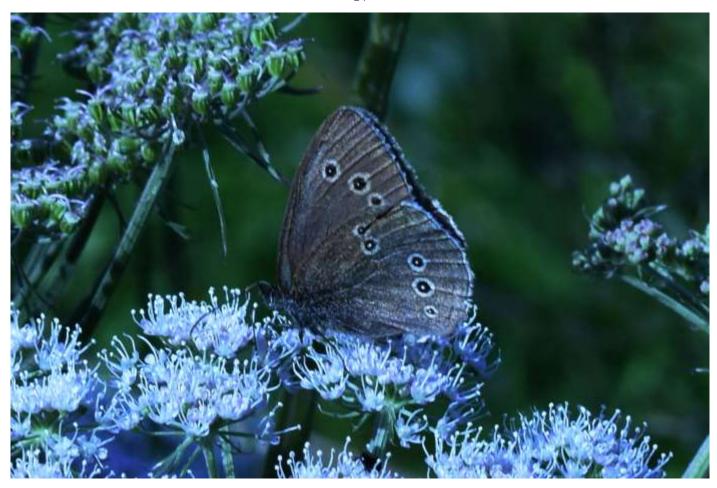

. It is patchily-distributed, favouring marshy areas.





### Small copper

Fairly widely distributed in Fife. The shot on the right was taken with flash after dark while mothing.









#### Red admiral

A common species especially in late summer.





#### Small tortoiseshell

A common and familiar species.





#### Peacock

The peacock has spread north in recent years and is now one of the most common butter-

flies in Fife.





#### Comma

A distinctive species that has spread northwards into Fife. This one was at Bankhead Moss in late September 2018.





#### Speckled wood

This species is a recent arrival to Fife. The above one was in the mixed woodland in late June 2024, and the one below was there in late September 2024.





#### Meadow brown

A common grassland species.





## Ringlet

Common in grassland.