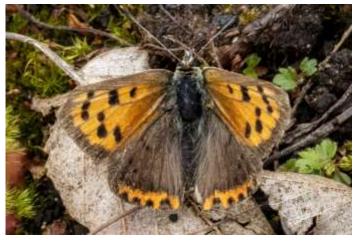

### Small copper

Fairly widely distributed in Fife. The shot on the right was taken with flash after dark while mothing.