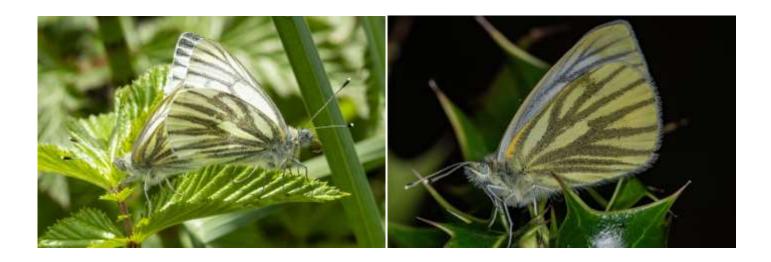

#### Green-veined white

A very common species. The photo bottom right was taken at night when I was out mothing.