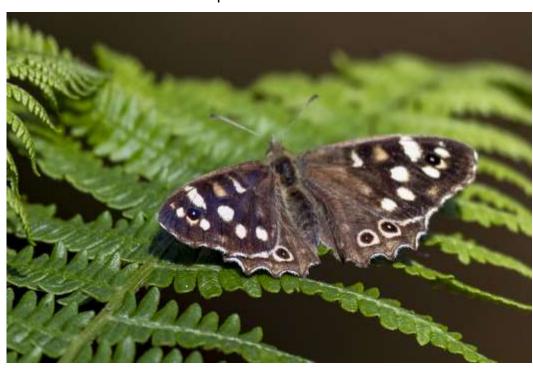

#### Speckled wood

This species is a recent arrival to Fife. The above one was in the mixed woodland in late June 2024, and the one below was there in late September 2024.