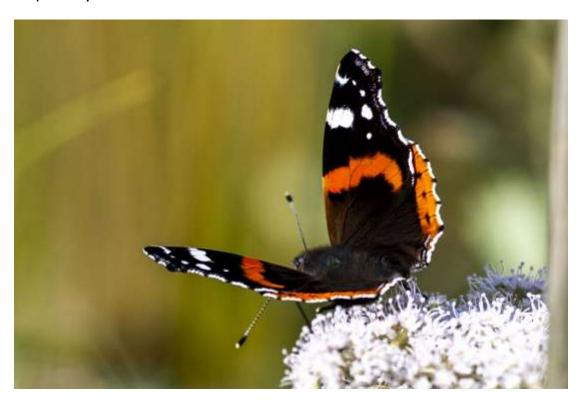

| 6  |
| Small copper        | 7  |
| Red admiral         | 8  |
| Small tortoiseshell | 9  |
| Peacock             | 10 |
| Comma               | 11 |
| Speckled wood       | 12 |
| Meadow brown        | 13 |
| Ringlet             | 14 |



#### Small white

Common especially in farmland, but usually less common than the green-veined white.



#### Green-veined white

A very common species. The photo bottom right was taken at night when I was out mothing.





#### Orange tip

The adult is mostly recorded in late spring and early summer. It is patchily-distributed, favouring marshy areas.





### Small copper

Fairly widely distributed in Fife. The shot on the right was taken with flash after dark while mothing.









#### Red admiral

A common species especially in late summer.





#### Small tortoiseshell

A common and familiar species.





#### Peacock

The peacock has spread north in recent years and is now one of the most common butter-

flies in Fife.





#### Comma

A distinctive species that has spread northwards into Fife. This one was at Bankhead Moss in late September 2018.





#### Speckled wood

This species is a recent arrival to Fife. The above one was in the mixed woodland in late June 2024, and the one below was there in late September 2024.





#### Meadow brown

A common grassland species.





## Ringlet

Common in grassland.