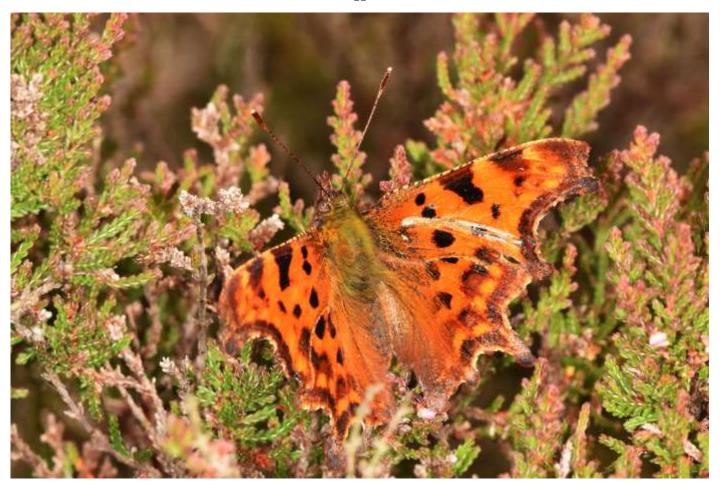

#### Comma

A distinctive species that has spread northwards into Fife. This one was at Bankhead Moss in late September 2018.