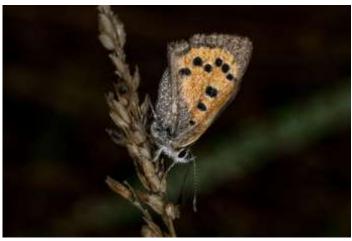

### Small copper

Fairly widely distributed in Fife. The shot on the right was taken with flash after dark while mothing.