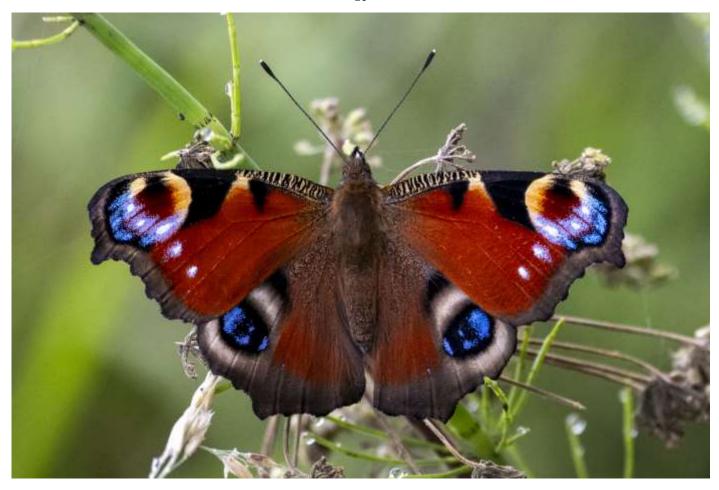

#### Peacock

The peacock has spread north in recent years and is now one of the most common butter-

flies in Fife.